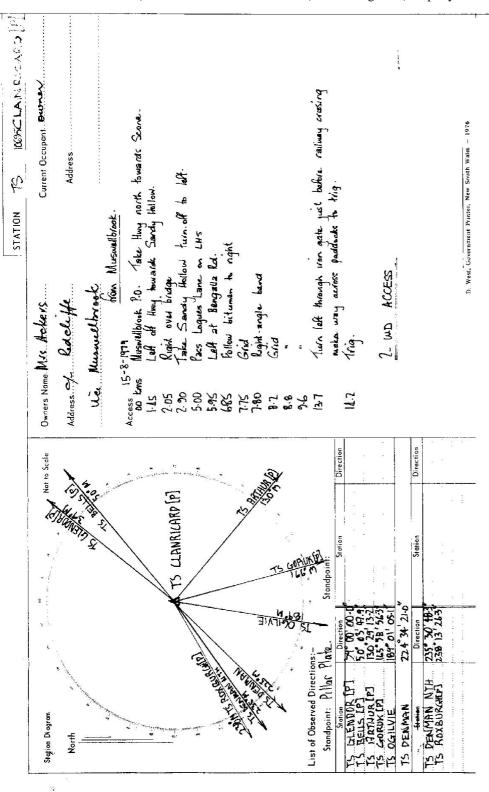

| Department of Lands                                                                 | RECONNAISSANCE and MAINTENANCE REPORT                                          | STATION 75 10695           | STATION TS 10695 CLANRICALD [P] |
|-------------------------------------------------------------------------------------|--------------------------------------------------------------------------------|----------------------------|---------------------------------|
| This Trig. Station has been:-                                                       | Note: Gross out ward or words which do not apply                               | Co: Busharin               | Ph: CLAN RICARD                 |
| 1. Completely cleared to permit $360^\circ$ vision to surrounding Trigs. $m{ec{c}}$ | surrounding Trigs.                                                             | inspected by: P. M. BEBTH. | Date: 15/8/79                   |
| 2. Cleared by Janes bearing.                                                        | from Trig. Mast                                                                | Authority IS.B. N'CLE.     | Field Book: PDP 1320            |
| 3. Trig. Mest & Vanes have been pointed white & black respectively, V               | le & black respectively.                                                       | Beacon Diagram             | Not to Scale                    |
| 4. The Trig. was unpiled/net-unpiled, dimens                                        | dimensions now being:                                                          |                            |                                 |
| Description of mark concuere pull                                                   | politar should be explicit, e.g. Steel plug, Brass plug, Boit, Concrete Pillar |                            | 9.                              |
| Height of mork                                                                      | Height of mark                                                                 |                            |                                 |
| Height of Coirn 1.36 m. Diam<br>Length of Mast 1.555 m. (approx                     | Diameter of Cairn '92±.55m.<br>(approximate if not unpiled)                    |                            | <b>5%</b>                       |
| 5. Aset in conc/rock has been placed/fdm, bearing                                   | aced/fdm, bearing                                                              |                            |                                 |
| 6. Aset in conc/soil has been pl                                                    | set in conc/soil has been placed/fdm, bearing                                  | <u> </u>                   |                                 |
| 7. Aset in conc/soil has been placed/idm. bearing                                   | aced/fdm. bearing                                                              |                            |                                 |
| 8. Aset in conc/rock has been pl                                                    | Aset in conc/rock has been placed/fdm. bearingBM from Trig. Mast/pillar        |                            | 1.38                            |
| 9. Connectiontotom. bearing9M                                                       | . m. bearing                                                                   |                            |                                 |
| 10. Connectionto:                                                                   | m. bearing                                                                     |                            |                                 |
| 11. Connectionto                                                                    | hearing                                                                        |                            |                                 |
| 12. Connectionto                                                                    | m. bearing                                                                     | Maja Station Evected       | Record of Station               |
| 13. Diff. Ht.                                                                       | r chove                                                                        |                            |                                 |
| 14. Diff. Ht.                                                                       | m, chove                                                                       |                            |                                 |
|                                                                                     | m. dbave<br>ke'ow                                                              |                            |                                 |
| lé. Diff. Ht.                                                                       | John Carlotte                                                                  |                            |                                 |