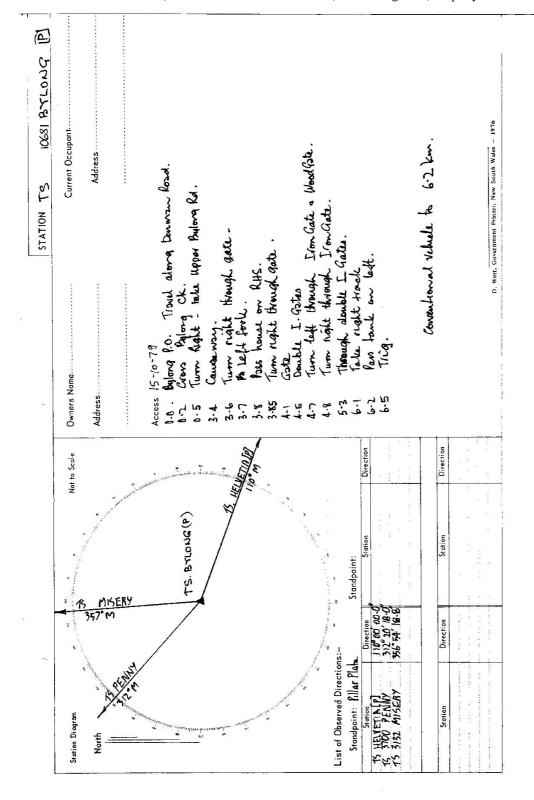

SANCE and MAINTENANCE REPORT           This Trig. Station has been:-         Note: Cross out word or words which do not apply | 3° vision to surrounding Trigs. | <ol> <li>Cleated by Janes bearing.</li> <li>Cleated by Janes bearing. Mast</li> <li>Trig. Mast &amp; Vanes have been painted white &amp; black respectively.</li> </ol> | The Trig. was unpiled/ <del>net unpiled,</del> dimensions now being:<br>Description of mark. <i>Concocke</i> pillor | H <del>oight ef mark</del> | Height of Cairn |        | Aset in conc/soil has been placed fdm. bearing | Aset in conc/rock has been placed/fdm. bearing | m. bearing | 10. Connection |                   | mmu used integration in the second seco | 14. Diff. Htism. dowbelow | 15. Diff. Ht |

\_\_\_\_\_

\_\_\_\_\_

\_\_\_\_\_

\_\_\_\_\_

\_\_\_\_\_