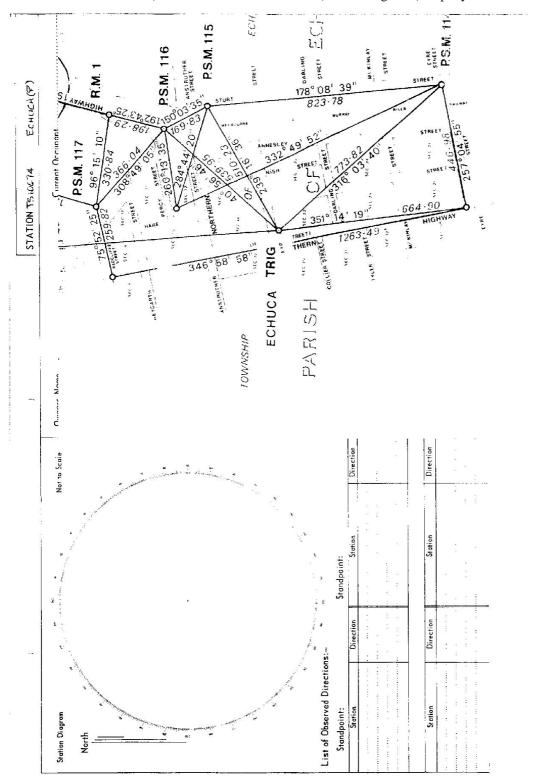

| Department of Lands                                                      | Integra Survey of N.S.W. RECONNAISSANCE and MAINTENANCE REPORT                     | STATION TS 102.74              | ECHURA(P)                | 5 tr             |
|--------------------------------------------------------------------------|------------------------------------------------------------------------------------|--------------------------------|--------------------------|------------------|
| This Trig. Station has been:-                                            | Note: Cross out ward or words which do not apply                                   | GO: STATE OF VICTORIA          | Ph: ECHUCA NORTH         | -                |
|                                                                          |                                                                                    | Map Sheet: MOAMA 1: SCCOD      | No: 7825-N               | 1                |
| i. Completely cleared to permit $360^\circ$ vision to surrounding frigs. | to surrounding Trigs.                                                              | Inspected by: F. MAL)          | Date: 1-11-78            | ,                |
| 2. Cleared by lanes bearing                                              | from Trig. Mast                                                                    | Authority Title Suray Dials on | (R.B Field Book: SPI4543 | ارا<br>ا         |
| 3. Trig. Mast & Vanes have been painted white & black respectively.      | ite & block respectively.                                                          | Beacon Diagram                 | Not to Scale             | _e               |
| 4. The Trig. was unpiled/not unpiled, dimensions now being:              | sions now being:                                                                   |                                |                          |                  |
| Description of mark                                                      | should be explicit, e.g. Steel plug, Brass plug, Bolt, Concrete Pillar             |                                |                          | Ø                |
| Height of markm above                                                    | bear rock/concrete m below G.L.                                                    |                                |                          |                  |
| Height of Top Vanes to Top Mark/Top pilld                                | Height of Top Vanes to Top Mark/Top pillar plate m. Diameter of Vanes (vertical)m. |                                |                          |                  |
| Height of Cairnm. Diam                                                   | Diameter of Cairn                                                                  | Sam was for Access             | Acress                   | •                |
| Length of Mast                                                           | (approximate if not unpiled)                                                       | Type of mark and known         | c. some                  | -                |
| 5. Aset in canc/rock has been placed/fd                                  | laced/fdm. bearing                                                                 |                                |                          |                  |
| 6. Aset in conc/soil has been pl                                         | Aset in conc/soil has been placed fdm. bearing                                     |                                |                          |                  |
| 7. Aset in conc/soil has been pl                                         | set in conc/soil has been placed/fdm. bearing M from Trig. Mast/pillar             |                                |                          |                  |
| 8, Aset in conc/rock has been pl                                         | Aset in conc/rock has been placed/fdn., bearing9M from Trig. Mast/pillar           |                                |                          |                  |
| 9. Connectionto                                                          | m. bearing9M                                                                       |                                |                          |                  |
| 10, Соплестіолто                                                         | m. bearing                                                                         |                                |                          |                  |
| 11. Connectionto                                                         | ; m. bearing                                                                       | 9450                           |                          | T                |
| 12. Connectionta:                                                        | m. bearing9M                                                                       |                                | ard of Station           | -                |
| 13. Diff. Ht.                                                            | m abov                                                                             |                                |                          | ψ=0              |
| 14. Diff. Ht.                                                            | m steve                                                                            |                                |                          | ү-               |
| 15. Diff. Ht.                                                            | m. ptove                                                                           |                                |                          | <del></del>      |
| 16. Diff. H1.                                                            |                                                                                    |                                |                          |                  |
| Prepared by: Warred Monde T                                              | eq:                                                                                |                                |                          | <del>, – ,</del> |