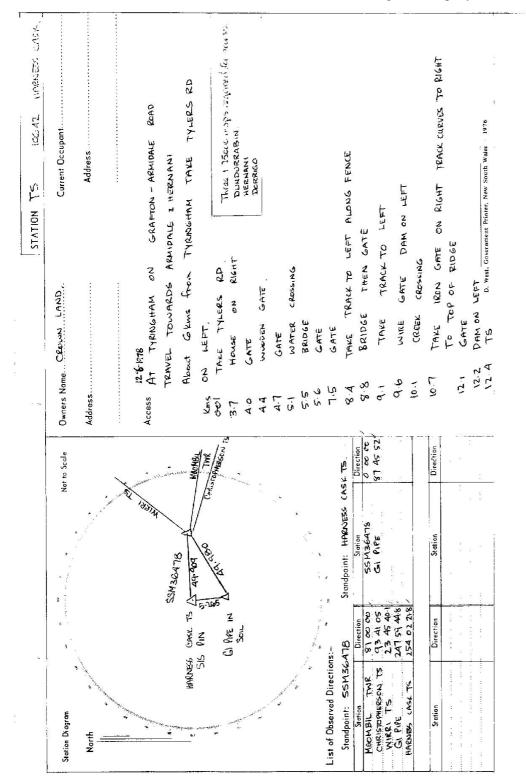

| Height of Top Vanes to Top Mark/Top pillar plate<br>Height of Top Vanes to Top Mark/Top pillar plate | Length-of Mast            | 7. Aset in conc/soil has<br>8. Aset in conc/rock has<br>9. Connection.SSM36478,0GA (NPE) | 10. Connection to to 11. Connection to 12. Connection to 12. Connection to 13. Diff. Ht. SSM 36A18 is 14. Diff. Ht. SSM 36A18 is 15. Diff. Ht. Structure to 15. Diff. Structure to 15. Diff. Ht. Structure to 15. |