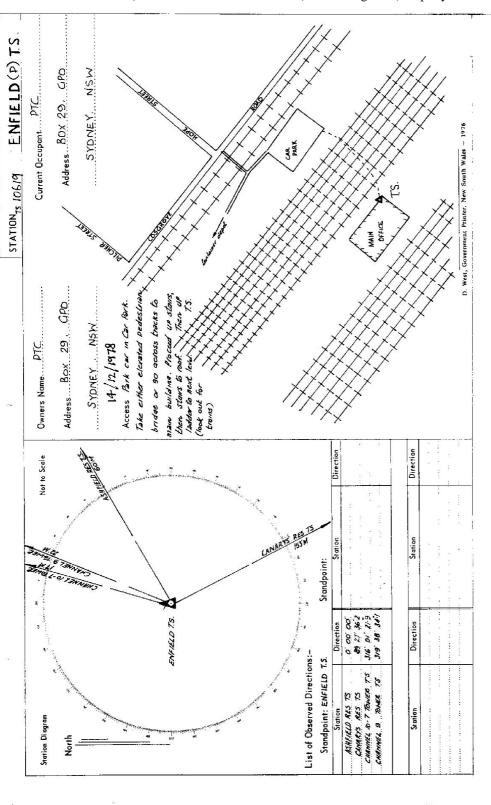

| Department of Lands                                                                        | Integratio sinvey of N.S.W. RECONNAISSANCE and MAINTENANCE REPORT                                                                                                     | STATION ENFIELD(P) T.S. (10619)                                       |
|--------------------------------------------------------------------------------------------|-----------------------------------------------------------------------------------------------------------------------------------------------------------------------|-----------------------------------------------------------------------|
| This Trig. Station has been:-                                                              | Note: Cross out word or words which do not apply                                                                                                                      | Co: CUMBERLAND   Ph: LIBERTY PLAINS                                   |
| 1. Completely cleared to permit 360° vision to surrounding Trigs.                          | unding Trigs.                                                                                                                                                         | May Sheet: REGENTS PARK 1: 10000 No: 0045 Inspected by: J. Kurde NICA |
| 2. Cleared by lanes bearing.                                                               | from Trig. Mast                                                                                                                                                       |                                                                       |
| 3. Trig. Mast & Vanes have been painted white & black respectively. "                      | ack respectively.                                                                                                                                                     | Beacon Diagram Not to Scale                                           |
| 4. The Trig. was unpiled/not unpiled, dimensions now being:                                | w being:                                                                                                                                                              |                                                                       |
| Description of mark. Philder. Plate, on brock. Wall. should Brock Hall Haints of more 1.23 | Description of mark. P. Wart. Plate, 90, brick. 1991. should be explicit, e.g. Steel plug, Brass plug, Bolt, Concrete Pillar.  Brick 1991.  1.23 manner and concrete. | (0.09)                                                                |
| Height of Top Vanes to Top-Mark/Top pillar plate                                           | m Diameter                                                                                                                                                            |                                                                       |
| Height of Cairn                                                                            | Diameter of Cairn                                                                                                                                                     | (87.)                                                                 |
| Length of Mast20 (approximate if not unpiled)                                              | if not unpiled)                                                                                                                                                       |                                                                       |
| 5. Aset in conc/rock has been placed/fd                                                    | Jm. bearing                                                                                                                                                           | · (#5·0                                                               |
| 6. Aset in conc/soil has been placed/fd                                                    | been placed/fdm. bearingoM from Trig. Mast/pillar                                                                                                                     | ) —                                                                   |
| 7. Aset in conc/soil has been placed/fd                                                    | Aset in conc/soil has been placed/fdm. bearing9M from Trig. Mast/pillar                                                                                               |                                                                       |
| 8. Aset in conc/rock has been placed/fd                                                    | Aset in conc/rock has been placed/fdm. bearing                                                                                                                        | (0.00)                                                                |
| 9. Connectionto                                                                            | oring9M                                                                                                                                                               | (0,00) (0,000)                                                        |
| 10. Connection                                                                             |                                                                                                                                                                       |                                                                       |
| 11. Connectionfo ;                                                                         | mg.                                                                                                                                                                   | Oate Record of Station                                                |
| . 12. Connectionto i m. bearing                                                            | earinghM                                                                                                                                                              |                                                                       |
| .E                                                                                         | abelow                                                                                                                                                                | 4/12/18 Observations completed.                                       |
| 14, Diff, Htis                                                                             | obclow<br>below                                                                                                                                                       |                                                                       |
|                                                                                            | absve<br>below                                                                                                                                                        |                                                                       |
| 16. Diff. Ht                                                                               | moj and                                                                                                                                                               |                                                                       |
| Liebared Dy: Willey Mad Onice Checked 12                                                   |                                                                                                                                                                       |                                                                       |