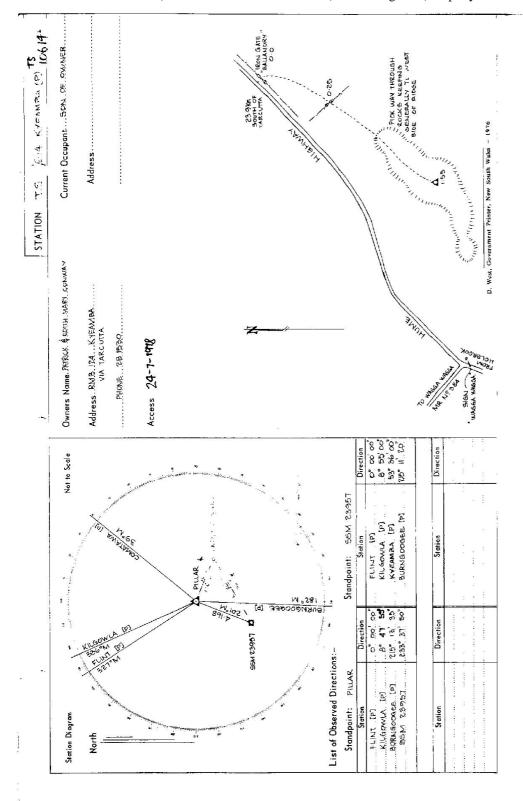

|                                                                                                               |                                         |                                         | Original Beacon has/has not been destroyed by me.            |    |
|---------------------------------------------------------------------------------------------------------------|-----------------------------------------|-----------------------------------------|--------------------------------------------------------------|----|
|                                                                                                               |                                         |                                         | Diameter of Vanes                                            |    |
|                                                                                                               |                                         | *************************************** | Height of markm. below rock/concm. below G.L.                |    |
|                                                                                                               |                                         |                                         | Height Top of Vanes to Top Mark                              |    |
| Record of Station                                                                                             |                                         | Date                                    | Description of beacon:                                       |    |
| i right up                                                                                                    | In saddle head right up<br>Kyeamba trig | 26.75 In t<br>26.9 Ky                   | Original beacon found/not found.                             | •3 |
| Turn right up fence for 50 metres then towards saddle                                                         | m right up                              | 26.4 Tu                                 | Description of mark:                                         |    |
| Cross creek at large single gum then turn right up spur<br>Narrow iron gate follow faint wheel tracks un spur | oss creek a                             |                                         | Original station mark found/not found.                       |    |
| Veer right to large single gum                                                                                | er right to                             |                                         | This section to be completed by officer constructing pillar, |    |
| Machinery shed on right)                                                                                      | achinery s                              | _                                       |                                                              |    |
| Thru 2 sets double gates to right of cattle vards                                                             | ru 2 sets de                            | 25.4 Th                                 |                                                              |    |
|                                                                                                               | keeping sheds on RHS                    |                                         |                                                              |    |
| Owners house (call in ) Follow track straight ahead                                                           | vners hous                              | 25.2 Ov                                 |                                                              |    |
| oss bridge                                                                                                    | Grid then cross bridge                  |                                         |                                                              |    |
| on left                                                                                                       | Bridge dam on left                      |                                         |                                                              |    |
| I hrough gate "Ballandry"                                                                                     | rough gate                              | ·                                       |                                                              |    |
| tun naturen opposite ballandry mail box                                                                       | TOT TOTAL TET                           |                                         |                                                              |    |
|                                                                                                               | m hand lef                              | Л                                       |                                                              |    |
| ed road                                                                                                       | End of divided road                     |                                         |                                                              |    |
| Tarcutta Hotel travel south along Hume Highway                                                                | rcutta Hote                             | 0.00 Ta                                 |                                                              |    |
|                                                                                                               |                                         |                                         |                                                              |    |
| 24/2/99                                                                                                       | Kyeamba T S 10614 24/2/99               | Kyeamba                                 |                                                              |    |
| Access Report of/10was found suitable/unsuitable.                                                             | eport of/                               | Access R                                |                                                              |    |
| ACCESS                                                                                                        |                                         |                                         |                                                              |    |
|                                                                                                               |                                         | rhone                                   |                                                              |    |
|                                                                                                               | 692                                     | 0                                       |                                                              |    |
|                                                                                                               | 18 124                                  | 8                                       |                                                              |    |
| Address: Address: Address: Address:                                                                           | "8A.                                    | · Address:                              |                                                              |    |
| Current Occupant:                                                                                             | Owner's Name: OKKMAKD                   | Owner's f                               |                                                              |    |
|                                                                                                               | 0 -                                     |                                         | Beacon Diagram Not to Scale                                  |    |
| STATION KYEAMBA(B) TS 10612                                                                                   |                                         |                                         | St 2733-2 D. West, Government Printer                        |    |
|                                                                                                               |                                         |                                         |                                                              |    |