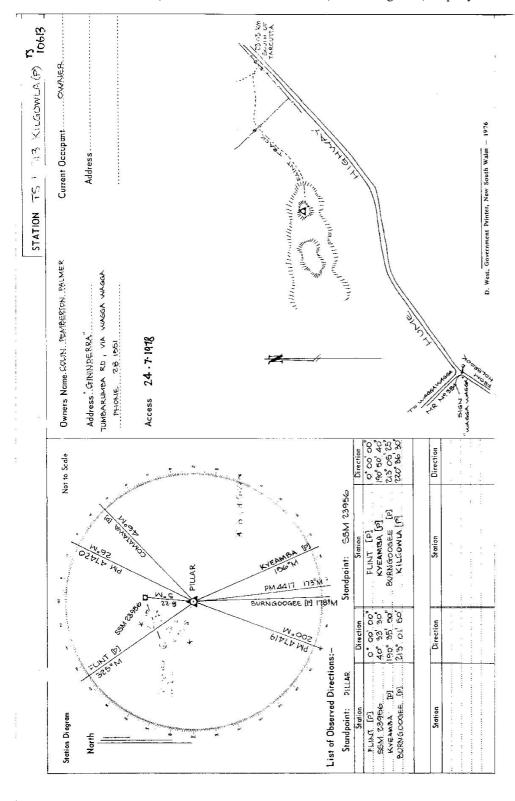

| Department of Lands                                                                | RECONNAISSANCE and MAINTENANCE REPORT                                | STATION TS 10613 RILGOWLA (P)                                                                                                                                                                                                                                                                                                                                                                                                                                                                                                                                                                                                                                                                                                                                                                                                                                                                                                                                                                                                                                                                                                                                                                                                                                                                                                                                                                                                                                                                                                                                                                                                                                                                                                                                                                                                                                                                                                                                                                                                                                                                                                  |
|------------------------------------------------------------------------------------|----------------------------------------------------------------------|--------------------------------------------------------------------------------------------------------------------------------------------------------------------------------------------------------------------------------------------------------------------------------------------------------------------------------------------------------------------------------------------------------------------------------------------------------------------------------------------------------------------------------------------------------------------------------------------------------------------------------------------------------------------------------------------------------------------------------------------------------------------------------------------------------------------------------------------------------------------------------------------------------------------------------------------------------------------------------------------------------------------------------------------------------------------------------------------------------------------------------------------------------------------------------------------------------------------------------------------------------------------------------------------------------------------------------------------------------------------------------------------------------------------------------------------------------------------------------------------------------------------------------------------------------------------------------------------------------------------------------------------------------------------------------------------------------------------------------------------------------------------------------------------------------------------------------------------------------------------------------------------------------------------------------------------------------------------------------------------------------------------------------------------------------------------------------------------------------------------------------|
| This Trig. Station has been:-                                                      | Note: Cross out word as wards which do not capity                    |                                                                                                                                                                                                                                                                                                                                                                                                                                                                                                                                                                                                                                                                                                                                                                                                                                                                                                                                                                                                                                                                                                                                                                                                                                                                                                                                                                                                                                                                                                                                                                                                                                                                                                                                                                                                                                                                                                                                                                                                                                                                                                                                |
| <ol> <li>Completely cleared to permit 360° vision to surrounding Trigs.</li> </ol> | o surrounding Trigs.                                                 | Map Section VVAGGA   No. 8427-111-5<br>  Inspected by: G. G. UNSBERGER   Date: 24-1-18                                                                                                                                                                                                                                                                                                                                                                                                                                                                                                                                                                                                                                                                                                                                                                                                                                                                                                                                                                                                                                                                                                                                                                                                                                                                                                                                                                                                                                                                                                                                                                                                                                                                                                                                                                                                                                                                                                                                                                                                                                         |
| 2. Cleared by lanes bearing                                                        | from Trig. Mast                                                      | Authority DEPT MAIN ROADS Field Book:                                                                                                                                                                                                                                                                                                                                                                                                                                                                                                                                                                                                                                                                                                                                                                                                                                                                                                                                                                                                                                                                                                                                                                                                                                                                                                                                                                                                                                                                                                                                                                                                                                                                                                                                                                                                                                                                                                                                                                                                                                                                                          |
| 3. Trig. Mast & Vanes have been painted white & black respectively.                | te & black respectively.                                             | Beacon Diogram Not to Scale                                                                                                                                                                                                                                                                                                                                                                                                                                                                                                                                                                                                                                                                                                                                                                                                                                                                                                                                                                                                                                                                                                                                                                                                                                                                                                                                                                                                                                                                                                                                                                                                                                                                                                                                                                                                                                                                                                                                                                                                                                                                                                    |
| 4. The Trig. was unpiled/not unpiled, dimensions now being:                        | Hens naw being:                                                      | ±6000<br>000000000000000000000000000000000                                                                                                                                                                                                                                                                                                                                                                                                                                                                                                                                                                                                                                                                                                                                                                                                                                                                                                                                                                                                                                                                                                                                                                                                                                                                                                                                                                                                                                                                                                                                                                                                                                                                                                                                                                                                                                                                                                                                                                                                                                                                                     |
| Description of mark CONCRETE PLU                                                   | Description of mark                                                  |                                                                                                                                                                                                                                                                                                                                                                                                                                                                                                                                                                                                                                                                                                                                                                                                                                                                                                                                                                                                                                                                                                                                                                                                                                                                                                                                                                                                                                                                                                                                                                                                                                                                                                                                                                                                                                                                                                                                                                                                                                                                                                                                |
| Height of mark                                                                     | bess reek/concrete                                                   | 3                                                                                                                                                                                                                                                                                                                                                                                                                                                                                                                                                                                                                                                                                                                                                                                                                                                                                                                                                                                                                                                                                                                                                                                                                                                                                                                                                                                                                                                                                                                                                                                                                                                                                                                                                                                                                                                                                                                                                                                                                                                                                                                              |
| Height of Top Vanes to Top Mark/Top pill                                           | m Diamete                                                            |                                                                                                                                                                                                                                                                                                                                                                                                                                                                                                                                                                                                                                                                                                                                                                                                                                                                                                                                                                                                                                                                                                                                                                                                                                                                                                                                                                                                                                                                                                                                                                                                                                                                                                                                                                                                                                                                                                                                                                                                                                                                                                                                |
| Height of Cairn                                                                    | Diometer of Cairn m.                                                 |                                                                                                                                                                                                                                                                                                                                                                                                                                                                                                                                                                                                                                                                                                                                                                                                                                                                                                                                                                                                                                                                                                                                                                                                                                                                                                                                                                                                                                                                                                                                                                                                                                                                                                                                                                                                                                                                                                                                                                                                                                                                                                                                |
| Length of Mast                                                                     | (approximate if not unpiled)                                         |                                                                                                                                                                                                                                                                                                                                                                                                                                                                                                                                                                                                                                                                                                                                                                                                                                                                                                                                                                                                                                                                                                                                                                                                                                                                                                                                                                                                                                                                                                                                                                                                                                                                                                                                                                                                                                                                                                                                                                                                                                                                                                                                |
| 5. An SSM set in conc/+eck has been pl                                             | 5. An. SSM set in conc/teek has been placed/fet 8.000 m. bearing     |                                                                                                                                                                                                                                                                                                                                                                                                                                                                                                                                                                                                                                                                                                                                                                                                                                                                                                                                                                                                                                                                                                                                                                                                                                                                                                                                                                                                                                                                                                                                                                                                                                                                                                                                                                                                                                                                                                                                                                                                                                                                                                                                |
| 6, * Aset in conc/seit has been p                                                  | 6, * Assessables, set in conc/sett has been placed fd & with bearing |                                                                                                                                                                                                                                                                                                                                                                                                                                                                                                                                                                                                                                                                                                                                                                                                                                                                                                                                                                                                                                                                                                                                                                                                                                                                                                                                                                                                                                                                                                                                                                                                                                                                                                                                                                                                                                                                                                                                                                                                                                                                                                                                |
| 7. Aset in conc/soil has been p                                                    | 7. Aset in conc/soil has been placed fdm. bearing                    | 264-0                                                                                                                                                                                                                                                                                                                                                                                                                                                                                                                                                                                                                                                                                                                                                                                                                                                                                                                                                                                                                                                                                                                                                                                                                                                                                                                                                                                                                                                                                                                                                                                                                                                                                                                                                                                                                                                                                                                                                                                                                                                                                                                          |
| 8. Aset in conc/rock has been placed/fdm. bearing.                                 | laced/fdm. bearing                                                   |                                                                                                                                                                                                                                                                                                                                                                                                                                                                                                                                                                                                                                                                                                                                                                                                                                                                                                                                                                                                                                                                                                                                                                                                                                                                                                                                                                                                                                                                                                                                                                                                                                                                                                                                                                                                                                                                                                                                                                                                                                                                                                                                |
| $9.^{\text{A}} Connection.125251to x.K3pde :Krd/S m. bearing *$Xr9M$               | S.m. bearing                                                         | WAS TO THE TOTAL OF THE TOTAL O |
| 10. Connection                                                                     | m. bearing                                                           | 9\$6.5 M\$2                                                                                                                                                                                                                                                                                                                                                                                                                                                                                                                                                                                                                                                                                                                                                                                                                                                                                                                                                                                                                                                                                                                                                                                                                                                                                                                                                                                                                                                                                                                                                                                                                                                                                                                                                                                                                                                                                                                                                                                                                                                                                                                    |
| 11. Connection to is bearing the                                                   |                                                                      | Date Record of Section                                                                                                                                                                                                                                                                                                                                                                                                                                                                                                                                                                                                                                                                                                                                                                                                                                                                                                                                                                                                                                                                                                                                                                                                                                                                                                                                                                                                                                                                                                                                                                                                                                                                                                                                                                                                                                                                                                                                                                                                                                                                                                         |
| 12. Connection to                                                                  | m. bearing                                                           | Pillar encled                                                                                                                                                                                                                                                                                                                                                                                                                                                                                                                                                                                                                                                                                                                                                                                                                                                                                                                                                                                                                                                                                                                                                                                                                                                                                                                                                                                                                                                                                                                                                                                                                                                                                                                                                                                                                                                                                                                                                                                                                                                                                                                  |
| 13. Diff. Hi. 55M.23356 is 0.492m. tellow                                          | Man the Pular plate                                                  |                                                                                                                                                                                                                                                                                                                                                                                                                                                                                                                                                                                                                                                                                                                                                                                                                                                                                                                                                                                                                                                                                                                                                                                                                                                                                                                                                                                                                                                                                                                                                                                                                                                                                                                                                                                                                                                                                                                                                                                                                                                                                                                                |
| 14. Diff. Ht. Geppel Spoket is Ju3com, below                                       | Om, where Pallar plate.                                              |                                                                                                                                                                                                                                                                                                                                                                                                                                                                                                                                                                                                                                                                                                                                                                                                                                                                                                                                                                                                                                                                                                                                                                                                                                                                                                                                                                                                                                                                                                                                                                                                                                                                                                                                                                                                                                                                                                                                                                                                                                                                                                                                |
| 15, Diff. Ht.                                                                      | n), above<br>be tow                                                  |                                                                                                                                                                                                                                                                                                                                                                                                                                                                                                                                                                                                                                                                                                                                                                                                                                                                                                                                                                                                                                                                                                                                                                                                                                                                                                                                                                                                                                                                                                                                                                                                                                                                                                                                                                                                                                                                                                                                                                                                                                                                                                                                |
| 16. Diff. Hr.                                                                      | T. chose                                                             |                                                                                                                                                                                                                                                                                                                                                                                                                                                                                                                                                                                                                                                                                                                                                                                                                                                                                                                                                                                                                                                                                                                                                                                                                                                                                                                                                                                                                                                                                                                                                                                                                                                                                                                                                                                                                                                                                                                                                                                                                                                                                                                                |