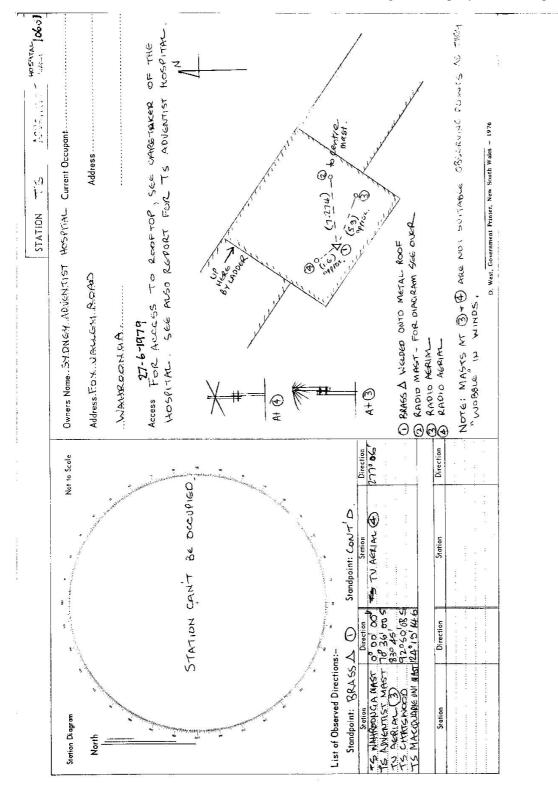

| Integre<br>RECONNAISSANCE<br>Note: Cross out word or word<br>or vision to surrounding Trigs.<br>(0° vision to s |                      |     |    |    |            | Date Record of Station | Doie gets norrower from & upwards | C. C. C. Solar A to B I O. 155 | M from Trig. Most/pillar                      | oM from Trig. Mast/pillar                     | M from Trig. Mast/pillar                      | M from Trig. Mast/pillar             | × 3355         |                                 | m m above G.L  |                     | SEE ALSO REPORT ON TS ADVENTIST                             | Beacon Diagram Not to Scale                                         | from Trig. Mast Authority Dept, DE LANDS Field Book: 1204 | her                                                                      | rds which do not apply Co: CUMBGRLAND Ph: CORDON<br>Map Sheet: DM MSLET No. 0960 | AINEY OF N.S.W. STATION TS MAINTENANCE REPORT |   |
|-----------------------------------------------------------------------------------------------------------------------------------------------------------------------------------------------------------------------------------------------------------------------------------------------------------------------------------------------------------------------------------------------------------------------------------------------------------------------------------------------------------------------------------------------------------------------------------------------------------------------------------------------------------------------------------------------------------------------------------------------------------------------------------------------------------------------------------------------------------------------------------------------------------------------------------------------------------------------------------------------------------------------------------------------------------------------------------------------------------------------------------------------------------------------------------------------------------------------------------------------------------------------------------------------------------------------------------------------------------------------------------------------------------------------------------------------------------------------------------------------------------------------------------------------------------------------------------------------------------------------------------------------------------------------------------------------------------------------------------------------------------------------------------------------------------------------------------------------------------------------------------------------------------------------------------------------------------------------------------------------------------------------------------------------------------------------------------------------------------------------------------------------------------------------------------------------------------------------------------------------------------------------------------------------------------------------------|----------------------|-----|----|----|------------|------------------------|-----------------------------------|--------------------------------|-----------------------------------------------|-----------------------------------------------|-----------------------------------------------|--------------------------------------|----------------|---------------------------------|----------------|---------------------|-------------------------------------------------------------|---------------------------------------------------------------------|-----------------------------------------------------------|--------------------------------------------------------------------------|----------------------------------------------------------------------------------|-----------------------------------------------|---|
| Department of Lands   This Trig. Station has been:-   1. Completely cleared to permit 360°   2. Cleared by lanes bearing.   3. Trig. Mast & Vanes have been pain   4. The Trig. was unpiled/not unpiled,   Description of mark. R.A.D150.   Height of mark. R.A.D150.   Height of mark. R.A.D150.   Height of and.   Length of Mast 3.53.55.   A                                                                                                                                                                                                                                                                                                                                                                                                                                                                                                                                                                                                                                                                                                                                                                                                                                                                                                                                                                                                                                                                                                                                                                                                                                                                                                                                                                                                                                                                                                                                                                                                                                                                                                                                                                                                                                                                                                                                                                            | Clerk and all checke | is. | Ht | is | sctiontoto | to ; m. bearing .      | sction                            |                                | set in conc/rock has been placed/fdm. bearing | set in conc/soil has been placed/fdm. bearing | set in conc/soil has been placed tdm. bearing | Aset in conc/rock has been placed/fd | Length of Mast | it of Caimm. Diameter of Caimm. | Height af mark | Description of mark | 4. The Trig. was unpiled/not unpiled, dimensions now being: | 3. Trig. Mast & Vanes have been painted white & black respectively. |                                                           | 1. Campletely cleared to permit $360^\circ$ vision to surrounding Trigs. | ation has been:-                                                                 | -                                             | æ |