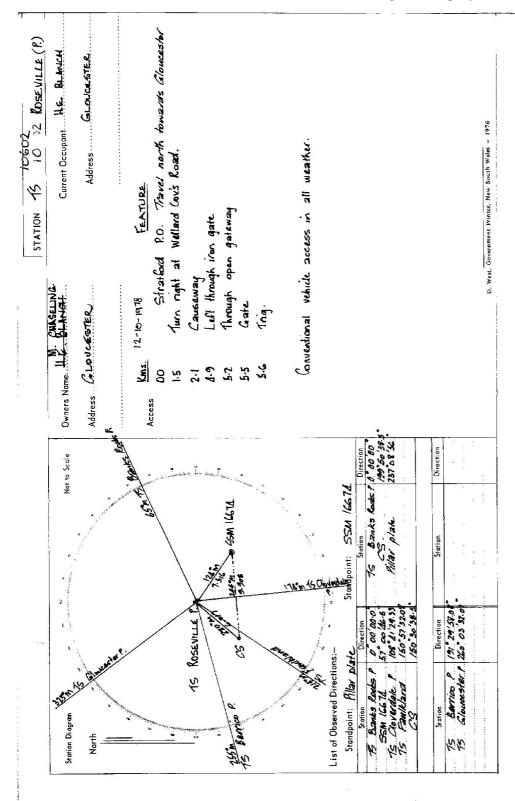

| This Trig. Station has been:-                                             | RECONNAISSANCE and MAINTENANCE REPORT                                                                    | STATION TS ROSEVILLE (P) 10602               | 02           |
|---------------------------------------------------------------------------|----------------------------------------------------------------------------------------------------------|----------------------------------------------|--------------|
|                                                                           | Note: Cross out word or words which do not apply                                                         |                                              |              |
| 1. Completely cleared to permit 360° vision to surrounding Irigs. V       | rrounding Irigs.                                                                                         |                                              | 33           |
| 2. <del>Cleared by lanes bearing</del>                                    | from Trig. Most                                                                                          | Authority I Sh Nhauranti, Field Book: PDP 78 | 0.78         |
|                                                                           | painted white & black respectively. 🗸                                                                    |                                              | Not to Scale |
| 4. The Trig. was unpiled <del>/ not unpiled</del> , dimensions now being: | now being:                                                                                               |                                              |              |
| Description of markC.a.n.c.r.e.J.eP.M                                     | Description of markConceledeRiver should be explicit, e.g. Steel plug, Brass plug, Bolt, Contrete Pillar | 0.6                                          |              |
| Hoight of meric Addition of the started and the second                    | a above received to the above G.L.                                                                       | +                                            |              |
| Height of Top Vanes to <del>Tageth U</del> V Top pillar pl                | m Diameter                                                                                               |                                              |              |
| Height of Caim                                                            | of Cairn Q.ネザメの.45.5 m.                                                                                  | 11:0                                         |              |
| Length of Mast                                                            | te if not unpiled)                                                                                       |                                              |              |
| 5. A. XM 16614 set in conc/rock has been placed                           | 5. A.55M.16614. set in conc <i>in</i> ek has been placed/44 7.516 m. bearing                             |                                              |              |
| 6. A                                                                      | A                                                                                                        |                                              |              |
| 7. Aset in conc/soil has been placed fdm. bearing                         | ∆fdm. bearingbaringbaringbaring. Mast/pillar                                                             | -                                            |              |
| 8. A                                                                      | Vfdm. bearing                                                                                            |                                              |              |
| 9. Connection Stall Ato. CS                                               | bearing24.4                                                                                              |                                              |              |
| 10. Connection                                                            | bearing                                                                                                  |                                              |              |
| 11. Connectiontoto                                                        | bearing <sup>o</sup> M                                                                                   | Data                                         |              |
| 12. Connection to to m.                                                   | bearing                                                                                                  | Col. 1918 Filliar Deceled.                   |              |
| 13. Diff. Hr. Milar, plate. is 1395m. apres 55M /66.                      | above 55M 16674                                                                                          |                                              |              |
| 14. Diff. Hr. Milar plate is littlet menu                                 | deve CS                                                                                                  |                                              |              |
| 15. Diff. Ht                                                              | above C.S                                                                                                |                                              |              |
| 16. Diff. Ht                                                              | مسومه<br>بالادين                                                                                         |                                              |              |