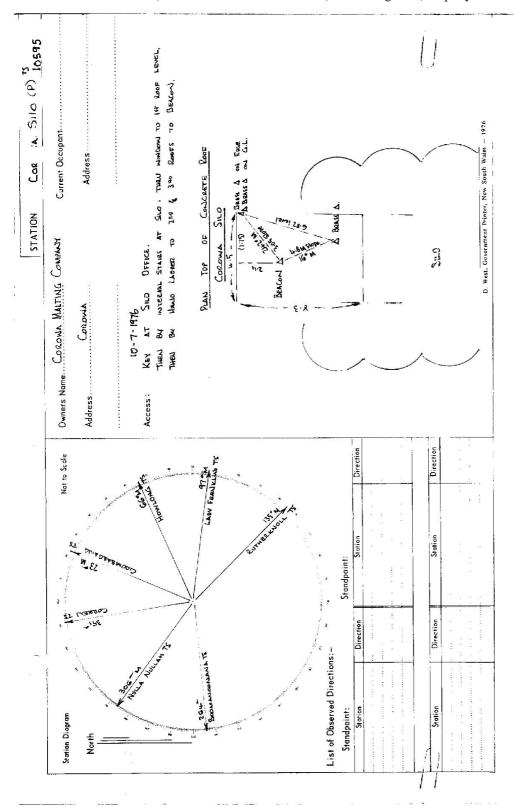

| Department of Lands                                               | Integral Marvey of N.S.W.                                                                           |                                                                                                                                                                                                                                                                                                                                                                                                                                                                                                                                                                                                                                                                                                                                                                                                                                                                                                                                                                                                                                                                                                                                                                                                                                                                                                                                                                                                                                                                                                                                                                                                                                                                                                                                                                                                                                                                                                                                                                                                                                                                                                                                |                       | 28.03        |
|-------------------------------------------------------------------|-----------------------------------------------------------------------------------------------------|--------------------------------------------------------------------------------------------------------------------------------------------------------------------------------------------------------------------------------------------------------------------------------------------------------------------------------------------------------------------------------------------------------------------------------------------------------------------------------------------------------------------------------------------------------------------------------------------------------------------------------------------------------------------------------------------------------------------------------------------------------------------------------------------------------------------------------------------------------------------------------------------------------------------------------------------------------------------------------------------------------------------------------------------------------------------------------------------------------------------------------------------------------------------------------------------------------------------------------------------------------------------------------------------------------------------------------------------------------------------------------------------------------------------------------------------------------------------------------------------------------------------------------------------------------------------------------------------------------------------------------------------------------------------------------------------------------------------------------------------------------------------------------------------------------------------------------------------------------------------------------------------------------------------------------------------------------------------------------------------------------------------------------------------------------------------------------------------------------------------------------|-----------------------|--------------|
|                                                                   | RECONNAISSANCE and MAINTENANCE REPORTIOSS STATION                                                   | į                                                                                                                                                                                                                                                                                                                                                                                                                                                                                                                                                                                                                                                                                                                                                                                                                                                                                                                                                                                                                                                                                                                                                                                                                                                                                                                                                                                                                                                                                                                                                                                                                                                                                                                                                                                                                                                                                                                                                                                                                                                                                                                              | CORDUM SILO (1) 10599 | 10599        |
| This Trig. Station has been:-                                     | Nate: Cross out word as words which do not apply                                                    | Co: HUME                                                                                                                                                                                                                                                                                                                                                                                                                                                                                                                                                                                                                                                                                                                                                                                                                                                                                                                                                                                                                                                                                                                                                                                                                                                                                                                                                                                                                                                                                                                                                                                                                                                                                                                                                                                                                                                                                                                                                                                                                                                                                                                       | Ph: CORONA            | ·            |
|                                                                   |                                                                                                     | Map Sheet:                                                                                                                                                                                                                                                                                                                                                                                                                                                                                                                                                                                                                                                                                                                                                                                                                                                                                                                                                                                                                                                                                                                                                                                                                                                                                                                                                                                                                                                                                                                                                                                                                                                                                                                                                                                                                                                                                                                                                                                                                                                                                                                     | ÖZ                    | T            |
| 1. Completely cleared to permit 360° vision to surrounding Trigs. | sion to surrounding Trigs.                                                                          | Inspected by: J. ECCLESTON                                                                                                                                                                                                                                                                                                                                                                                                                                                                                                                                                                                                                                                                                                                                                                                                                                                                                                                                                                                                                                                                                                                                                                                                                                                                                                                                                                                                                                                                                                                                                                                                                                                                                                                                                                                                                                                                                                                                                                                                                                                                                                     | 15570 Date: 10. 7. 76 | 7. 76        |
| 2. Cleared by lones bearing                                       | from Trig. Mast                                                                                     | Authority LANDS                                                                                                                                                                                                                                                                                                                                                                                                                                                                                                                                                                                                                                                                                                                                                                                                                                                                                                                                                                                                                                                                                                                                                                                                                                                                                                                                                                                                                                                                                                                                                                                                                                                                                                                                                                                                                                                                                                                                                                                                                                                                                                                | Field Book:           |              |
| 3. Trig. Mast & Vanes have been painter                           | led white & black respectively.                                                                     | Beacon Diagram                                                                                                                                                                                                                                                                                                                                                                                                                                                                                                                                                                                                                                                                                                                                                                                                                                                                                                                                                                                                                                                                                                                                                                                                                                                                                                                                                                                                                                                                                                                                                                                                                                                                                                                                                                                                                                                                                                                                                                                                                                                                                                                 | Ž                     | Not to Scale |
| 4. The Trig. was unpilad/not unpilad, di                          | dimensions now being:                                                                               |                                                                                                                                                                                                                                                                                                                                                                                                                                                                                                                                                                                                                                                                                                                                                                                                                                                                                                                                                                                                                                                                                                                                                                                                                                                                                                                                                                                                                                                                                                                                                                                                                                                                                                                                                                                                                                                                                                                                                                                                                                                                                                                                |                       |              |
| Description of mark STEEL 1                                       | Party.                                                                                              |                                                                                                                                                                                                                                                                                                                                                                                                                                                                                                                                                                                                                                                                                                                                                                                                                                                                                                                                                                                                                                                                                                                                                                                                                                                                                                                                                                                                                                                                                                                                                                                                                                                                                                                                                                                                                                                                                                                                                                                                                                                                                                                                |                       | 90-1         |
| Height of mark                                                    | m above speck/concrete roof 36.625 m above G.L. do Con. Boog                                        |                                                                                                                                                                                                                                                                                                                                                                                                                                                                                                                                                                                                                                                                                                                                                                                                                                                                                                                                                                                                                                                                                                                                                                                                                                                                                                                                                                                                                                                                                                                                                                                                                                                                                                                                                                                                                                                                                                                                                                                                                                                                                                                                |                       |              |
| Height of Top Vanes to <del>Fop Mark</del> /Top                   | omete                                                                                               |                                                                                                                                                                                                                                                                                                                                                                                                                                                                                                                                                                                                                                                                                                                                                                                                                                                                                                                                                                                                                                                                                                                                                                                                                                                                                                                                                                                                                                                                                                                                                                                                                                                                                                                                                                                                                                                                                                                                                                                                                                                                                                                                |                       | 9.1          |
| Height of Cairn                                                   | Diameter of Cairn                                                                                   | _/                                                                                                                                                                                                                                                                                                                                                                                                                                                                                                                                                                                                                                                                                                                                                                                                                                                                                                                                                                                                                                                                                                                                                                                                                                                                                                                                                                                                                                                                                                                                                                                                                                                                                                                                                                                                                                                                                                                                                                                                                                                                                                                             | <u></u>               | , -          |
| Length of Mast                                                    | (approximate if not unpiled)                                                                        | /                                                                                                                                                                                                                                                                                                                                                                                                                                                                                                                                                                                                                                                                                                                                                                                                                                                                                                                                                                                                                                                                                                                                                                                                                                                                                                                                                                                                                                                                                                                                                                                                                                                                                                                                                                                                                                                                                                                                                                                                                                                                                                                              | )                     | -            |
| 5. A. Bokss. Aset in conc/tock has be                             | A. 189855. A set in conc/tock has been placed/fd 3.05 30 m. bearing 24.2 "M from Trig. Mest. pillar |                                                                                                                                                                                                                                                                                                                                                                                                                                                                                                                                                                                                                                                                                                                                                                                                                                                                                                                                                                                                                                                                                                                                                                                                                                                                                                                                                                                                                                                                                                                                                                                                                                                                                                                                                                                                                                                                                                                                                                                                                                                                                                                                |                       | <b>-</b> -   |
| 6, A. Bakk Aset in conc/sell has be                               | A. 20466. Aset in conc/east has been placed/44 to Wearing                                           |                                                                                                                                                                                                                                                                                                                                                                                                                                                                                                                                                                                                                                                                                                                                                                                                                                                                                                                                                                                                                                                                                                                                                                                                                                                                                                                                                                                                                                                                                                                                                                                                                                                                                                                                                                                                                                                                                                                                                                                                                                                                                                                                |                       | <b>9</b> .0  |
| 7. Aset in conc/soil has be                                       | 7. Aset in conc/soil has been placed/fdm. bearing                                                   | •                                                                                                                                                                                                                                                                                                                                                                                                                                                                                                                                                                                                                                                                                                                                                                                                                                                                                                                                                                                                                                                                                                                                                                                                                                                                                                                                                                                                                                                                                                                                                                                                                                                                                                                                                                                                                                                                                                                                                                                                                                                                                                                              |                       | -40-         |
| 8. Aset in conc/rock has be                                       | set in conc/rock has been placed/fdm. bearing                                                       |                                                                                                                                                                                                                                                                                                                                                                                                                                                                                                                                                                                                                                                                                                                                                                                                                                                                                                                                                                                                                                                                                                                                                                                                                                                                                                                                                                                                                                                                                                                                                                                                                                                                                                                                                                                                                                                                                                                                                                                                                                                                                                                                |                       | •            |
| 9. Connectiontom. bearing9M                                       |                                                                                                     |                                                                                                                                                                                                                                                                                                                                                                                                                                                                                                                                                                                                                                                                                                                                                                                                                                                                                                                                                                                                                                                                                                                                                                                                                                                                                                                                                                                                                                                                                                                                                                                                                                                                                                                                                                                                                                                                                                                                                                                                                                                                                                                                |                       | 52.1         |
| 10. Connectionto                                                  | W m. bearing                                                                                        | The state of the s |                       | 0·0<br>• •   |
| 11. Connectionto                                                  | m. bearing M. M                                                                                     |                                                                                                                                                                                                                                                                                                                                                                                                                                                                                                                                                                                                                                                                                                                                                                                                                                                                                                                                                                                                                                                                                                                                                                                                                                                                                                                                                                                                                                                                                                                                                                                                                                                                                                                                                                                                                                                                                                                                                                                                                                                                                                                                |                       | ļ            |
| 12, Connectionto                                                  | m. beuring. M.                                                  | 0.7.76 Piller aracked                                                                                                                                                                                                                                                                                                                                                                                                                                                                                                                                                                                                                                                                                                                                                                                                                                                                                                                                                                                                                                                                                                                                                                                                                                                                                                                                                                                                                                                                                                                                                                                                                                                                                                                                                                                                                                                                                                                                                                                                                                                                                                          | Record of Station     | -            |
| 13, Diff. Htis                                                    | m. deve                                                                                             |                                                                                                                                                                                                                                                                                                                                                                                                                                                                                                                                                                                                                                                                                                                                                                                                                                                                                                                                                                                                                                                                                                                                                                                                                                                                                                                                                                                                                                                                                                                                                                                                                                                                                                                                                                                                                                                                                                                                                                                                                                                                                                                                |                       |              |
| 14. Diff. Ht.                                                     | m. obove                                                                                            |                                                                                                                                                                                                                                                                                                                                                                                                                                                                                                                                                                                                                                                                                                                                                                                                                                                                                                                                                                                                                                                                                                                                                                                                                                                                                                                                                                                                                                                                                                                                                                                                                                                                                                                                                                                                                                                                                                                                                                                                                                                                                                                                |                       |              |
| 15. Diff. Ht.                                                     | m above                                                                                             |                                                                                                                                                                                                                                                                                                                                                                                                                                                                                                                                                                                                                                                                                                                                                                                                                                                                                                                                                                                                                                                                                                                                                                                                                                                                                                                                                                                                                                                                                                                                                                                                                                                                                                                                                                                                                                                                                                                                                                                                                                                                                                                                |                       | •            |
| 16. Diff. HC)                                                     | m, word                                                                                             |                                                                                                                                                                                                                                                                                                                                                                                                                                                                                                                                                                                                                                                                                                                                                                                                                                                                                                                                                                                                                                                                                                                                                                                                                                                                                                                                                                                                                                                                                                                                                                                                                                                                                                                                                                                                                                                                                                                                                                                                                                                                                                                                |                       |              |
| Prepared by: ( My Winger C                                        | Checked:                                                                                            |                                                                                                                                                                                                                                                                                                                                                                                                                                                                                                                                                                                                                                                                                                                                                                                                                                                                                                                                                                                                                                                                                                                                                                                                                                                                                                                                                                                                                                                                                                                                                                                                                                                                                                                                                                                                                                                                                                                                                                                                                                                                                                                                |                       | 1            |
| \                                                                 |                                                                                                     |                                                                                                                                                                                                                                                                                                                                                                                                                                                                                                                                                                                                                                                                                                                                                                                                                                                                                                                                                                                                                                                                                                                                                                                                                                                                                                                                                                                                                                                                                                                                                                                                                                                                                                                                                                                                                                                                                                                                                                                                                                                                                                                                |                       |              |