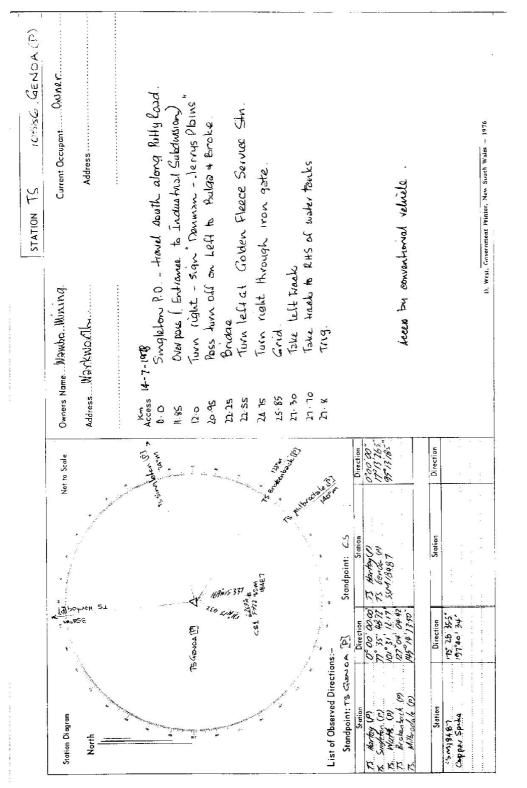

| Department of Lands                                                                                                     | RECONNAISSANCE and MAINTENANCE REPORT            | STATION TS                              | ICSS6 GENOA                                                                                                                                                                                                                                                                                                                                                                                                                                                                                                                                                                                                                                                                                                                                                                                                                                                                                                                                                                                                                                                                                                                                                                                                                                                                                                                                                                                                                                                                                                                                                                                                                                                                                                                                                                                                                                                                                                                                                                                                                                                                                                                    | GENOA [P]            |
|-------------------------------------------------------------------------------------------------------------------------|--------------------------------------------------|-----------------------------------------|--------------------------------------------------------------------------------------------------------------------------------------------------------------------------------------------------------------------------------------------------------------------------------------------------------------------------------------------------------------------------------------------------------------------------------------------------------------------------------------------------------------------------------------------------------------------------------------------------------------------------------------------------------------------------------------------------------------------------------------------------------------------------------------------------------------------------------------------------------------------------------------------------------------------------------------------------------------------------------------------------------------------------------------------------------------------------------------------------------------------------------------------------------------------------------------------------------------------------------------------------------------------------------------------------------------------------------------------------------------------------------------------------------------------------------------------------------------------------------------------------------------------------------------------------------------------------------------------------------------------------------------------------------------------------------------------------------------------------------------------------------------------------------------------------------------------------------------------------------------------------------------------------------------------------------------------------------------------------------------------------------------------------------------------------------------------------------------------------------------------------------|----------------------|
| This Trig. Station has been:-                                                                                           | Note. Cross out word or words which do not apply | Co: µunt∈R                              | Ph: Ler                                                                                                                                                                                                                                                                                                                                                                                                                                                                                                                                                                                                                                                                                                                                                                                                                                                                                                                                                                                                                                                                                                                                                                                                                                                                                                                                                                                                                                                                                                                                                                                                                                                                                                                                                                                                                                                                                                                                                                                                                                                                                                                        | Ph: LEWING TON       |
|                                                                                                                         |                                                  | Mop Sheet: LOWIZG VALLEY                | んまい                                                                                                                                                                                                                                                                                                                                                                                                                                                                                                                                                                                                                                                                                                                                                                                                                                                                                                                                                                                                                                                                                                                                                                                                                                                                                                                                                                                                                                                                                                                                                                                                                                                                                                                                                                                                                                                                                                                                                                                                                                                                                                                            | 160F :0N             |
| 1. Completely cleared to permit $360^\circ$ vision to surrounding Trigs. $\prime$                                       | sion to surrounding Trigs. 🖌                     | Inspected by: P. W. M. Alath            |                                                                                                                                                                                                                                                                                                                                                                                                                                                                                                                                                                                                                                                                                                                                                                                                                                                                                                                                                                                                                                                                                                                                                                                                                                                                                                                                                                                                                                                                                                                                                                                                                                                                                                                                                                                                                                                                                                                                                                                                                                                                                                                                | Date: 14- 1. 78      |
| 2. <del>Cleared by lanes bearing</del>                                                                                  | from Trig. Mest                                  | Authority ISD - NCLE                    |                                                                                                                                                                                                                                                                                                                                                                                                                                                                                                                                                                                                                                                                                                                                                                                                                                                                                                                                                                                                                                                                                                                                                                                                                                                                                                                                                                                                                                                                                                                                                                                                                                                                                                                                                                                                                                                                                                                                                                                                                                                                                                                                | Field Book: PDP 1129 |
| 3. Trig. Mast & Vanes have been painted white & black respectively. 🗸                                                   | d white & black respectively. 🗸                  | Beacon Diagram Vord                     | c(                                                                                                                                                                                                                                                                                                                                                                                                                                                                                                                                                                                                                                                                                                                                                                                                                                                                                                                                                                                                                                                                                                                                                                                                                                                                                                                                                                                                                                                                                                                                                                                                                                                                                                                                                                                                                                                                                                                                                                                                                                                                                                                             | Not to Scale         |
| 4. The Trig. was unpiled/net-unpiled, dimensions now being:                                                             | imensions now being:                             | £                                       |                                                                                                                                                                                                                                                                                                                                                                                                                                                                                                                                                                                                                                                                                                                                                                                                                                                                                                                                                                                                                                                                                                                                                                                                                                                                                                                                                                                                                                                                                                                                                                                                                                                                                                                                                                                                                                                                                                                                                                                                                                                                                                                                |                      |
| Description of mark steel pullar                                                                                        | C                                                | £4.0                                    | -                                                                                                                                                                                                                                                                                                                                                                                                                                                                                                                                                                                                                                                                                                                                                                                                                                                                                                                                                                                                                                                                                                                                                                                                                                                                                                                                                                                                                                                                                                                                                                                                                                                                                                                                                                                                                                                                                                                                                                                                                                                                                                                              |                      |
| Height ef mark                                                                                                          |                                                  | *                                       | )=                                                                                                                                                                                                                                                                                                                                                                                                                                                                                                                                                                                                                                                                                                                                                                                                                                                                                                                                                                                                                                                                                                                                                                                                                                                                                                                                                                                                                                                                                                                                                                                                                                                                                                                                                                                                                                                                                                                                                                                                                                                                                                                             |                      |
| Height of Top Vanes to <del>Top Mark</del> /To                                                                          | late                                             |                                         |                                                                                                                                                                                                                                                                                                                                                                                                                                                                                                                                                                                                                                                                                                                                                                                                                                                                                                                                                                                                                                                                                                                                                                                                                                                                                                                                                                                                                                                                                                                                                                                                                                                                                                                                                                                                                                                                                                                                                                                                                                                                                                                                |                      |
| Height of Cairnm.                                                                                                       | Diameter of Cairn 0.12 M. m.                     | 6.90                                    |                                                                                                                                                                                                                                                                                                                                                                                                                                                                                                                                                                                                                                                                                                                                                                                                                                                                                                                                                                                                                                                                                                                                                                                                                                                                                                                                                                                                                                                                                                                                                                                                                                                                                                                                                                                                                                                                                                                                                                                                                                                                                                                                |                      |
| Length of Mast 1:39m. (approximate if not unpiled)                                                                      | approximate if not unpiled)                      | ~~~~~~~~~~~~~~~~~~~~~~~~~~~~~~~~~~~~~~~ |                                                                                                                                                                                                                                                                                                                                                                                                                                                                                                                                                                                                                                                                                                                                                                                                                                                                                                                                                                                                                                                                                                                                                                                                                                                                                                                                                                                                                                                                                                                                                                                                                                                                                                                                                                                                                                                                                                                                                                                                                                                                                                                                |                      |
| 5. A. <i>1944 (1948).</i> set in conc <i>reet</i> s has been placed/ <del>14</del> <i>15.237</i> m. bearing <i>16</i> . | sen placed/ <del>44</del> /5/337.m. bearing /69  | <u></u>                                 | []<br>[]                                                                                                                                                                                                                                                                                                                                                                                                                                                                                                                                                                                                                                                                                                                                                                                                                                                                                                                                                                                                                                                                                                                                                                                                                                                                                                                                                                                                                                                                                                                                                                                                                                                                                                                                                                                                                                                                                                                                                                                                                                                                                                                       |                      |
| 6. Aset in conc/eerl has been placed/4. //?/12/m. bearing.                                                              | 2                                                |                                         | びら                                                                                                                                                                                                                                                                                                                                                                                                                                                                                                                                                                                                                                                                                                                                                                                                                                                                                                                                                                                                                                                                                                                                                                                                                                                                                                                                                                                                                                                                                                                                                                                                                                                                                                                                                                                                                                                                                                                                                                                                                                                                                                                             |                      |
| 7. Aset in conc/soil has b                                                                                              |                                                  | 12.1                                    | ż                                                                                                                                                                                                                                                                                                                                                                                                                                                                                                                                                                                                                                                                                                                                                                                                                                                                                                                                                                                                                                                                                                                                                                                                                                                                                                                                                                                                                                                                                                                                                                                                                                                                                                                                                                                                                                                                                                                                                                                                                                                                                                                              |                      |
| 8. A                                                                                                                    | sen placed/fdm. bearing                          |                                         |                                                                                                                                                                                                                                                                                                                                                                                                                                                                                                                                                                                                                                                                                                                                                                                                                                                                                                                                                                                                                                                                                                                                                                                                                                                                                                                                                                                                                                                                                                                                                                                                                                                                                                                                                                                                                                                                                                                                                                                                                                                                                                                                |                      |
| 9. Connection 55448487to 65 5.922 m. bearing. 269.3M                                                                    | 5.922 m. bearing. 269. %                         |                                         |                                                                                                                                                                                                                                                                                                                                                                                                                                                                                                                                                                                                                                                                                                                                                                                                                                                                                                                                                                                                                                                                                                                                                                                                                                                                                                                                                                                                                                                                                                                                                                                                                                                                                                                                                                                                                                                                                                                                                                                                                                                                                                                                |                      |
| 10. Connectionto                                                                                                        | m. bearing?M                                     | *                                       |                                                                                                                                                                                                                                                                                                                                                                                                                                                                                                                                                                                                                                                                                                                                                                                                                                                                                                                                                                                                                                                                                                                                                                                                                                                                                                                                                                                                                                                                                                                                                                                                                                                                                                                                                                                                                                                                                                                                                                                                                                                                                                                                |                      |
| 11. Connectiontototo                                                                                                    | m. bearing                                       |                                         |                                                                                                                                                                                                                                                                                                                                                                                                                                                                                                                                                                                                                                                                                                                                                                                                                                                                                                                                                                                                                                                                                                                                                                                                                                                                                                                                                                                                                                                                                                                                                                                                                                                                                                                                                                                                                                                                                                                                                                                                                                                                                                                                |                      |
| 12. Connectiontoto                                                                                                      | m. bearing                                       | Ware Villan Econtrol                    | RECORD OF STORION                                                                                                                                                                                                                                                                                                                                                                                                                                                                                                                                                                                                                                                                                                                                                                                                                                                                                                                                                                                                                                                                                                                                                                                                                                                                                                                                                                                                                                                                                                                                                                                                                                                                                                                                                                                                                                                                                                                                                                                                                                                                                                              |                      |
| 13. Diff. Hi. Piller Pate is 1949 m. tore                                                                               | 1949 m. store . 25.00 184.87                     |                                         |                                                                                                                                                                                                                                                                                                                                                                                                                                                                                                                                                                                                                                                                                                                                                                                                                                                                                                                                                                                                                                                                                                                                                                                                                                                                                                                                                                                                                                                                                                                                                                                                                                                                                                                                                                                                                                                                                                                                                                                                                                                                                                                                |                      |
| 14. Diff. Ht. Piller. Plate is 1.870 m. abre                                                                            | 1870 m above C.S.                                |                                         |                                                                                                                                                                                                                                                                                                                                                                                                                                                                                                                                                                                                                                                                                                                                                                                                                                                                                                                                                                                                                                                                                                                                                                                                                                                                                                                                                                                                                                                                                                                                                                                                                                                                                                                                                                                                                                                                                                                                                                                                                                                                                                                                |                      |
| 15. Diff. Hi. 55/11/8487 is                                                                                             | is <i>0.081</i> m. 400                           |                                         |                                                                                                                                                                                                                                                                                                                                                                                                                                                                                                                                                                                                                                                                                                                                                                                                                                                                                                                                                                                                                                                                                                                                                                                                                                                                                                                                                                                                                                                                                                                                                                                                                                                                                                                                                                                                                                                                                                                                                                                                                                                                                                                                |                      |
| 16. Diff. Ht.                                                                                                           | osow<br>Mi bałowe                                |                                         | and the second s |                      |
| Prepared by Cold                                                                                                        | Checked:                                         |                                         |                                                                                                                                                                                                                                                                                                                                                                                                                                                                                                                                                                                                                                                                                                                                                                                                                                                                                                                                                                                                                                                                                                                                                                                                                                                                                                                                                                                                                                                                                                                                                                                                                                                                                                                                                                                                                                                                                                                                                                                                                                                                                                                                |                      |