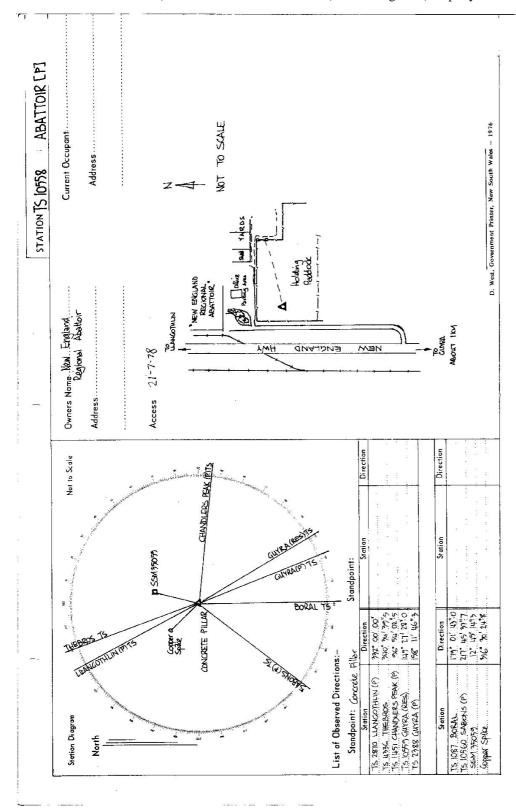

| <u>Department of Lands</u>                                                                                                                                                                                                                                                                                                                                                                                                                                                                                                                                                                                                                                                                                                                                                                                                                                                                                                                                                                                                                                                                                                                                                                                                                                                                                                                                                                                                                                                                                                                                                                                                                                                                                                                                                                                                                                                                                                                                                                                                                                                                                                     | RECONNAISSANCE and MAINTENANCE REPORT                                                                              | STATION TS 10558          | ABATTOIR LPJ        |
|--------------------------------------------------------------------------------------------------------------------------------------------------------------------------------------------------------------------------------------------------------------------------------------------------------------------------------------------------------------------------------------------------------------------------------------------------------------------------------------------------------------------------------------------------------------------------------------------------------------------------------------------------------------------------------------------------------------------------------------------------------------------------------------------------------------------------------------------------------------------------------------------------------------------------------------------------------------------------------------------------------------------------------------------------------------------------------------------------------------------------------------------------------------------------------------------------------------------------------------------------------------------------------------------------------------------------------------------------------------------------------------------------------------------------------------------------------------------------------------------------------------------------------------------------------------------------------------------------------------------------------------------------------------------------------------------------------------------------------------------------------------------------------------------------------------------------------------------------------------------------------------------------------------------------------------------------------------------------------------------------------------------------------------------------------------------------------------------------------------------------------|--------------------------------------------------------------------------------------------------------------------|---------------------------|---------------------|
| This Trig. Station has been:-                                                                                                                                                                                                                                                                                                                                                                                                                                                                                                                                                                                                                                                                                                                                                                                                                                                                                                                                                                                                                                                                                                                                                                                                                                                                                                                                                                                                                                                                                                                                                                                                                                                                                                                                                                                                                                                                                                                                                                                                                                                                                                  | Note: Cross out word or words which do not apply                                                                   | Co: SANDON Ph:            | FALCONER            |
|                                                                                                                                                                                                                                                                                                                                                                                                                                                                                                                                                                                                                                                                                                                                                                                                                                                                                                                                                                                                                                                                                                                                                                                                                                                                                                                                                                                                                                                                                                                                                                                                                                                                                                                                                                                                                                                                                                                                                                                                                                                                                                                                |                                                                                                                    | Map Sheet: GUYRA          | 1726 :0N            |
| 1. Completely eleared to permit 360° vision to surrounding Trigs.                                                                                                                                                                                                                                                                                                                                                                                                                                                                                                                                                                                                                                                                                                                                                                                                                                                                                                                                                                                                                                                                                                                                                                                                                                                                                                                                                                                                                                                                                                                                                                                                                                                                                                                                                                                                                                                                                                                                                                                                                                                              | <del>nding Trigs</del> .                                                                                           | Inspected by: E.J. CARVIN | Date: 21.7.78       |
| 2. Cleared by lanes bearing (177-345, M., 457-100, M., 150, M., 160 M.                                                                                                                                                                                                                                                                                                                                                                                                                                                                                                                                                                                                                                                                                                                                                                                                                                                                                                                                                                                                                                                                                                                                                                                                                                                                                                                                                                                                                                                                                                                                                                                                                                                                                                                                                                                                                                                                                                                                                                                                                                                         | M. 160°M. From Trig. Mast                                                                                          | Authority INTEGRATION     | Field Book: 1124    |
| 3. Trig. Mast & Vanes have been painted white & black respectively.                                                                                                                                                                                                                                                                                                                                                                                                                                                                                                                                                                                                                                                                                                                                                                                                                                                                                                                                                                                                                                                                                                                                                                                                                                                                                                                                                                                                                                                                                                                                                                                                                                                                                                                                                                                                                                                                                                                                                                                                                                                            | sk respectively.                                                                                                   | Beacon Diagram            | H Not to Scale      |
| 4. The Trig. was unpiled/not unpiled, dimensions now being:                                                                                                                                                                                                                                                                                                                                                                                                                                                                                                                                                                                                                                                                                                                                                                                                                                                                                                                                                                                                                                                                                                                                                                                                                                                                                                                                                                                                                                                                                                                                                                                                                                                                                                                                                                                                                                                                                                                                                                                                                                                                    | v being:                                                                                                           |                           | थ-<br>व             |
| Description of markCONCRETEOBSERVING. PI                                                                                                                                                                                                                                                                                                                                                                                                                                                                                                                                                                                                                                                                                                                                                                                                                                                                                                                                                                                                                                                                                                                                                                                                                                                                                                                                                                                                                                                                                                                                                                                                                                                                                                                                                                                                                                                                                                                                                                                                                                                                                       | Description of mark CONCRETEOBSERVING. PULAR. should be explicit, e.g. Seel plug, Brass plug, Boh, Concrete Pillar |                           | 0.60                |
| Height of mark                                                                                                                                                                                                                                                                                                                                                                                                                                                                                                                                                                                                                                                                                                                                                                                                                                                                                                                                                                                                                                                                                                                                                                                                                                                                                                                                                                                                                                                                                                                                                                                                                                                                                                                                                                                                                                                                                                                                                                                                                                                                                                                 | ant∕concrete                                                                                                       |                           | - <u>%</u> -<br>-+- |
| Height of Tap Vanes to <del>Tap Mark</del> /Tap pillar plate                                                                                                                                                                                                                                                                                                                                                                                                                                                                                                                                                                                                                                                                                                                                                                                                                                                                                                                                                                                                                                                                                                                                                                                                                                                                                                                                                                                                                                                                                                                                                                                                                                                                                                                                                                                                                                                                                                                                                                                                                                                                   | m Diamete                                                                                                          |                           |                     |
| Height of Cairn                                                                                                                                                                                                                                                                                                                                                                                                                                                                                                                                                                                                                                                                                                                                                                                                                                                                                                                                                                                                                                                                                                                                                                                                                                                                                                                                                                                                                                                                                                                                                                                                                                                                                                                                                                                                                                                                                                                                                                                                                                                                                                                | . <del>m. Diemeter of Ceirn</del>                                                                                  |                           | 18.0                |
| Length of Mast                                                                                                                                                                                                                                                                                                                                                                                                                                                                                                                                                                                                                                                                                                                                                                                                                                                                                                                                                                                                                                                                                                                                                                                                                                                                                                                                                                                                                                                                                                                                                                                                                                                                                                                                                                                                                                                                                                                                                                                                                                                                                                                 | not unpiled)                                                                                                       | -                         |                     |
| 5. A.SM35079set in conc/ <del>rock</del> has been placed/ <del>14</del> 7.570.m. bearing                                                                                                                                                                                                                                                                                                                                                                                                                                                                                                                                                                                                                                                                                                                                                                                                                                                                                                                                                                                                                                                                                                                                                                                                                                                                                                                                                                                                                                                                                                                                                                                                                                                                                                                                                                                                                                                                                                                                                                                                                                       | 7:670m. bearing13M from Trig. Mast/pillar                                                                          |                           | -                   |
| 6. A copper Spice. set in conc/ <del>soil</del> has been placed fd bearing                                                                                                                                                                                                                                                                                                                                                                                                                                                                                                                                                                                                                                                                                                                                                                                                                                                                                                                                                                                                                                                                                                                                                                                                                                                                                                                                                                                                                                                                                                                                                                                                                                                                                                                                                                                                                                                                                                                                                                                                                                                     |                                                                                                                    |                           | ,                   |
| 7. Aset in conc/soil has been placed/fdm. bearing                                                                                                                                                                                                                                                                                                                                                                                                                                                                                                                                                                                                                                                                                                                                                                                                                                                                                                                                                                                                                                                                                                                                                                                                                                                                                                                                                                                                                                                                                                                                                                                                                                                                                                                                                                                                                                                                                                                                                                                                                                                                              | m. bearing                                                                                                         |                           | 1 2 4 1             |
| 8. A                                                                                                                                                                                                                                                                                                                                                                                                                                                                                                                                                                                                                                                                                                                                                                                                                                                                                                                                                                                                                                                                                                                                                                                                                                                                                                                                                                                                                                                                                                                                                                                                                                                                                                                                                                                                                                                                                                                                                                                                                                                                                                                           | m. bearing                                                                                                         |                           |                     |
| 9. Connection                                                                                                                                                                                                                                                                                                                                                                                                                                                                                                                                                                                                                                                                                                                                                                                                                                                                                                                                                                                                                                                                                                                                                                                                                                                                                                                                                                                                                                                                                                                                                                                                                                                                                                                                                                                                                                                                                                                                                                                                                                                                                                                  | ring2469M                                                                                                          |                           | -                   |
| 10. Connection to to 8. bearing9M                                                                                                                                                                                                                                                                                                                                                                                                                                                                                                                                                                                                                                                                                                                                                                                                                                                                                                                                                                                                                                                                                                                                                                                                                                                                                                                                                                                                                                                                                                                                                                                                                                                                                                                                                                                                                                                                                                                                                                                                                                                                                              | ring                                                                                                               |                           |                     |
| 11. Connectiontoto                                                                                                                                                                                                                                                                                                                                                                                                                                                                                                                                                                                                                                                                                                                                                                                                                                                                                                                                                                                                                                                                                                                                                                                                                                                                                                                                                                                                                                                                                                                                                                                                                                                                                                                                                                                                                                                                                                                                                                                                                                                                                                             | ring                                                                                                               |                           |                     |
| 12. Connection to the former of the former o |                                                                                                                    | PILLAR ERECTED -          |                     |
| 13. Diff. HtSSM. 25033 is).545.m. above                                                                                                                                                                                                                                                                                                                                                                                                                                                                                                                                                                                                                                                                                                                                                                                                                                                                                                                                                                                                                                                                                                                                                                                                                                                                                                                                                                                                                                                                                                                                                                                                                                                                                                                                                                                                                                                                                                                                                                                                                                                                                        | e Piller                                                                                                           |                           |                     |
| 14. Diff. H1. Copper Spike is 1.545 m. above                                                                                                                                                                                                                                                                                                                                                                                                                                                                                                                                                                                                                                                                                                                                                                                                                                                                                                                                                                                                                                                                                                                                                                                                                                                                                                                                                                                                                                                                                                                                                                                                                                                                                                                                                                                                                                                                                                                                                                                                                                                                                   | Piller                                                                                                             |                           |                     |
| 15. Diff. Ht                                                                                                                                                                                                                                                                                                                                                                                                                                                                                                                                                                                                                                                                                                                                                                                                                                                                                                                                                                                                                                                                                                                                                                                                                                                                                                                                                                                                                                                                                                                                                                                                                                                                                                                                                                                                                                                                                                                                                                                                                                                                                                                   |                                                                                                                    |                           |                     |
| 16. Diff. Ht. is m. dove                                                                                                                                                                                                                                                                                                                                                                                                                                                                                                                                                                                                                                                                                                                                                                                                                                                                                                                                                                                                                                                                                                                                                                                                                                                                                                                                                                                                                                                                                                                                                                                                                                                                                                                                                                                                                                                                                                                                                                                                                                                                                                       | above                                                                                                              |                           |                     |