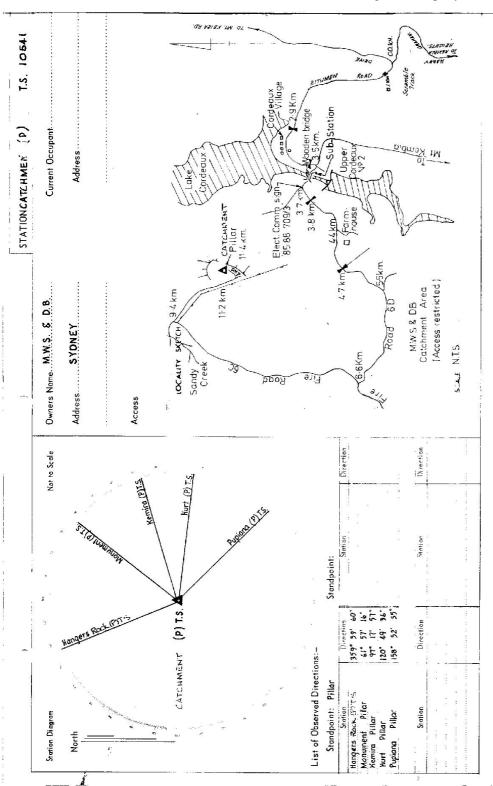

| CENTRAL MAPPING AUTHORITY                                                           |                                    | 800<br>1977                     |
|-------------------------------------------------------------------------------------|------------------------------------|---------------------------------|
| Department of Lands. 1 RECONNAISSANCE and M, TENANCE REPORT                         |                                    | STATION CATCHMENT(P) 7.S. 10541 |
| This Tria. Station has been:- Note: Crass out word or words which do not apply      | Co: CAMDEN                         | Ph: KCMBLA                      |
|                                                                                     | Map Sheet: WOLLONGONG              | No: 9029 - 11 - 5               |
| 1. <del>Completely cloued to permit 360° vision to surrounding Trips.</del>         | Inspected by:                      | Date:                           |
| 2. Cleared by lanes bearing25. per stationdiagramfrom Trig. Mast                    | Authority S.M.E.C.                 | Field Book:                     |
| 3. Trig. Mast & Vanes have been painted white <del>&amp; black respectively</del> . | Beacon Diagram 0.1                 | Not to Scale                    |
| 4. The Trig. was unpiled/not unpiled, dimensions now being: <u>3</u>                |                                    |                                 |
| Description of markConcretePillor                                                   | .ł. Pipe 0.60                      |                                 |
| Height of mark L.A above appear/concrete Method Sch.                                |                                    | <u> </u>                        |
| Height of Top Vanes to Top Mark m. Diameter of Vanes (vertical) <b>060</b> m.       | о <sub>щ</sub> . 0.68              |                                 |
| Height of Ceine                                                                     | L                                  |                                 |
| Length of Meet                                                                      |                                    |                                 |
| 5. Aset in conc/rock has been placedm. bearing                                      |                                    |                                 |
| 6. Aset in conc/soil has been placedm. bearing                                      | 1.4                                |                                 |
| 7. Aset in conc/soil has been placedm. bearing                                      |                                    |                                 |
| 8. Aset in conc/rock has been placedm. bearinga from Trig. Mast                     |                                    |                                 |
| 9. Connectiontoto                                                                   |                                    |                                 |
| 10. Connectiontoto                                                                  |                                    |                                 |
| 11. Connectionto                                                                    | Date Record of Record of Date Date | Record of Station               |
| 12, Connectiontoto                                                                  | Pillar erected o                   | -12-77 by B.H.P.                |
| 13. Diff. Ht                                                                        |                                    |                                 |
| Na, Diff. Htis                                                                      |                                    |                                 |
| Diff. Ht. is in m.                                                                  | 1                                  |                                 |
| Hit                                                                                 |                                    |                                 |
| Prepared by: 6.4.4, SURVER UEVI. Unecked:                                           | Ciervon                            |                                 |