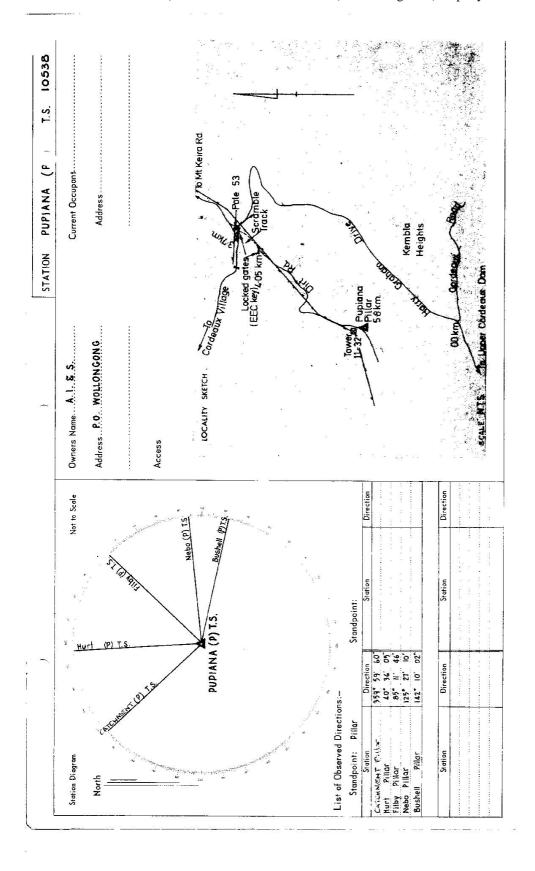

|                               | STATION PUPIANA (P) T.S. 10538        | Co: CAMDEN Ph: KEMBLA                            | Map Sheet: WOLLONGONG No. 9029-11-5 | Inspected by:                                                     | Authority S.M.E.C. Field Book: | Beacon Diagram 0.1 Not to Scale                                     |                                              | 0,00                                                                    | <del>)</del>              | 90                                         |                       |                              |                                                | 1.36                                       |                                            |                                                |                 |                   |                  | Pillar erected |                   |                   |                 |               | Checked                                   |
|-------------------------------|---------------------------------------|--------------------------------------------------|-------------------------------------|-------------------------------------------------------------------|--------------------------------|---------------------------------------------------------------------|----------------------------------------------|-------------------------------------------------------------------------|---------------------------|--------------------------------------------|-----------------------|------------------------------|------------------------------------------------|--------------------------------------------|--------------------------------------------|------------------------------------------------|-----------------|-------------------|------------------|----------------|-------------------|-------------------|-----------------|---------------|-------------------------------------------|
| Trigonor cal Survey of N.S.W. | RECONNAISSANCE and MAINTENANCE REPORT | Note: Crass out ward or words which do not apply |                                     | io surrounding Trigs.                                             | from Trig. Mast                | ite & black respectively.                                           | dimensions now being:                        | Pillar should be explicit, e.g. Steel plug, Brass plug, Bolt, G.I. Pipe | bove statck/concrete      | . т. Diameter of Vanes (vertical) 0.60. т. | Diameter of Coint. m. | (approximate if not unpiled) | lacedm, bearingW from Trig. Mast               | set in conc/soil has been placedm. bearing | set in conc/soil has been placedm. bearing | lacedm. bearing M from Trig. Mast              | m. bearing9M    | m. bearing9M      | m. bearing9M     | m. bearing     | m. above<br>below | m. dbove<br>below | m, obove        | m, dabve      |                                           |
| CENTRAL MAPPING AUTHORITY     | Department of Lands                   | This Trig. Station has been:-                    | 1 00 manual 1 mm                    | 1. Completely cleared to permit 360° vision to surrounding Trigs. | 2. Cleared by hunes bearing.   | 3. Trig. Mast & Vanes have been painted white & black respectively. | 4. The Trig. was unpiled/not unpiled, dimens | Description of markConcrete. Pillar                                     | Height of mark1.36m above | Height of Top Vanes to Top Mark            | Beight of Coien       |                              | 5. Aset in conc/rock has been placedm, bearing | 6. Aset in conc/soil has been pl           | 7. Aset in conc/soil has been pl           | 8. Aset in conc/rock has been placedm. bearing | 9. Connectionto | 10. Connectionto; | 11. Connectionto | 12. Connection | 13. Diff. Htis.   | 14. Diff. Ht.     | 15. Diff. Htis. | 16. Diff. Ht. | Prepared by: 8.H.P. SURVEY DEPT. Checked: |

| The state of the s | destroved by | Diameter of Vanes | Height of mark above rock/conc above G.L. | Height Top of Vanes to Top Mark | Description of beacon:              | Original beacon found/not found. | Description of mark: | Original station mark found/not found. | This section to be completed by officer constructing pillar. |                                                |                          |                   | 1                                      | PRINCES HIGH WAY | FAH 02 4284 815 H 6 FAH 02 42833 791         | MICHAEL GRAY      |           | MEW COO                                           | KNAAL BUSH FIRE SERVICE MAS |                    |            | Beacon Diagram Not to Scale | Troter Covernment Fronter |
|--------------------------------------------------------------------------------------------------------------------------------------------------------------------------------------------------------------------------------------------------------------------------------------------------------------------------------------------------------------------------------------------------------------------------------------------------------------------------------------------------------------------------------------------------------------------------------------------------------------------------------------------------------------------------------------------------------------------------------------------------------------------------------------------------------------------------------------------------------------------------------------------------------------------------------------------------------------------------------------------------------------------------------------------------------------------------------------------------------------------------------------------------------------------------------------------------------------------------------------------------------------------------------------------------------------------------------------------------------------------------------------------------------------------------------------------------------------------------------------------------------------------------------------------------------------------------------------------------------------------------------------------------------------------------------------------------------------------------------------------------------------------------------------------------------------------------------------------------------------------------------------------------------------------------------------------------------------------------------------------------------------------------------------------------------------------------------------------------------------------------------|--------------|-------------------|-------------------------------------------|---------------------------------|-------------------------------------|----------------------------------|----------------------|----------------------------------------|--------------------------------------------------------------|------------------------------------------------|--------------------------|-------------------|----------------------------------------|------------------|----------------------------------------------|-------------------|-----------|---------------------------------------------------|-----------------------------|--------------------|------------|-----------------------------|---------------------------|
|                                                                                                                                                                                                                                                                                                                                                                                                                                                                                                                                                                                                                                                                                                                                                                                                                                                                                                                                                                                                                                                                                                                                                                                                                                                                                                                                                                                                                                                                                                                                                                                                                                                                                                                                                                                                                                                                                                                                                                                                                                                                                                                                |              |                   | ACCESS ONLY                               | Date Record of Station          | INSPECTED BY: C. FORD DATE: 12/7/00 |                                  |                      |                                        |                                                              | On right side of track just before tower 11 35 | Pupiana pillar on top of | Under power lines | 4.4 Pass old track to Kembla West Trig |                  | 0.00 Mount Kembla Hotel head up the mountain | 10538 Pupiana (P) | July 2000 | Access Report of/19was found suitable/unsuitable. | ACCESS                      | Phone: 44 68 40 89 | LOAD HOUSE | STATION FUFTANA (P) 10538   | 0.0.                      |