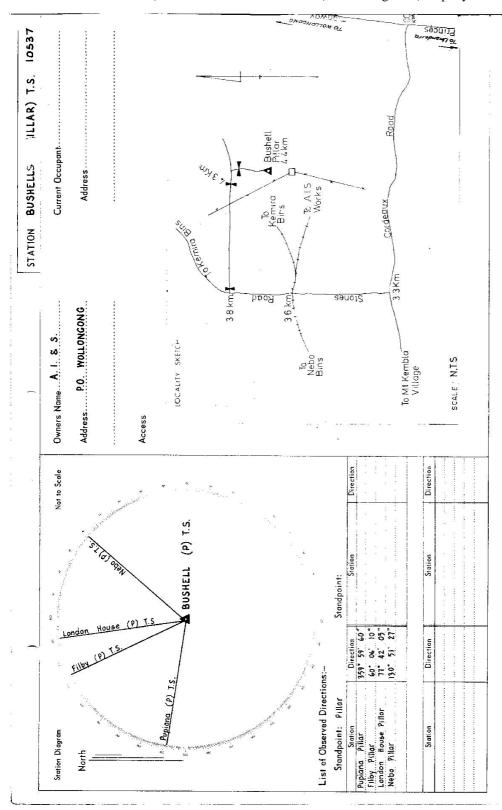

| Diameter of Vanes | Height of markm. below rock/concm. below G.L. |                        | Description of beacon;              | Original beacon found/not found. | Description of mark: | Original station mark dound/not found. | This section to be completed by officer constructing pillar. |                                              |                                                          |                            |                                                                                   |                    |  |           |                                                          |                      |  |  |                                                           | Beacon Diagram Not to Scale |
|-------------------|-----------------------------------------------|-