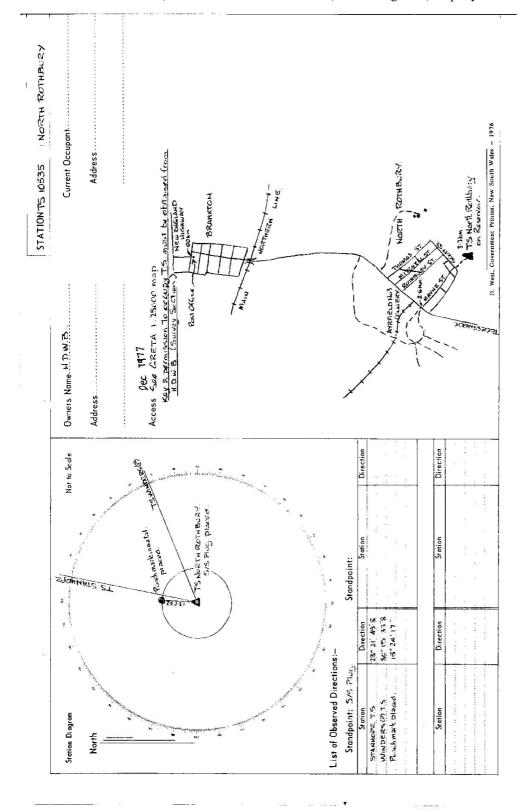

| Department of Lands  | s puo -                                                             | Integra Survey of N.S.W. RECONNAISSANCE and MAINTENANCE REPORT                                    | STATION TS 1053-5                                    | NOTATH ROTHBURY                      | 25.75                                   |
|----------------------|---------------------------------------------------------------------|---------------------------------------------------------------------------------------------------|------------------------------------------------------|--------------------------------------|-----------------------------------------|
| This Trig. St        | This Trig. Station has been:                                        | Note: Cross out ward or words which do not apply                                                  | Co: NORTHUMBERLAND                                   | Ph: BRANXTON.                        | -,                                      |
|                      | 20 000000000000000000000000000000000000                             |                                                                                                   | Map Sheet: GRETA 1 25600                             | No: 5/32-1-5.                        | 1                                       |
| l. Comp              | 1. Completely cleared to permit 360° vision to surrounding Trigs.   | rounding Trigs.                                                                                   | Inspected by: W. J. RENNIE                           | Date: Dgc 1577                       |                                         |
| 2. Clear             | Cleared by lanes bearing                                            | from Trig. Mast                                                                                   | Authority HUNTER DISTRICTWATER BLAKE Field Book: 702 | TER BLARD Field Book: 702            | <del></del>                             |
| 3, Irig              | Trig. Mast & Vanes have been painted white & black respectively.    | black respectively.                                                                               | Beacon Diagram                                       | Nat to Scale                         | <del></del>                             |
| 4. The I             | The Trig. was unpiled/not-unpiled, dimensions now being: NEW. MARK. | now being: NEW. MARK.                                                                             |                                                      |                                      |                                         |
| Descr                | ription of mark 5.5. plug                                           | Description of mark 친도도, 휘보면should be explicit, e.g. Steel plug, Brass plug, Bolt,Concrete Pillar |                                                      |                                      |                                         |
| Heigh                | Height of markm above                                               | rock/concrete m ebove G.L.                                                                        |                                                      |                                      |                                         |
| Heigh                | <del>n of Top Vanes to Top Mark/Top pillor pl</del>                 | Height of Top Vanes to Top Mark/Top pillar plate                                                  |                                                      |                                      |                                         |
| Heigh                | Height of Cairn                                                     | of Caim                                                                                           | 25.5. Due 10 2010                                    | S. S. alva placed incontred Taxorier | 302 d                                   |
| Lengt                | Length of Mast (approximat                                          | (approximate if not unpited)                                                                      | No mast or Vanes                                     | anes                                 |                                         |
| 5. A.P.              | ch.Wark.set in <del>conc/rock</del> has been placed                 | A.R.ozk.Work, set in esne/feek has been placed/#13.032.m. bearing3"M from Trig. Mastfeiller       |                                                      |                                      |                                         |
| 6. A                 | Aset in conc/soil has been placed/fdm. bearing                      | /idm. bearing                                                                                     |                                                      |                                      |                                         |
| 7. A                 | set in conc/soil has been placed/fdm. bearing                       | idm. bearing                                                                                      |                                                      |                                      |                                         |
| 8. A                 | set in conc/rock has been placed                                    | Aset in conc/rock has been placed/fdm. beoring                                                    |                                                      |                                      |                                         |
| 9. Conne             | 9. Connection to m.                                                 | m. bearing                                                                                        | NB. This mark is CP 421 (HDW.B)                      | > 421 (HDW.B)                        |                                         |
| 10. Conne            | Connectiontoto : m. bearing                                         | bearing9M                                                                                         |                                                      |                                      |                                         |
| 11. Conne            | Connectionto bearing                                                | bearing                                                                                           |                                                      |                                      | •                                       |
| 12. Conne            | Connection to bearing                                               | W <sub>6</sub>                                                                                    | d) sascidade 8/8                                     | ord of Station                       |                                         |
| 13. Diff. Hr.        | Hr. is M. above                                                     | apove                                                                                             |                                                      |                                      | -                                       |
| 14. Diff. Ht.        |                                                                     | nthove                                                                                            |                                                      |                                      | , ,,,,,,,,,,,,,,,,,,,,,,,,,,,,,,,,,,,,, |
| 15. Diff. Ht.        | Ht. is. m. above                                                    | above                                                                                             |                                                      |                                      | ٠.                                      |
| 16. Diff. Ht.        | H+. is m above below                                                | abolow                                                                                            |                                                      |                                      | •                                       |
| Prepared by: Whiten? | 2. Vinient. Checked:                                                |                                                                                                   | 30 30 30 30 30 30 30 30 30 30 30 30 30 3             | -                                    | ,,                                      |
| 63                   |                                                                     |                                                                                                   |                                                      |                                      | -                                       |