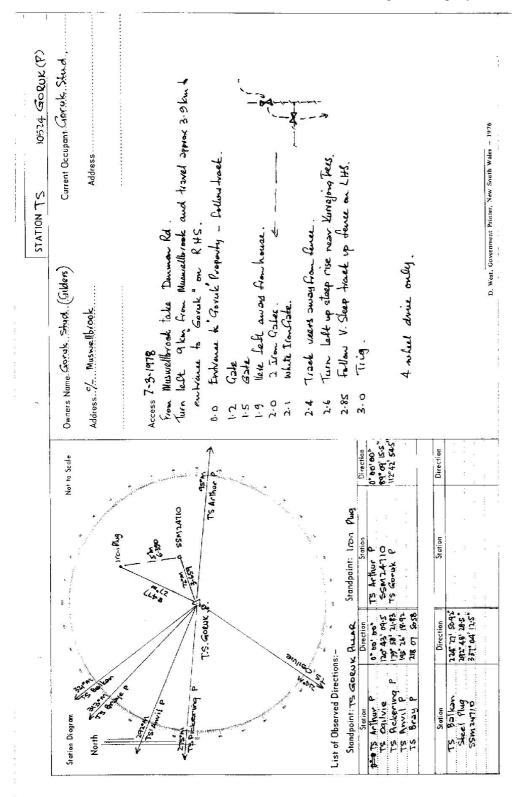

| Department of Lands                                                      | Inlegration Hurvey of N.S.W<br>RECONNAISSANCE and MAINTENANCE REPORT                                            | STATION TS 10524 GORUK (P) | RUK (P)                               |
|--------------------------------------------------------------------------|-----------------------------------------------------------------------------------------------------------------|----------------------------|---------------------------------------|
| This Trig. Station has been:-                                            | Note: Cross out word or words which do not apply                                                                | Co: DURHAM Ph: VAL         | Ph: VAUX (PATICH 152)                 |
| 1. Completely closed to comit 340° vision to currentian Trice 🗸          | an to currented an Trine                                                                                        | ook                        | No: 9033                              |
|                                                                          |                                                                                                                 |                            | Date: 1. 3-78                         |
| 2. C <del>leared by lanes bearing</del>                                  | from Trig. Mast                                                                                                 | Authority ISD NOLE         | Field Book: Ppf 681                   |
| 3. Trig. Mast & Vanes have been painted white & black respectively. 🗸    | white & black respectively. 🖌                                                                                   | Bearon Diagram             | A Not to Scale                        |
| 4. The Trig. was unpiled/n <del>ot unpiled</del> , dimensions now being: | nensions now being:                                                                                             |                            | +                                     |
| Description of mark. Concerted                                           | Description of mark. Concerted to fullar should be explicit, e.g. Sheel plug, Brass plug, Balt, Concrete Pillar |                            | 9 =<br>-                              |
| Height of mark                                                           |                                                                                                                 | )=                         | <del></del>                           |
| Height of Top Vanes to T <del>op Mank</del> /Tor                         | m Diamete                                                                                                       |                            | A. DLC                                |
| Height of Cairn. N. 38m.                                                 | m                                                                                                               |                            | ~000.n                                |
|                                                                          | .m. (approximate if not unpifed)                                                                                | -<br>k                     | *                                     |
| 5. A SSM) 24710. set in conc/week has be                                 | A.SSM).247119.set in conc/week has been placed/fd 2-669, m. bearing72M from Trig. <del>Maes</del> /pillar       |                            |                                       |
| 6. A. Brank Jan, Phys. in conc/send has be                               | 6. A. Berne Linn Plus in conc/seed has been pleased id 8:47.1 m. bearing2.7                                     |                            |                                       |
| 7. A set in conc/soil has been placed/fd bearing                         | in placed/fdm. bearinga.M. from Trig. Mast/pillar                                                               |                            | 138                                   |
| 8. A                                                                     | in placed/fdm. bearing                                                                                          |                            | -                                     |
| 9. Connection Men Rug. to SSM ; .6:320 m. bearing. 1894                  | .320 m. bearing185 <sup>9</sup> M                                                                               | - 55                       |                                       |
| 10. Connectiontotot.                                                     | m. bearing                                                                                                      |                            | /                                     |
| 11. Connectionto                                                         | :                                                                                                               | Data Data                  | 1                                     |
| 12. Connectionto                                                         | m. bearing                                                                                                      | b Rulay Erected            |                                       |
| 13. Diff. Hr. \$\$M.2471/0is. A.80/.m. and                               | Boi m. Anne Riller Plate                                                                                        |                            | · · · · · · · · · · · · · · · · · · · |
| 14. Diff. Ht. 100. plugis. 1:832 m. dans                                 | .839 m. and                                                                                                     |                            |                                       |
| 15. Diff. Ht. Iran. plugis. 0.03km. about                                | -OSle m. dame SSW 2471.0                                                                                        |                            | :                                     |
| 1k Diff Ht                                                               | is above                                                                                                        |                            |                                       |