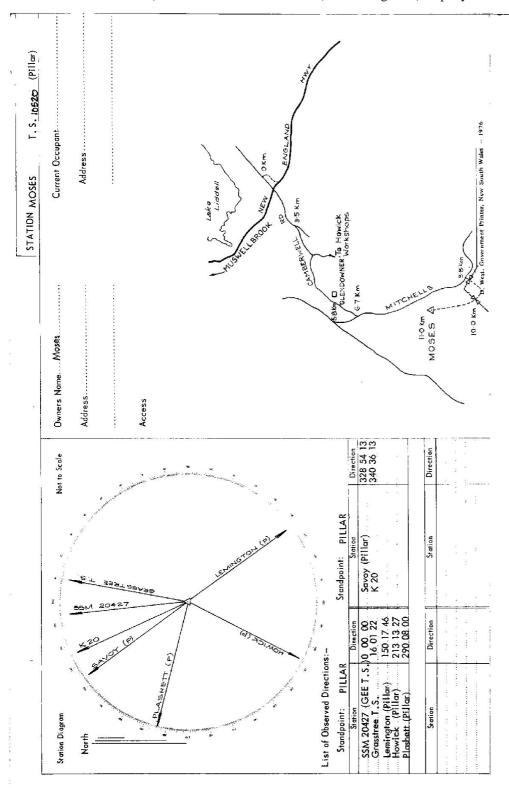

| Department of Londs                                                                 | Integrati: 1749 of M.S.W. RECONNAISSANCE ond MAINTENANCE REPORT 10520 STATION MOSES T.S. | S20 STATION MOSES T.S. (Piller) 10.520             |
|-------------------------------------------------------------------------------------|------------------------------------------------------------------------------------------|----------------------------------------------------|
| This Trig. Station has been:-                                                       | Note: Cross out word or words which do not apply                                         | Co: DURHAM Ph: HOWICK                              |
|                                                                                     |                                                                                          | Map Sheet: 9102 - V                                |
| <ol> <li>Completely cleared to permit 360° vision to surrounding irrigs.</li> </ol> |                                                                                          | Inspected by: LAURIE MARRAYA PETTIT Date: MARCH 77 |
| 2. Cleared by lanes bearing                                                         | from Trig. Mast                                                                          | Authority Field Book:                              |
| 3. Trig. Mast & Vanes have been painted white & black respectively.                 |                                                                                          | Beacon Diagram Not to Scale                        |
| 4. The Trig. was unpiled/not unpiled, dimensions now being:                         |                                                                                          | ROOFTOP BEACON                                     |
| Description of mark. Roof Top Beacon                                                | should be explicit, e.g. Steel plug, Brass plug, Bolt, Concrete Pillar                   | 2.75                                               |
| Height of mark                                                                      | 1.48 m above G.L.                                                                        |                                                    |
| Height of Top Vanes to Top Menk Top pillar plate!                                   | r of Vanes (vertical). O. 60 m.                                                          | 2.35                                               |
| Height of Caira                                                                     |                                                                                          |                                                    |
| Length of Mast                                                                      |                                                                                          |                                                    |
| 5. Aset in conc/rock has been placed/fd m. bearing                                  | "M from Trig. Mast/pillar                                                                | 1.43                                               |
| 6. Aset in conc/sail has been placed/fdm. bearing                                   |                                                                                          |                                                    |
| 7. Aset in conc/sail has been placed/fdm. bearing                                   | "M from Trig. Mast/pillar                                                                |                                                    |
| 8. Aset in conc/rock has been placed/fdm. bearing                                   | "M from Trig. Mast/pillar                                                                | 1                                                  |
| 9. Cannectiontatam. bearing9M                                                       |                                                                                          |                                                    |
| 10. Connectiontoto                                                                  |                                                                                          | 8: O                                               |
| 11. Connectiontototo                                                                |                                                                                          | 00.0 V////// Doctor of Section                     |
| 12. Connection                                                                      |                                                                                          | Lands Departmen                                    |
| 13. Diff. Ht, is. is. m. nove                                                       |                                                                                          |                                                    |
| 14. Diff. Ht. is. m. dove                                                           |                                                                                          |                                                    |
| SI                                                                                  |                                                                                          |                                                    |
| 16. Diff, Hr. is. m. above                                                          |                                                                                          |                                                    |
| Prepared by: 5 College Checked:                                                     |                                                                                          |                                                    |