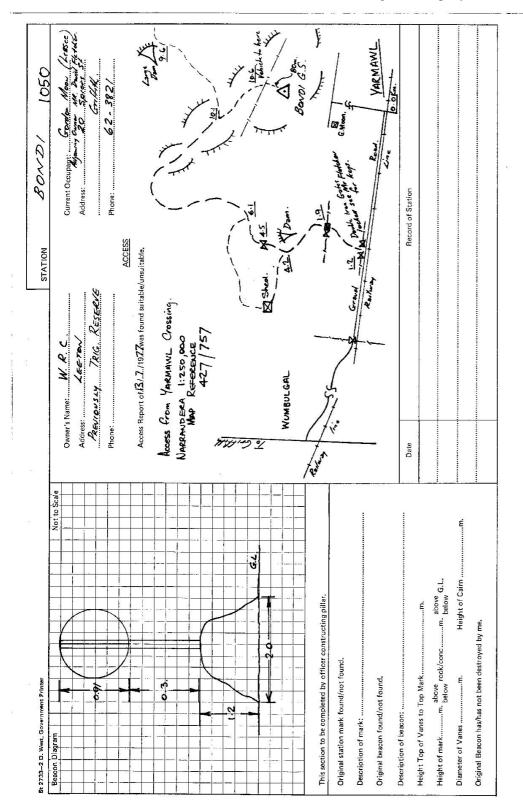

| Description:  1. Cleared by lanes bearing                                         |                         | 0                                       |                                         |                                                                                                            |                                    |                       |                            |                              | 1          |               |                  |
|-----------------------------------------------------------------------------------|-------------------------|-----------------------------------------|-----------------------------------------|------------------------------------------------------------------------------------------------------------|------------------------------------|-----------------------|----------------------------|------------------------------|------------|---------------|------------------|
| Description: Cleared by lanes bearin Mast & Vanes have ber The station/piller was |                         | SEC                                     | DETIC STATION                           | GEODETIC STATION RECONNAISSANCE and MAINTENANCE REPORT                                                     | d MAINTENA                         | ANCE RE               | ORT                        | STATION:                     | BONDI      | No.: 1050     | 50               |
| Cleared by lanes bearin  Mast & Vanes have bee  The station/pitter was            |                         |                                         | No                                      | Note: Cross out word or words which do not apply                                                           | ords which do                      | not apply             |                            | MAP SHEET<br>SCALE 1:250 000 | NARRANDERA | DERA          |                  |
| Mast & Vanes have bee<br>The station/pi#er was                                    | ng                      | *************************************** | *************************************** | Cleared by lanes bearingfrom Trig. Mast                                                                    | from Triç                          | g. Mast               |                            | INSPECTED BY:                | P. NAYLOR  | DATE: 13.7.77 | 77               |
| The station/piffer was                                                            | en painted              | white &                                 | black respectively                      |                                                                                                            |                                    |                       |                            | AUTHORITY:                   | C.M.A.     | FIELD BOOK:   |                  |
|                                                                                   | u <del>mpiled</del> /no | t unpile                                | d/o <del>onstructe</del> d on           | The station/pitter was unpited/not unpited/operstructed on                                                 | 7, dimensions n                    | ow being              |                            | 330 340                      | 350 360    | 10 / 20 / 30  |                  |
| Description of mark                                                               |                         | noys                                    | ıld be explicit, e.g.,                  | Description of markshould be explicit, e.g., S/Steel Pillar Plate, Steel plug, Brass plug, Bolt, G.I. Pipe | el plug, Brass p                   | ilug, Bolt,           | G.I. Pipe                  | Station Diagram              |            | Not to Scale  |                  |
| Height of markm. below rock/concrete;                                             | oled .m                 | " rock/                                 | concrete;                               | Mark is Below G.L.                                                                                         | ove<br>low G.L.                    |                       |                            |                              |            |               | 10 `             |
| Height of Top Vanes to Top Mark/Pillar plate                                      | o Top Mark              | k/Pillar p                              | plate                                   |                                                                                                            | Diameter of Vanes (vertical)       | cal) .0.              | 27.m.                      |                              |            |               | 7                |
| Height of Cairn                                                                   | 7.2                     | Ė                                       | Diameter of Ca                          | Diameter of Cairn                                                                                          | Name Plate found/not found/placed. | d/not fou             | nd/placed.                 | ię ,                         |            |               | 50               |
| Length of Mast                                                                    |                         | .m. (ć                                  | approximate if not                      | : unpiled)                                                                                                 |                                    |                       |                            | 002                          |            |               | 6                |
| 4. A.                                                                             | set in c                | onc/roc                                 | k has been placed/                      | Aset in conc/rock has been placed/found, bearing"M from Mast/Plug/Pillar                                   | M from Mast/                       | /Plug/Pille           | . /                        | : /0                         |            |               | 6 /              |
| 5. Aset in conc/rock h                                                            | set in o                | onc/rocl                                | k has been placed/                      | ias been placed/found, bearing"M from Mast/Plug/Pillar                                                     | M from Mast/                       | /Plug/Pilla           | , ,                        | ęź /                         |            |               | <del>β</del> ρ \ |
| 6. A                                                                              | set in c                | onc/roc                                 | k has been placed/                      | AA. from Mast/Plug/Pillar A                                                                                | M from Mast                        | /Plug/Pilla           | •                          | 082                          |            |               | 80               |
| 7. Aset in conc/rock h                                                            | set in c                | onc/roc                                 | k has been placed/                      | ias bean placed/found, bearing"M from Mast/Plug/Pillar                                                     | M from Mast/                       | /Plug/Pilla           |                            | 042                          | +          |               | 90               |
| 8. Action required:                                                               | STA                     | WOJ 26                                  | PRESONT BE                              | Action required: STATION 15 SUITABLE FOR CONC. PILLAR                                                      | pook co                            | PILLA                 |                            | 09Z                          |            |               | 100              |
| STANDPOINT:                                                                       |                         |                                         |                                         | STANDPOINT:                                                                                                |                                    |                       |                            | \ 0:                         |            |               | 1                |
| Mark Din                                                                          | Direction Di            | Horiz,<br>Distance                      | Height Difference                       | Mark                                                                                                       | Direction                          | Horiz.<br>Distance    | Height Difference          | SE                           |            |               | jio /            |
|                                                                                   |                         |                                         | above standpt                           |                                                                                                            |                                    |                       | above<br>below standpt.    | 540                          |            |               | 720              |
|                                                                                   |                         |                                         | above standpt.                          |                                                                                                            |                                    |                       | above<br>below standpt     |                              |            |               | _                |
|                                                                                   |                         |                                         | above standpt.                          |                                                                                                            |                                    |                       | stove<br>below standpt.    | Σŝα                          |            |               | 130              |
|                                                                                   |                         |                                         | above standpt.                          | market lover recognitions of the second                                                                    |                                    |                       | above<br>below<br>standpt. | _                            |            |               |                  |
|                                                                                   |                         | -                                       | above standpt.                          |                                                                                                            |                                    |                       | above standpt,             |                              |            |               |                  |
|                                                                                   | 8                       |                                         | above standpt.                          |                                                                                                            |                                    |                       | above standpt.             | ,<br>,<br>,<br>,<br>,<br>,   |            |               | 146              |
|                                                                                   | (                       |                                         | above standpt.                          |                                                                                                            |                                    |                       | above<br>standpt.          | 210 / 200                    | 190 180    | 170 160       | ŝ                |
| Prepared by:                                                                      | 11/11                   | 8                                       | 8.78 Checked:                           |                                                                                                            | Not                                | Noted on U. T.M. Card | W. Card                    |                              | Checked    |               |                  |

|                               |                                                 | GEODETIC STATION                                                | GEODETIC STATION RECONNAISSANCE and MAINTENANCE REPORT                                                                          | nd MAINTEN                                      | ANCE REPO                 | ıRT                        | STATION:                     | PONDI           | <i>G</i> S.                | ž                      | No.: 1050      |
|-------------------------------|-------------------------------------------------|-----------------------------------------------------------------|---------------------------------------------------------------------------------------------------------------------------------|-------------------------------------------------|---------------------------|----------------------------|------------------------------|-----------------|----------------------------|------------------------|----------------|
| Description:                  |                                                 | N                                                               | Note: Cross out word or words which do not apply                                                                                | ords which do                                   | not apply                 |                            | MAP SHEET<br>SCALE 1:250 000 | 20 000          |                            | :                      |                |
| 1. Cleared by lanes I         | oearing313,M.=                                  | → 55M. lance at                                                 | 1. Cleared by lanes bearing                                                                                                     | ≾.≳M. from Tri                                  | g. Mast                   |                            | INSPECTED                    | BY: A.WC        | INSPECTED BY: A. WORDRIJFF | DATE: 15               | 15/9/78        |
| 2. Mast & Vaneshav            | e been painted wh                               | 2. Mast & Vanes have been painted white & black respectively. * | `.`                                                                                                                             |                                                 |                           |                            | AUTHORITY:                   | Y:              | Chalodoha 10 07140         | FIELD BOOK:            | JK: 16.99      |
| 3. The station/pillar         | was unpiled/not u                               | <del>mpiled/</del> constructed on.                              | The station/pillar was unpiled/not unpiled/constructed on                                                                       | ., dimensions r                                 | now being:                |                            | 330                          | 346             | 350 360                    | 10 / 2d                | 300            |
| Description of ma             | rk. <i>BR</i> PSS <i>PLUG</i>                   | should be explicit, e.g.                                        | Description of mark. ಡಿಸಿಸಿ ಸಿಸಿಲ್ಲ ಟ್ಲಿshould be explicit, e.g., S/Steel Pillar Plate, Steel plug, Brass plug, Bolt, G.I. Pipe | el plug, Brass p                                | ılug, Bolt, G             | .l. Pipe                   | Station                      | Station Diagram | North                      | Not to                 | Not to Scale   |
| Height of mark.               | Height of mark. Q. Q. S m. below reck/concrete; | reck/concrete;                                                  | Mark is.O.O75m. edew G.L.                                                                                                       | low G.L.                                        |                           |                            | <u> </u>                     |                 |                            |                        | 10 )           |
| Height of Top Va              | nes to Top Mark/P                               | Height of Top Vanes to Top Mark/Pi <del>llar.pla</del> teஆஃm.   |                                                                                                                                 | Diameter of Vanes (vertical)m.                  | ical)/!!                  |                            |                              |                 |                            |                        |                |
| Height of Cairn               | Height of Cairn/.8m.                            |                                                                 | Diameter of Cairn. 2.4 bottom Ne                                                                                                | Name Plate f <del>ound/not found/</del> placed. | d/not found               | Hplaced.                   | iξ                           |                 |                            |                        | 50             |
| Length of Mast                | 3.67m                                           | Length of Mast                                                  | t unpiled)                                                                                                                      |                                                 |                           |                            | 008                          |                 |                            |                        | <u> </u>       |
| 4. A. GIPPE                   | set in con                                      | c/reek has been placed.                                         | AG.I.P.R.Eset in conc/raak has been placed/found; bearing32.5°M from Mast/Plug/P#Har                                            | M from Mast                                     | /Plug/P <del>illa</del> r |                            |                              | Citypein Conc   | E 634                      |                        |                |
| 5. A. COPPER NAI              | المن set in conد                                | c/reek has been placed,                                         | 5. A.CORER MAILset in conclusek has been placed fewer, bearing                                                                  | M from Mast                                     | /Piug/Pillar              |                            | ,<br>ez /                    |                 | 7520                       | 74.5 Copper Nail in    | <u> </u>       |
| 6. A                          | set in con                                      | c/rock has been placed,                                         | Aset in conc/rock has been placed/found, bearing"M from Mast/Plug/Pillar                                                        | M from Mast                                     | /Plug/Pillar              |                            | <br>082                      |                 | 0 529 XE                   | Conc.Pl.               | 80             |
| 7. A                          | set in con                                      | c/rock has been placed,                                         | 7. Aset in conc/rock has been placed/found, bearing"M from Mast/Piug/Pillar                                                     | M from Mast                                     | /Pfug/Pillar              |                            | 022                          |                 | di F                       | Bondi GS.<br>Tra Plug. | 90             |
| 8. Action required:           |                                                 |                                                                 | 8. Action required:                                                                                                             |                                                 |                           |                            | seo                          |                 |                            | T                      | ∫ 1 <u>0</u> 0 |
| STANDPOINT: Press Teng Februs | s. Tog Pan.                                     |                                                                 | STANDPOINT: G./                                                                                                                 | GIPpe in Conc                                   | . 5                       | í.                         | 09                           |                 |                            |                        |                |
| Mark                          | Direction Distance                              | riz. Height Difference                                          | Mark                                                                                                                            | Direction                                       | Horiz.<br>Distance        | Height Difference          | z \                          |                 |                            |                        | ,ío /          |
| (Copyer Noil)                 | 99'51' 5.2                                      | 5.244 C.16 below standpr                                        | Copper Nail.                                                                                                                    | 174°41                                          | 6.934                     | 6.934 OOThe below standpt. | 3 <del>4</del> 0             |                 |                            |                        | 720            |
| GIPPE                         | 37°CC 7520                                      | Ŏ                                                               |                                                                                                                                 | 216° 59′                                        | 7.520 0                   | Shove standpt.             |                              |                 |                            |                        | /              |
| YAN GS.                       | 0,00,00                                         |                                                                 |                                                                                                                                 | C. C                                            |                           | above<br>helow standpt.    | ,<br>230                     |                 |                            |                        | 130            |
|                               |                                                 | above standpt.                                                  | i                                                                                                                               |                                                 |                           | above standpt.             |                              |                 |                            |                        |                |
|                               |                                                 | above standpt.                                                  |                                                                                                                                 |                                                 |                           | above standpt.             |                              |                 |                            |                        |                |
|                               |                                                 | above standpt.                                                  |                                                                                                                                 |                                                 |                           | above standpt.             | )टर्                         |                 |                            |                        | 46             |
|                               |                                                 | above standpt.                                                  |                                                                                                                                 |                                                 |                           | above standpt.             | / 012 /                      | / 300 /         | 190 180                    | 1/20 \ 160             | 150            |
| Prenared hy.                  | 11                                              |                                                                 |                                                                                                                                 | WO                                              | Noted on U T.M. Card      | Card                       |                              | ٠               | (a) A las                  | 5 11 - 1 - 1 1 1 1     | 20/0/20        |