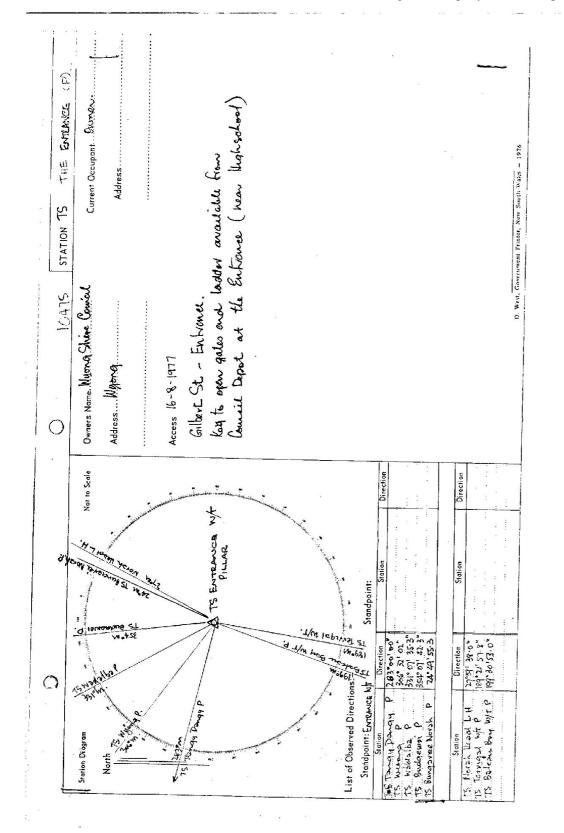

-----

\_\_\_\_

CHARLES THE PARTY OF

| IS STATION THE ENTRANCE (P) (                                                      | 4                                      | T C                                         | \$°**                                                                                                            | 18.0<br>                    |                                                | ق<br>۱۱ (ایسط<br>← .50-                             | [                | Workshie Contract.                                                                                                           | Sleet Water Jank 18.8 |                | Paris Control Level | Beseen Erected   |                     |                   |                     |                     |                     |
|------------------------------------------------------------------------------------|----------------------------------------|---------------------------------------------|------------------------------------------------------------------------------------------------------------------|-----------------------------|------------------------------------------------|-----------------------------------------------------|------------------|------------------------------------------------------------------------------------------------------------------------------|-----------------------|----------------|---------------------|------------------|---------------------|-------------------|---------------------|---------------------|---------------------|
| Integrate May of N.S.W.<br>RECONNAISSANCE and MAINTENANCE REPORT 10475 STATION THE | : out word or words which do not apply |                                             | ons now being:<br>should be explicit, e.g. Steel plug, Brass plug, Bolt,Concrete Pillar                          | Height-of-mark              | Diameter of Cairn)                             | ced/fdm. bearing                                    | ced/fdm. bearing | iced/fdm. bearingM from Trig. Mast/pillar<br>ced/fd bearingM from Trig. Mast/pillar                                          | m. bearing            | m. bearing     | m. bearing          | m. bearingM      | - m. abraa<br>balow | m. abeva<br>below |                     |                     |                     |
| Deportment of Lands                                                                | This Trig. Station has been:-          | <ol> <li>Cleared by Janes-bearing</li></ol> | <ol> <li>The Trig. was unpiled/net-unpiled, dimensions now being:<br/>Description of mark. Steelpillac</li></ol> | Hei <del>ght of narks</del> | Height of Cairn1.3.5m. Diame<br>Length of Mast | 5. A set in conc/rock has been placed/fdm. bearing. | 6. A             | <ol> <li>Aset in conc/soil has been placed/fdm. bearing.</li> <li>Aset in conc/rack has been placed/fdm. bearing.</li> </ol> | 9. Connectionto       | 10. Connection | 11. Connectionto    | 12. Connectionto | 13. Diff. Ht        | is                | ( 15. Diff. Htisis. | 716. Diff. Ht. 2003 | Prepared by: ON 124 |