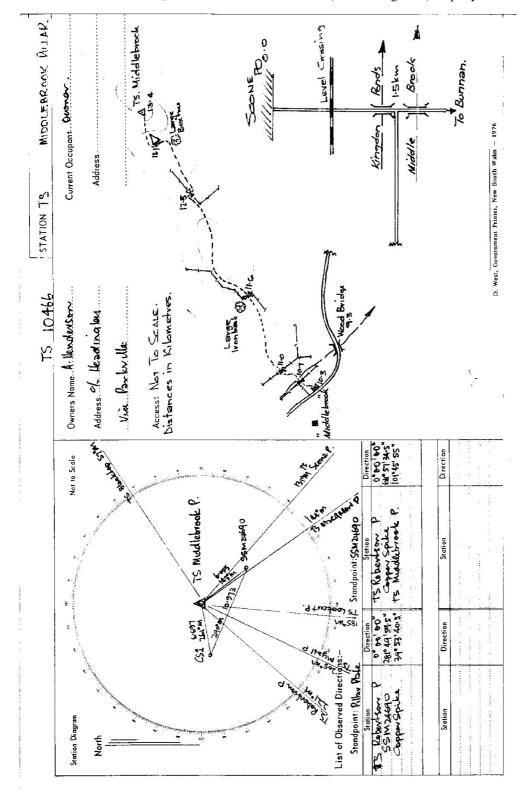

| Department of Lands                                                                | RECONNAISSANCE and MAINTENANCE REPORT                                                                             | STATION TE MILLI         | STATION TS MIDDLE BOUND PILL NA CLOCKS) | 9270 |
|------------------------------------------------------------------------------------|-------------------------------------------------------------------------------------------------------------------|--------------------------|-----------------------------------------|------|
| This Trig. Station has been:                                                       | Note: Cross out word or words which do not apply                                                                  | Co: Brishane             | Ph: Melbourne                           |      |
|                                                                                    |                                                                                                                   | Mop Sheet: Marrurandi    |                                         |      |
| <ol> <li>Completely cleared to permit 360° vision to surrounding Trigs.</li> </ol> | to surrounding Frigs.                                                                                             | Inspected by: G WELS WAY |                                         | _    |
| 2. Cleared by lanes bearing                                                        | from Trig. Mast                                                                                                   | Authority ISD N'CLE      |                                         | 958  |
| 3. Trig, Mast & Vanes have been painted white & black respectively. V              | ine & black respectively,                                                                                         | Beacon Diagram           | Not to Scale                            | cale |
| 4. The Trig. was unpiled/nat unpiled, dimensions now being:                        | isions now being:                                                                                                 |                          | ছা                                      |      |
| Description of mark Concrete public                                                | Description of mark. Concrete the public should be explicit, e.g. Steet plug, Brass plug, Both, Concrete Pillar   |                          | 76:0                                    |      |
| Height of mork Height of Top Vanes to Terretten VI Top pil                         | Hoight of mark Government of Top Vanes to For Mark Top pillar plate 1466, m Diameter of Vanes (vertical) 0.596 m. |                          |                                         |      |
| Height of Cairn 1.37 m. Dic                                                        | Diameter of Cairn                                                                                                 |                          | 18.0                                    |      |
| Length of Mast 1.556 m.m. (approximate if nat unpiled)                             | oximate if not unpiled)                                                                                           |                          |                                         |      |
| 5. A SSM 1449.0 set in conc/reak has been p                                        | 5. ASSM 2449.set in conc/rook has been placed/4± 6.955.m. bearing 143 M from Trig. Most/pillar                    |                          | +                                       |      |
| 6. A Copper Styles set in conc/seed has been placed to 6.697 m. bearing 261.       | placed/46 6.697-m, bearing261 M. from Trig. Mast/pillar                                                           |                          | <u>-</u>                                |      |
| 7. Aset in canc/soil has been p                                                    | 7. Aset in canc/soil has been placed/fdm. bearing                                                                 |                          | 77                                      |      |
| 8. Aset in conc/rock has been placed/1dm, bearing                                  | olaced/fdm, bearing                                                                                               |                          | 121                                     |      |
| 9. Connection 85 M. M. Maring 240                                                  | 3 m. bearing2409M                                                                                                 |                          |                                         |      |
| 10. Connection to                                                                  | m. bearing                                                                                                        |                          | *                                       |      |
|                                                                                    | m. beoring                                                                                                        | 47-0                     |                                         |      |
| 12. Connection to 12. Connection 12. 1.69                                          | m. bearing                                                                                                        | Villan Erected           | Stora of Station                        | ï    |
| <u></u>                                                                            |                                                                                                                   |                          |                                         | 21   |
| SSW24690 is                                                                        | S III about C.S.                                                                                                  |                          |                                         |      |
| 16. Dill. Ht.                                                                      | E papere                                                                                                          |                          |                                         |      |

| ACCESS DIAGRAM  Sed Corner of Liverpool St and Middlebrook  Read North on Middlebrook Cond.  Through new double gate of Glaw fence  Through new double gate at creek.  Through new double gate thake your pour track up hill to that corner.  Through gate head right up hill  Pass green Tank on hill, go up ridge Line fence on your right.  Through gate. Fence on Left side. Follow  close to Fence, very Rocky, go Slow.  Head right bend in fence.  Leave fence head right  Through face. Trig on open hill top.  Trig surrounded by contour bank.  Thue: 36 mins |
|-------------------------------------------------------------------------------------------------------------------------------------------------------------------------------------------------------------------------------------------------------------------------------------------------------------------------------------------------------------------------------------------------------------------------------------------------------------------------------------------------------------------------------------------------------------------------|
|                                                                                                                                                                                                                                                                                                                                                                                                                                                                                                                                                                         |