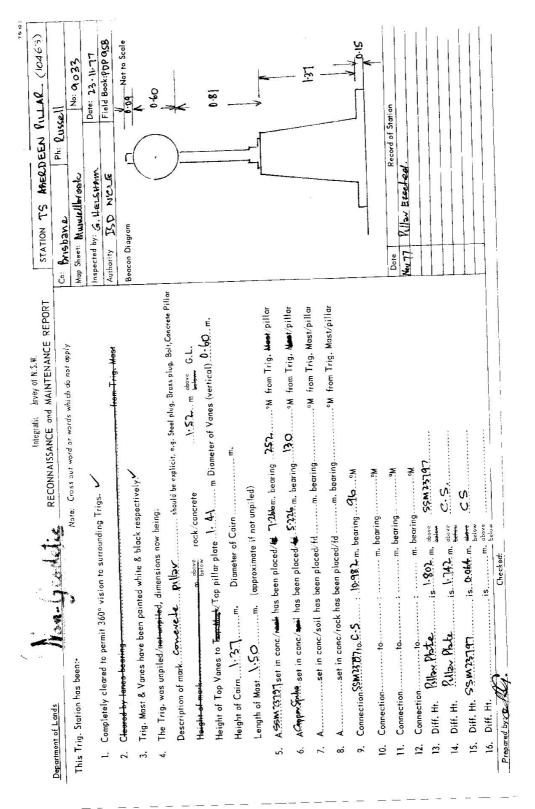

\_\_\_

| 1. Completely cleared to permit 360° vision to surrounding Trics.                                | Uniteration of the Kussell ( |
|--------------------------------------------------------------------------------------------------|------------------------------|
| 1. Completely cleared to permit 360° vision to surrounding Trips.                                | Ulbroche                     |
|                                                                                                  | Dat                          |
| 2. Cleared by lanes dearing                                                                      |                              |
| 3. Trig. Mast & Vanes have been painted white & black respectively.                              |                              |
| 4. The Trig. was unpiled/n <del>ot expiled</del> , dimensions now being:                         |                              |
| Description of mark convertede pullar should be explicit, e.g. Steel plug. Bols, Concrete Pillar | 09-0                         |
| Haight of marking marking and a start rock/concrete                                              | )=                           |
| s to T <del>apathar</del> k/Top pillor plate A.A m Diamete                                       | <u>-</u>                     |
| Height of Cairnm. Diameter of Cairnm.                                                            | 0:81                         |
| Length of Mast                                                                                   |                              |
| 5. A.93M.2212.]set in conc/reset has been placed/# 7.266am, bearing2529M from Trig. Meen/pillar  |                              |
| 6. Actepper Strutte set in conc/seel has been placed to Si226. m. bearing                        |                              |
| 7. Aset in conc/soil has been placed/fdbearing                                                   |                              |
| 8. Aset in conc/rock has been placed/1dm. bearing                                                | - F.                         |
|                                                                                                  |                              |
| 10. Connectiontot. :                                                                             | S1-0                         |
| 11. Connectiontototo                                                                             |                              |
| 12. Connectiontoto                                                                               | Note Record of Station       |
| Diff. Ht. Pillan Plate is 1.802 m. above SS                                                      | Ling 1 111 an Electrop.      |
|                                                                                                  |                              |
| - Alan - Alan - Correction                                                                       |                              |
| below                                                                                            |                              |
| And the second second                                                                            |                              |
| Presared by Checked:                                                                             |                              |