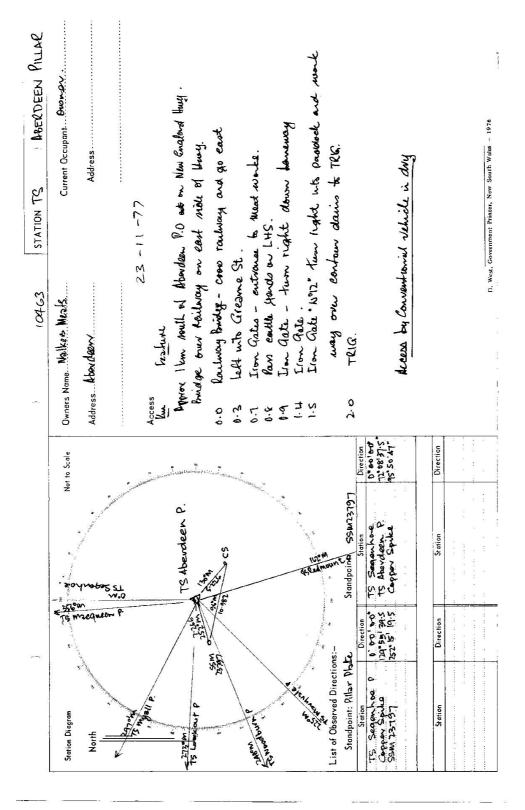

\_\_\_

| 1. Completely cleared to permit 360° vision to surrounding Trics.                                | Uniteration of the Kussell ( |
|--------------------------------------------------------------------------------------------------|------------------------------|
| 1. Completely cleared to permit 360° vision to surrounding Trips.                                | Ulbroche                     |
|                                                                                                  | Dat                          |
| 2. Cleared by lanes dearing                                                                      |                              |
| 3. Trig. Mast & Vanes have been painted white & black respectively.                              |                              |
| 4. The Trig. was unpiled/n <del>ot expiled</del> , dimensions now being:                         |                              |
| Description of mark convertede pullar should be explicit, e.g. Steel plug. Bols, Concrete Pillar | 09-0                         |
| Haight of marking marking and a start rock/concrete                                              | )=                           |
| s to T <del>apathar</del> k/Top pillor plate A.A m Diamete                                       | <u>-</u>                     |
| Height of Cairnm. Diameter of Cairnm.                                                            | 0:81                         |
| Length of Mast                                                                                   |                              |
| 5. A.93M.2212.]set in conc/reset has been placed/# 7.266am, bearing2529M from Trig. Meen/pillar  |                              |
| 6. Actepper Strutte set in conc/seel has been placed to Si226. m. bearing                        |                              |
| 7. Aset in conc/soil has been placed/fdbearing                                                   |                              |
| 8. Aset in conc/rock has been placed/1dm. bearing                                                | - F.                         |
|                                                                                                  |                              |
| 10. Connectiontot. :                                                                             | S1-0                         |
| 11. Connectiontototo                                                                             |                              |
| 12. Connectiontoto                                                                               | Note Record of Station       |
| Diff. Ht. Pillan Plate is 1.802 m. above SS                                                      | Ling 1 111 an Electrop.      |
|                                                                                                  |                              |
| - Alan - Alan - Correction                                                                       |                              |
| below                                                                                            |                              |
| And the second second                                                                            |                              |
| Presared by Checked:                                                                             |                              |