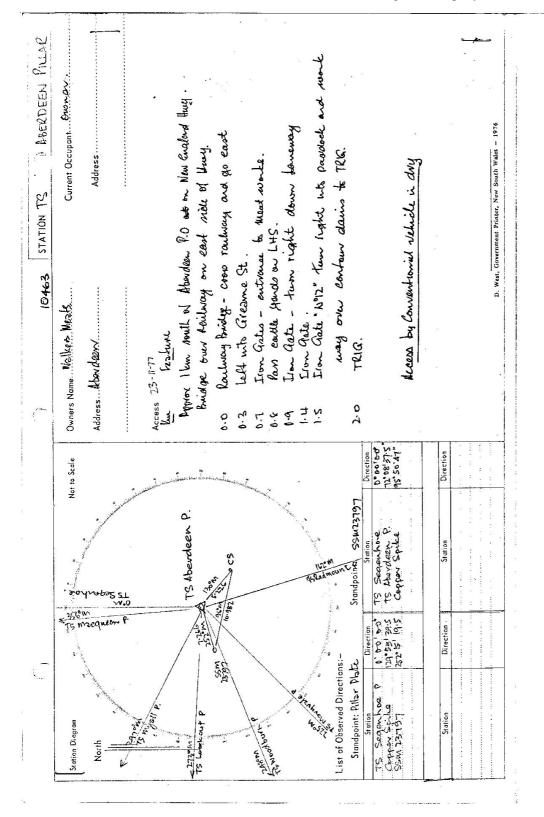

\_\_\_

| 1. Completely cleared to permit 360° vision to surrounding Trics.                                | Uniteration of the Kussell ( |
|--------------------------------------------------------------------------------------------------|------------------------------|
| 1. Completely cleared to permit 360° vision to surrounding Trips.                                | Ulbroche                     |
|                                                                                                  | Dat                          |
| 2. Cleared by lanes dearing                                                                      |                              |
| 3. Trig. Mast & Vanes have been painted white & black respectively.                              |                              |
| 4. The Trig. was unpiled/n <del>ot expiled</del> , dimensions now being:                         |                              |
| Description of mark convertede pullar should be explicit, e.g. Steel plug. Bols, Concrete Pillar | 09-0                         |
| Haight of marking marking and a start rock/concrete                                              | )=                           |
| s to T <del>apathar</del> k/Top pillor plate A.A m Diamete                                       | <u>-</u>                     |
| Height of Cairnm. Diameter of Cairnm.                                                            | 0:81                         |
| Length of Mast                                                                                   |                              |
| 5. A.93M.2212.]set in conc/reset has been placed/# 7.266am, bearing2529M from Trig. Meen/pillar  |                              |
| 6. Actepper Strutte set in conc/seel has been placed to Si226. m. bearing                        |                              |
| 7. Aset in conc/soil has been placed/fdbearing                                                   |                              |
| 8. Aset in conc/rock has been placed/1dm. bearing                                                | - F.                         |
|                                                                                                  |                              |
| 10. Connectiontot. :                                                                             | S1-0                         |
| 11. Connectiontototo                                                                             |                              |
| 12. Connectiontoto                                                                               | Note Record of Station       |
| Diff. Ht. Pillan Plate is 1.802 m. above SS                                                      | Ling 1 111 an Electrop.      |
|                                                                                                  |                              |
| - Alan - Alan - Correction                                                                       |                              |
| below                                                                                            |                              |
| And the second second                                                                            |                              |
| Presared by Checked:                                                                             |                              |