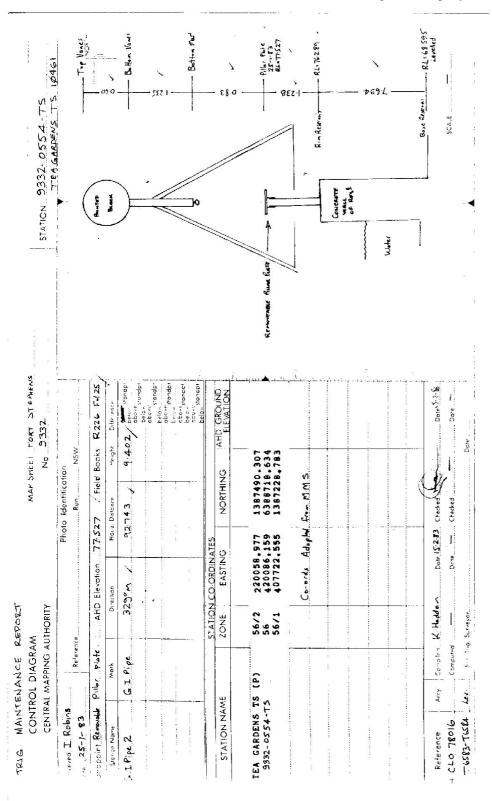

| <u>Department of L</u> ands                                                                                             | Integration Answer of N.S.W.<br>RECONNAISSANCE and MAINTERNANCE DEDODT                                                                                                                                                                                                                                                                                                                                                                                                                                                                                                                                                                                                                              |                                | 0.01 th 2       |
|-------------------------------------------------------------------------------------------------------------------------|-----------------------------------------------------------------------------------------------------------------------------------------------------------------------------------------------------------------------------------------------------------------------------------------------------------------------------------------------------------------------------------------------------------------------------------------------------------------------------------------------------------------------------------------------------------------------------------------------------------------------------------------------------------------------------------------------------|--------------------------------|-----------------|
| This Trig. Station has been:- Note: Cross out w                                                                         |                                                                                                                                                                                                                                                                                                                                                                                                                                                                                                                                                                                                                                                                                                     | Co: Gloudestry Phi. Coursember | Ê.              |
|                                                                                                                         |                                                                                                                                                                                                                                                                                                                                                                                                                                                                                                                                                                                                                                                                                                     | t Slephen                      | ~               |
| 1. Completely cleared to permit 360° vision to surrounding Trigs.                                                       |                                                                                                                                                                                                                                                                                                                                                                                                                                                                                                                                                                                                                                                                                                     | Đa                             | ,               |
| 2. Cle <del>ared by Janes bearing</del>                                                                                 | and the second se |                                | <u></u><br>pdz1 |
| 3. Trig. Mast & Vanes have been painted white & black respectively. 🗸                                                   |                                                                                                                                                                                                                                                                                                                                                                                                                                                                                                                                                                                                                                                                                                     | f f                            | Not to Scale    |
| 4. The Trig. was unpiled/n <del>at unpile</del> d, dimensions now being:                                                |                                                                                                                                                                                                                                                                                                                                                                                                                                                                                                                                                                                                                                                                                                     |                                |                 |
| Description of mark. Steed, Adler on Water Joner should be explicit, e.g. Steel plug, Brass plug, Balt, Concrete Pillor | it, e.g. Steel plug, Brass plug, Bolt, Concrete Pillor                                                                                                                                                                                                                                                                                                                                                                                                                                                                                                                                                                                                                                              | 0.e                            |                 |
| Height of mark metere                                                                                                   | 8-67. m above G.L.                                                                                                                                                                                                                                                                                                                                                                                                                                                                                                                                                                                                                                                                                  |                                |                 |
| Height of Top Vanes to T <del>op Mark</del> (Top pillar plate <b>270</b> m Diameter of Vanes (vertical) <b>06</b> m.    | neter of Vanes (vertical) . O.G. m.                                                                                                                                                                                                                                                                                                                                                                                                                                                                                                                                                                                                                                                                 |                                |                 |
| Height of Cairn. 1.16 m. Diameter of Cairnm.                                                                            | ÷.                                                                                                                                                                                                                                                                                                                                                                                                                                                                                                                                                                                                                                                                                                  | 1-24<br>S                      |                 |
| Length of Mast1.9. (approximate if not unpiled)                                                                         |                                                                                                                                                                                                                                                                                                                                                                                                                                                                                                                                                                                                                                                                                                     | - 50                           |                 |
| 5. A. <i>Cliftee A</i> set in conc/ <del>week</del> has been placed/fd <sup>22/</sup> .167m. bearing                    | been <del>placed</del> /fd 22/./67m. bearing32/                                                                                                                                                                                                                                                                                                                                                                                                                                                                                                                                                                                                                                                     | 0.86                           |                 |
| 6. A. G.M. 2. set in conc/ <del>seil</del> has been placed (d. 22/22). bearing                                          | 329 <sup>o</sup> M from Trig. Mast/pillar                                                                                                                                                                                                                                                                                                                                                                                                                                                                                                                                                                                                                                                           |                                |                 |
| 7. Aset in conc/soil has been placed/fdm. bearing                                                                       |                                                                                                                                                                                                                                                                                                                                                                                                                                                                                                                                                                                                                                                                                                     | 1.18                           |                 |
| 8. Aset in conc/rock has been ploced/fdm. bearing                                                                       |                                                                                                                                                                                                                                                                                                                                                                                                                                                                                                                                                                                                                                                                                                     | 2                              |                 |
| 9. Connectiontoto                                                                                                       |                                                                                                                                                                                                                                                                                                                                                                                                                                                                                                                                                                                                                                                                                                     |                                |                 |
| 10. Connectiontoto.                                                                                                     | D & DH from                                                                                                                                                                                                                                                                                                                                                                                                                                                                                                                                                                                                                                                                                         | -Juci Votar Tank.              | -               |
| 11. Connection                                                                                                          | Station Swamery                                                                                                                                                                                                                                                                                                                                                                                                                                                                                                                                                                                                                                                                                     | Date Record of Station         | ,<br>]          |
| Diff. Ht. <i>CIPPE 1</i> is 4.184 m. and                                                                                |                                                                                                                                                                                                                                                                                                                                                                                                                                                                                                                                                                                                                                                                                                     |                                |                 |
| 14. Diff. H1. LIPHE 2 15 9 642 m. Philos Philes                                                                         |                                                                                                                                                                                                                                                                                                                                                                                                                                                                                                                                                                                                                                                                                                     |                                |                 |
| 15. Diff. Hr                                                                                                            |                                                                                                                                                                                                                                                                                                                                                                                                                                                                                                                                                                                                                                                                                                     |                                | <del>.</del>    |
| K.                                                                                                                      |                                                                                                                                                                                                                                                                                                                                                                                                                                                                                                                                                                                                                                                                                                     |                                | 'n              |
|                                                                                                                         |                                                                                                                                                                                                                                                                                                                                                                                                                                                                                                                                                                                                                                                                                                     |                                |                 |