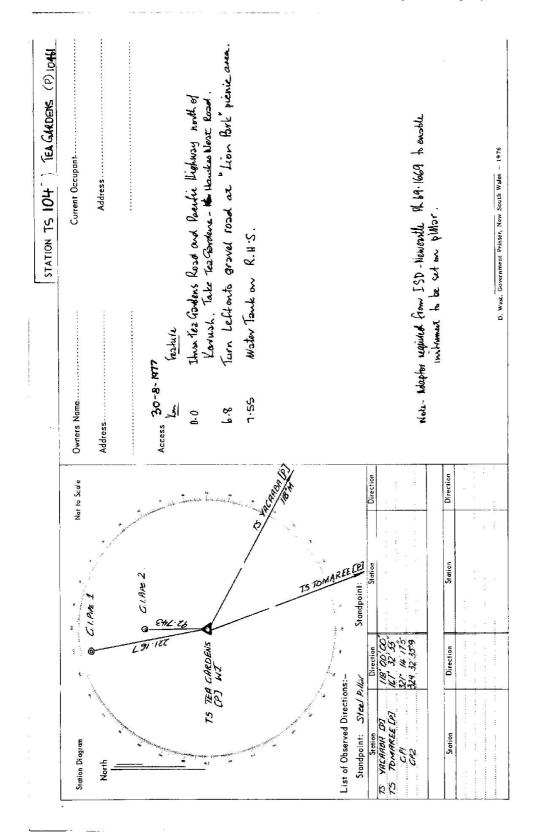

| <u>Department of L</u> ands                                                                                             | Integration Answer of N.S.W.<br>RECONNAISSANCE and MAINTERNANCE DEDODT                                                                                                                                                                                                                                                                                                                                                                                                                                                                                                                                                                                                                              |                                | 0.01 th 2       |
|-------------------------------------------------------------------------------------------------------------------------|-----------------------------------------------------------------------------------------------------------------------------------------------------------------------------------------------------------------------------------------------------------------------------------------------------------------------------------------------------------------------------------------------------------------------------------------------------------------------------------------------------------------------------------------------------------------------------------------------------------------------------------------------------------------------------------------------------|--------------------------------|-----------------|
| This Trig. Station has been:- Note: Cross out w                                                                         |                                                                                                                                                                                                                                                                                                                                                                                                                                                                                                                                                                                                                                                                                                     | Co: Gloudestry Phi. Coursember | Ê.              |
|                                                                                                                         |                                                                                                                                                                                                                                                                                                                                                                                                                                                                                                                                                                                                                                                                                                     | t Slephen                      | ~               |
| 1. Completely cleared to permit 360° vision to surrounding Trigs.                                                       |                                                                                                                                                                                                                                                                                                                                                                                                                                                                                                                                                                                                                                                                                                     | Đa                             | ,               |
| 2. Cle <del>ared by Janes bearing</del>                                                                                 | and the second se |                                | <u></u><br>pdz1 |
| 3. Trig. Mast & Vanes have been painted white & black respectively. 🗸                                                   |                                                                                                                                                                                                                                                                                                                                                                                                                                                                                                                                                                                                                                                                                                     | f f                            | Not to Scale    |
| 4. The Trig. was unpiled/n <del>at unpile</del> d, dimensions now being:                                                |                                                                                                                                                                                                                                                                                                                                                                                                                                                                                                                                                                                                                                                                                                     |                                |                 |
| Description of mark. Steed, Adler on Water Joner should be explicit, e.g. Steel plug, Brass plug, Balt, Concrete Pillor | it, e.g. Steel plug, Brass plug, Bolt, Concrete Pillor                                                                                                                                                                                                                                                                                                                                                                                                                                                                                                                                                                                                                                              | 0.e                            |                 |
| Height of mark metere                                                                                                   | 8-67. m above G.L.                                                                                                                                                                                                                                                                                                                                                                                                                                                                                                                                                                                                                                                                                  |                                |                 |
| Height of Top Vanes to T <del>op Mark</del> (Top pillar plate <b>270</b> m Diameter of Vanes (vertical) <b>06</b> m.    | neter of Vanes (vertical) . O.G. m.                                                                                                                                                                                                                                                                                                                                                                                                                                                                                                                                                                                                                                                                 |                                |                 |
| Height of Cairn. 1.16 m. Diameter of Cairnm.                                                                            | ÷.                                                                                                                                                                                                                                                                                                                                                                                                                                                                                                                                                                                                                                                                                                  | 1-24<br>S                      |                 |
| Length of Mast1.9. (approximate if not unpiled)                                                                         |                                                                                                                                                                                                                                                                                                                                                                                                                                                                                                                                                                                                                                                                                                     | - 50                           |                 |
| 5. A. <i>Cliftee A</i> set in conc/ <del>week</del> has been placed/fd <sup>22/</sup> .167m. bearing                    | been <del>placed</del> /fd 22/./67m. bearing32/                                                                                                                                                                                                                                                                                                                                                                                                                                                                                                                                                                                                                                                     | 0.86                           |                 |
| 6. A. G.M. 2. set in conc/ <del>seil</del> has been placed (d. 22/22). bearing                                          | 329 <sup>o</sup> M from Trig. Mast/pillar                                                                                                                                                                                                                                                                                                                                                                                                                                                                                                                                                                                                                                                           |                                |                 |
| 7. Aset in conc/soil has been placed/fdm. bearing                                                                       |                                                                                                                                                                                                                                                                                                                                                                                                                                                                                                                                                                                                                                                                                                     | 1.18                           |                 |
| 8. Aset in conc/rock has been ploced/fdm. bearing                                                                       |                                                                                                                                                                                                                                                                                                                                                                                                                                                                                                                                                                                                                                                                                                     | 2                              |                 |
| 9. Connectiontoto                                                                                                       |                                                                                                                                                                                                                                                                                                                                                                                                                                                                                                                                                                                                                                                                                                     |                                |                 |
| 10. Connectiontoto.                                                                                                     | D & DH from                                                                                                                                                                                                                                                                                                                                                                                                                                                                                                                                                                                                                                                                                         | -Juci Votar Tank.              | -               |
| 11. Connection                                                                                                          | Station Swamery                                                                                                                                                                                                                                                                                                                                                                                                                                                                                                                                                                                                                                                                                     | Date Record of Station         | ,<br>]          |
| Diff. Ht. <i>CIPPE 1</i> is 4.184 m. and                                                                                |                                                                                                                                                                                                                                                                                                                                                                                                                                                                                                                                                                                                                                                                                                     |                                |                 |
| 14. Diff. H1. LIPHE 2 15 9 642 m. Philos Philes                                                                         |                                                                                                                                                                                                                                                                                                                                                                                                                                                                                                                                                                                                                                                                                                     |                                |                 |
| 15. Diff. Hr                                                                                                            |                                                                                                                                                                                                                                                                                                                                                                                                                                                                                                                                                                                                                                                                                                     |                                | <del>.</del>    |
| K.                                                                                                                      |                                                                                                                                                                                                                                                                                                                                                                                                                                                                                                                                                                                                                                                                                                     |                                | 'n              |
|                                                                                                                         |                                                                                                                                                                                                                                                                                                                                                                                                                                                                                                                                                                                                                                                                                                     |                                |                 |