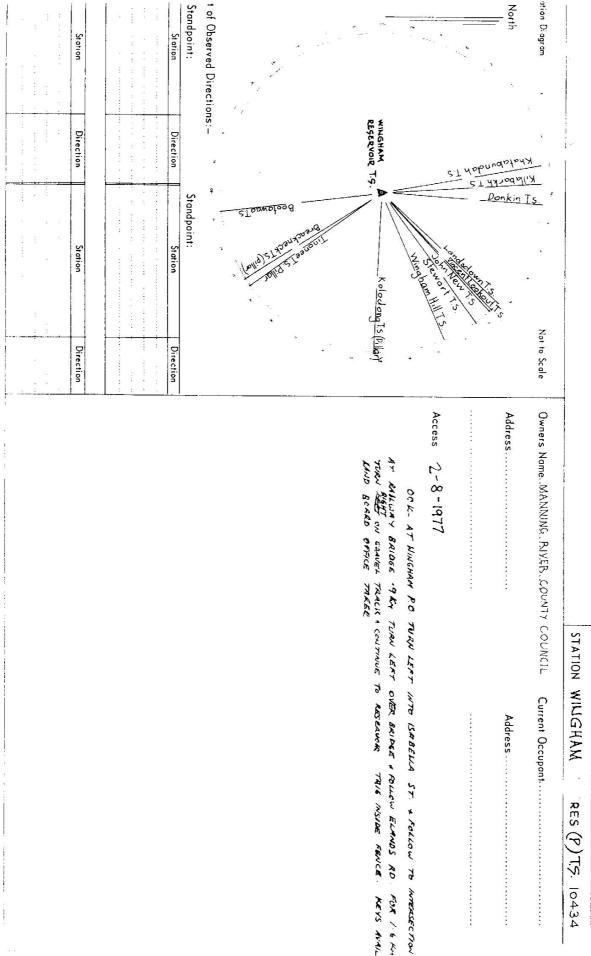

| CENTRAL MAPPING AUTHORITY                                                | Trigonomet 31 Survey of N.S.W.                                                                             |                             | 74-98                    |
|--------------------------------------------------------------------------|------------------------------------------------------------------------------------------------------------|-----------------------------|--------------------------|
| <u>Department of Lands</u>                                               | RECONNAISSANCE MAINTENANCE REPORT                                                                          | STATION WING HAM            | RES T.5. 10434           |
| This Tria Station has been                                               | Note: Cross out word or words which do not apply                                                           | Co: GLOUCESTER              | Ph: WING HAM             |
|                                                                          |                                                                                                            | Map Sheet:                  | No:                      |
| 1. Completely cleared to permit $360^\circ$ vision to surrounding Trigs. | rounding Trigs.                                                                                            | Inspected by: P. Halclon    | Date: 2 . 8 . 7 7        |
| 2. Cleared by lanes bearing                                              | from Trig. Mast                                                                                            | Authority LANDS DEPT        | Field Book: Pp:29:38 73; |
| 3. Trig. Mast & Vanes have been painted white & black respective         | black respectively. 🗸                                                                                      | Beacon Diagram              | Not to Scale             |
| 4. The Trig. was unpiled/not unpiled, dimensions now being:              | now being:                                                                                                 |                             |                          |
| Description of markCens                                                  | Description of markCensO.M.Sc. 3/3. Plats should be explicit, e.g. Steet plug, Brass plug, Bolt, G.L. Pipe | ×                           |                          |
| Height of mark                                                           | Heek/concrete Below G.L.                                                                                   |                             |                          |
| Height of Top Vanes to Top Mark. 1.4.9m.                                 | Diameter of Vanes (vertical).21:62.m.                                                                      |                             |                          |
| Height of Cairn                                                          | Diameter of Cairnm.                                                                                        |                             |                          |
| Length of Mastm. (approximat                                             | (approximate if not unpiled)                                                                               |                             |                          |
| 5. Aset in canc/rock has been placed                                     | m. bearing                                                                                                 |                             |                          |
| 6. Aset in conc/soil has been placed                                     | m. bearing                                                                                                 | L                           | 5 6 - 2                  |
| 7. Aset in conc/soil has been placed                                     |                                                                                                            |                             |                          |
| 8. Aset in conc/rock has been placed                                     | m. bearing                                                                                                 |                             | 18-1                     |
| 9. Connection to : m.                                                    | m. bearing                                                                                                 |                             |                          |
| 10. Connectiontoto                                                       | bearing                                                                                                    |                             |                          |
| 11. Connectiontoto                                                       | m. bearing                                                                                                 | Date                        | Record of Station        |
| to                                                                       | m. bearing                                                                                                 | Evected                     |                          |
| 13. Diff. Ht                                                             | dbove<br>below                                                                                             | 2-8-77 Observations carried | ned out -                |
| la. Diff. Htis                                                           | nbove<br>below                                                                                             |                             |                          |
| 15. Diff. Ht.                                                            | above<br>below                                                                                             |                             |                          |
| 16. Diff. Ht                                                             | above<br>helow                                                                                             |                             |                          |
| Drangered hu.                                                            | Noted on U.T.M. Card                                                                                       | Checked                     |                          |