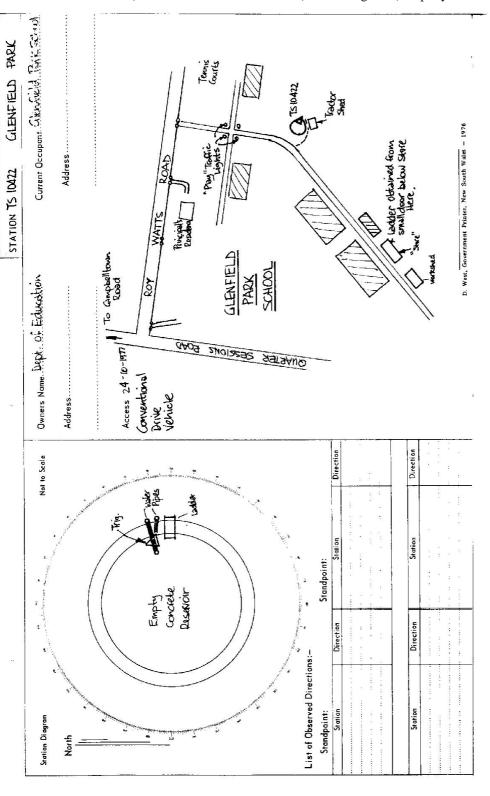

| This Trig. Station has been:-  Note: C.  Completely cleared to permit 360° vision to surrounding Tride | OF A STATE OF THE PERSON OF THE STATE OF THE |                           |                                  |
|--------------------------------------------------------------------------------------------------------|--------------------------------------------------------------------------------------------------------------------------------------------------------------------------------------------------------------------------------------------------------------------------------------------------------------------------------------------------------------------------------------------------------------------------------------------------------------------------------------------------------------------------------------------------------------------------------------------------------------------------------------------------------------------------------------------------------------------------------------------------------------------------------------------------------------------------------------------------------------------------------------------------------------------------------------------------------------------------------------------------------------------------------------------------------------------------------------------------------------------------------------------------------------------------------------------------------------------------------------------------------------------------------------------------------------------------------------------------------------------------------------------------------------------------------------------------------------------------------------------------------------------------------------------------------------------------------------------------------------------------------------------------------------------------------------------------------------------------------------------------------------------------------------------------------------------------------------------------------------------------------------------------------------------------------------------------------------------------------------------------------------------------------------------------------------------------------------------------------------------------------|---------------------------|----------------------------------|
| Complete is cleared to permit 360° vision                                                              | Note: Cross out word or words which do not apply                                                                                                                                                                                                                                                                                                                                                                                                                                                                                                                                                                                                                                                                                                                                                                                                                                                                                                                                                                                                                                                                                                                                                                                                                                                                                                                                                                                                                                                                                                                                                                                                                                                                                                                                                                                                                                                                                                                                                                                                                                                                               | Co. CUMBERLAND P          | Ph: MINITO                       |
| 1 Completely cleared to permit 360° vision                                                             |                                                                                                                                                                                                                                                                                                                                                                                                                                                                                                                                                                                                                                                                                                                                                                                                                                                                                                                                                                                                                                                                                                                                                                                                                                                                                                                                                                                                                                                                                                                                                                                                                                                                                                                                                                                                                                                                                                                                                                                                                                                                                                                                | Map Sheet: LEPPINGTON     | No: U8237                        |
|                                                                                                        | to surrounding Trigs.                                                                                                                                                                                                                                                                                                                                                                                                                                                                                                                                                                                                                                                                                                                                                                                                                                                                                                                                                                                                                                                                                                                                                                                                                                                                                                                                                                                                                                                                                                                                                                                                                                                                                                                                                                                                                                                                                                                                                                                                                                                                                                          | Inspected by: E.J. CARVIN | Date: 24.10.77                   |
| 2. Cleared by lanes bearing                                                                            | from Trig. Mast                                                                                                                                                                                                                                                                                                                                                                                                                                                                                                                                                                                                                                                                                                                                                                                                                                                                                                                                                                                                                                                                                                                                                                                                                                                                                                                                                                                                                                                                                                                                                                                                                                                                                                                                                                                                                                                                                                                                                                                                                                                                                                                | Authority INTECRATION     | Field Book: PBP G16              |
| 3. Trig. Mast & Vanes have been painted white & black respectively.                                    | hite & black respectively.                                                                                                                                                                                                                                                                                                                                                                                                                                                                                                                                                                                                                                                                                                                                                                                                                                                                                                                                                                                                                                                                                                                                                                                                                                                                                                                                                                                                                                                                                                                                                                                                                                                                                                                                                                                                                                                                                                                                                                                                                                                                                                     | Beacon Diagram            | Not to Scale                     |
| 4. The Trig, was unpiled not unpiled, dine Rockuding Pipe of Description of mark. Resettoit.           | dimensions now being:                                                                                                                                                                                                                                                                                                                                                                                                                                                                                                                                                                                                                                                                                                                                                                                                                                                                                                                                                                                                                                                                                                                                                                                                                                                                                                                                                                                                                                                                                                                                                                                                                                                                                                                                                                                                                                                                                                                                                                                                                                                                                                          | •                         | <u> </u>                         |
| Height of mark1-38                                                                                     | above treek/concrete (es Bolow G.L.                                                                                                                                                                                                                                                                                                                                                                                                                                                                                                                                                                                                                                                                                                                                                                                                                                                                                                                                                                                                                                                                                                                                                                                                                                                                                                                                                                                                                                                                                                                                                                                                                                                                                                                                                                                                                                                                                                                                                                                                                                                                                            | -                         |                                  |
| Height of Top Yanes to Top Mark Top pitlar plate Height of Cain                                        | Top pillar plate — — — Diameter of Vanes (vertical)  Diameter of Cairi — — — — — — — — — — — — — — — — — —                                                                                                                                                                                                                                                                                                                                                                                                                                                                                                                                                                                                                                                                                                                                                                                                                                                                                                                                                                                                                                                                                                                                                                                                                                                                                                                                                                                                                                                                                                                                                                                                                                                                                                                                                                                                                                                                                                                                                                                                                     |                           |                                  |
| 5. Aset in conc/rock has been                                                                          | been placed/1dr. bearing "M from Trig. Mast/pillar                                                                                                                                                                                                                                                                                                                                                                                                                                                                                                                                                                                                                                                                                                                                                                                                                                                                                                                                                                                                                                                                                                                                                                                                                                                                                                                                                                                                                                                                                                                                                                                                                                                                                                                                                                                                                                                                                                                                                                                                                                                                             | about<br>F                |                                  |
| 6. Aset in conc/soil has been placed/fdm. bearing-                                                     | placed/fdm, bearing%M from Trig. Mast/pillar                                                                                                                                                                                                                                                                                                                                                                                                                                                                                                                                                                                                                                                                                                                                                                                                                                                                                                                                                                                                                                                                                                                                                                                                                                                                                                                                                                                                                                                                                                                                                                                                                                                                                                                                                                                                                                                                                                                                                                                                                                                                                   | <u> </u>                  |                                  |
| 7. Aset in conc/soil has been                                                                          | been placed/fdm. bearing                                                                                                                                                                                                                                                                                                                                                                                                                                                                                                                                                                                                                                                                                                                                                                                                                                                                                                                                                                                                                                                                                                                                                                                                                                                                                                                                                                                                                                                                                                                                                                                                                                                                                                                                                                                                                                                                                                                                                                                                                                                                                                       |                           | T .                              |
| 8. Aset in conc/rock has been                                                                          | been placed/fdm. bearing3M from Trig. Most/pillar                                                                                                                                                                                                                                                                                                                                                                                                                                                                                                                                                                                                                                                                                                                                                                                                                                                                                                                                                                                                                                                                                                                                                                                                                                                                                                                                                                                                                                                                                                                                                                                                                                                                                                                                                                                                                                                                                                                                                                                                                                                                              |                           |                                  |
| 9. Connectionto                                                                                        | m. bearing                                                                                                                                                                                                                                                                                                                                                                                                                                                                                                                                                                                                                                                                                                                                                                                                                                                                                                                                                                                                                                                                                                                                                                                                                                                                                                                                                                                                                                                                                                                                                                                                                                                                                                                                                                                                                                                                                                                                                                                                                                                                                                                     | - Yi-                     | Pripes                           |
| 10. Connectionio                                                                                       | m. bearing9M                                                                                                                                                                                                                                                                                                                                                                                                                                                                                                                                                                                                                                                                                                                                                                                                                                                                                                                                                                                                                                                                                                                                                                                                                                                                                                                                                                                                                                                                                                                                                                                                                                                                                                                                                                                                                                                                                                                                                                                                                                                                                                                   | Ladder can be obtained    | e obtained                       |
| 11, Connection. to.                                                                                    | . m. bearing                                                                                                                                                                                                                                                                                                                                                                                                                                                                                                                                                                                                                                                                                                                                                                                                                                                                                                                                                                                                                                                                                                                                                                                                                                                                                                                                                                                                                                                                                                                                                                                                                                                                                                                                                                                                                                                                                                                                                                                                                                                                                                                   | Atom Dunes                | trom Denderin Sine ( See mosts). |
| 12. Connectionto                                                                                       | m. bearing                                                                                                                                                                                                                                                                                                                                                                                                                                                                                                                                                                                                                                                                                                                                                                                                                                                                                                                                                                                                                                                                                                                                                                                                                                                                                                                                                                                                                                                                                                                                                                                                                                                                                                                                                                                                                                                                                                                                                                                                                                                                                                                     |                           |                                  |
| 13. Diff. Htis                                                                                         | m, thove                                                                                                                                                                                                                                                                                                                                                                                                                                                                                                                                                                                                                                                                                                                                                                                                                                                                                                                                                                                                                                                                                                                                                                                                                                                                                                                                                                                                                                                                                                                                                                                                                                                                                                                                                                                                                                                                                                                                                                                                                                                                                                                       |                           |                                  |
| 14. Diff. Htis                                                                                         | m dictive<br>befow                                                                                                                                                                                                                                                                                                                                                                                                                                                                                                                                                                                                                                                                                                                                                                                                                                                                                                                                                                                                                                                                                                                                                                                                                                                                                                                                                                                                                                                                                                                                                                                                                                                                                                                                                                                                                                                                                                                                                                                                                                                                                                             |                           |                                  |
| 15. Diff, Ht,isisis.below                                                                              | a, obove                                                                                                                                                                                                                                                                                                                                                                                                                                                                                                                                                                                                                                                                                                                                                                                                                                                                                                                                                                                                                                                                                                                                                                                                                                                                                                                                                                                                                                                                                                                                                                                                                                                                                                                                                                                                                                                                                                                                                                                                                                                                                                                       |                           |                                  |
| 16. Diff. Htis                                                                                         | m. above                                                                                                                                                                                                                                                                                                                                                                                                                                                                                                                                                                                                                                                                                                                                                                                                                                                                                                                                                                                                                                                                                                                                                                                                                                                                                                                                                                                                                                                                                                                                                                                                                                                                                                                                                                                                                                                                                                                                                                                                                                                                                                                       |                           |                                  |