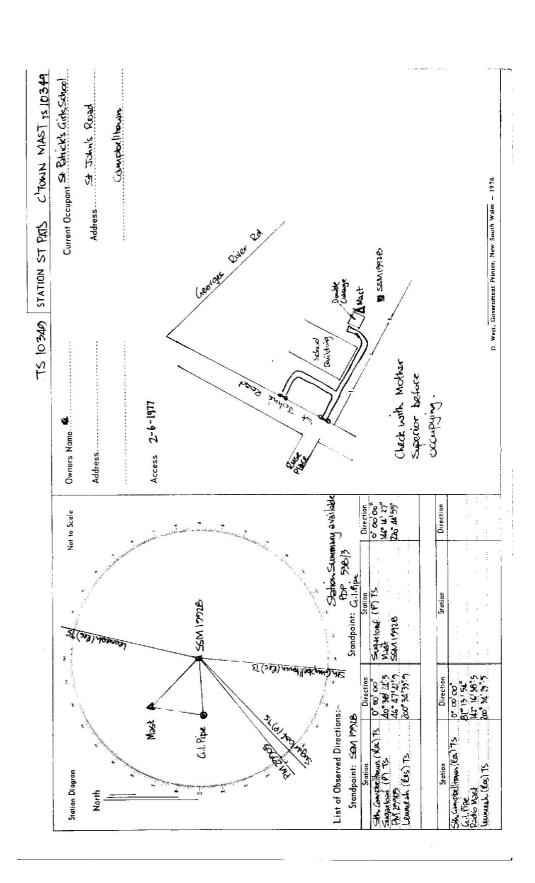

| This Trig. Station has been:  1.— Completely cleared to permit 368° vision to surrounding Trigs.  2. Cleared by lanes bearing.  3.— Trig. Most & Vanes have been painted white & black respectively d. The Trin, was useled had unacled, dimensions now being: | Note: Grass out word or words which do not apply                                                 | Ç.                                                                                                                                                                                                                                                                                                                                                                                                                                                                                                                                                                                                                                                                                                                                                                                                                                                                                                                                                                                                                                                                                                                                                                                                                                                                                                                                                                                                                                                                                                                                                                                                                                                                                                                                                                                                                                                                                                                                                                                                                                                                                                                             |                     |
|----------------------------------------------------------------------------------------------------------------------------------------------------------------------------------------------------------------------------------------------------------------|--------------------------------------------------------------------------------------------------|--------------------------------------------------------------------------------------------------------------------------------------------------------------------------------------------------------------------------------------------------------------------------------------------------------------------------------------------------------------------------------------------------------------------------------------------------------------------------------------------------------------------------------------------------------------------------------------------------------------------------------------------------------------------------------------------------------------------------------------------------------------------------------------------------------------------------------------------------------------------------------------------------------------------------------------------------------------------------------------------------------------------------------------------------------------------------------------------------------------------------------------------------------------------------------------------------------------------------------------------------------------------------------------------------------------------------------------------------------------------------------------------------------------------------------------------------------------------------------------------------------------------------------------------------------------------------------------------------------------------------------------------------------------------------------------------------------------------------------------------------------------------------------------------------------------------------------------------------------------------------------------------------------------------------------------------------------------------------------------------------------------------------------------------------------------------------------------------------------------------------------|---------------------|
| 1— Completely cleared to permit 360° vision to si  2. Cleared by lanes bearing.  3.—Trig: Mast & Yones have been painted white 6  4. The Tria was menited has mailed dimension                                                                                 |                                                                                                  | 35                                                                                                                                                                                                                                                                                                                                                                                                                                                                                                                                                                                                                                                                                                                                                                                                                                                                                                                                                                                                                                                                                                                                                                                                                                                                                                                                                                                                                                                                                                                                                                                                                                                                                                                                                                                                                                                                                                                                                                                                                                                                                                                             |                     |
| 1.— Completely cleared to permit 360° vision to st.  2. Cleared by lanes bearing                                                                                                                                                                               |                                                                                                  | Map Sheet: CAMPBELLTOWN U8222                                                                                                                                                                                                                                                                                                                                                                                                                                                                                                                                                                                                                                                                                                                                                                                                                                                                                                                                                                                                                                                                                                                                                                                                                                                                                                                                                                                                                                                                                                                                                                                                                                                                                                                                                                                                                                                                                                                                                                                                                                                                                                  | No:                 |
| 2. Cleared by lanes bearing.  3.—Trig. Mast. & Vanes have been painted white to the Tria. was amenited that unailed the dimension.                                                                                                                             | urrounding Trigs:                                                                                |                                                                                                                                                                                                                                                                                                                                                                                                                                                                                                                                                                                                                                                                                                                                                                                                                                                                                                                                                                                                                                                                                                                                                                                                                                                                                                                                                                                                                                                                                                                                                                                                                                                                                                                                                                                                                                                                                                                                                                                                                                                                                                                                | Date: 2.6.77        |
| 3, Trig. Most & Yones have been painted white &                                                                                                                                                                                                                | from Trig. Mast                                                                                  |                                                                                                                                                                                                                                                                                                                                                                                                                                                                                                                                                                                                                                                                                                                                                                                                                                                                                                                                                                                                                                                                                                                                                                                                                                                                                                                                                                                                                                                                                                                                                                                                                                                                                                                                                                                                                                                                                                                                                                                                                                                                                                                                | Field Book: PDP 538 |
| 4. The Trig. was unnibed /not unnibed, dimension                                                                                                                                                                                                               | S. black respectively.                                                                           | Beacon Diagram                                                                                                                                                                                                                                                                                                                                                                                                                                                                                                                                                                                                                                                                                                                                                                                                                                                                                                                                                                                                                                                                                                                                                                                                                                                                                                                                                                                                                                                                                                                                                                                                                                                                                                                                                                                                                                                                                                                                                                                                                                                                                                                 | Not to Scale        |
|                                                                                                                                                                                                                                                                | dimensions now being:                                                                            | ŧ                                                                                                                                                                                                                                                                                                                                                                                                                                                                                                                                                                                                                                                                                                                                                                                                                                                                                                                                                                                                                                                                                                                                                                                                                                                                                                                                                                                                                                                                                                                                                                                                                                                                                                                                                                                                                                                                                                                                                                                                                                                                                                                              |                     |
| Description of mark Galbonized Joan Radio.                                                                                                                                                                                                                     | Mac should be explicit, e.g. Steel plug, Brass plug, Bolt, Concrete Pillar                       | . <del>7</del> <u>1</u>                                                                                                                                                                                                                                                                                                                                                                                                                                                                                                                                                                                                                                                                                                                                                                                                                                                                                                                                                                                                                                                                                                                                                                                                                                                                                                                                                                                                                                                                                                                                                                                                                                                                                                                                                                                                                                                                                                                                                                                                                                                                                                        |                     |
| Height of mark                                                                                                                                                                                                                                                 | Height of mark                                                                                   |                                                                                                                                                                                                                                                                                                                                                                                                                                                                                                                                                                                                                                                                                                                                                                                                                                                                                                                                                                                                                                                                                                                                                                                                                                                                                                                                                                                                                                                                                                                                                                                                                                                                                                                                                                                                                                                                                                                                                                                                                                                                                                                                |                     |
| Height of Top Vanes to Top Mark Top pillar plate                                                                                                                                                                                                               | hate wertical)                                                                                   |                                                                                                                                                                                                                                                                                                                                                                                                                                                                                                                                                                                                                                                                                                                                                                                                                                                                                                                                                                                                                                                                                                                                                                                                                                                                                                                                                                                                                                                                                                                                                                                                                                                                                                                                                                                                                                                                                                                                                                                                                                                                                                                                | e e                 |
| Height of Cairn                                                                                                                                                                                                                                                | Diameter of Cairn. m.                                                                            |                                                                                                                                                                                                                                                                                                                                                                                                                                                                                                                                                                                                                                                                                                                                                                                                                                                                                                                                                                                                                                                                                                                                                                                                                                                                                                                                                                                                                                                                                                                                                                                                                                                                                                                                                                                                                                                                                                                                                                                                                                                                                                                                |                     |
| 1 4                                                                                                                                                                                                                                                            | ote if net unpiled) -                                                                            |                                                                                                                                                                                                                                                                                                                                                                                                                                                                                                                                                                                                                                                                                                                                                                                                                                                                                                                                                                                                                                                                                                                                                                                                                                                                                                                                                                                                                                                                                                                                                                                                                                                                                                                                                                                                                                                                                                                                                                                                                                                                                                                                |                     |
| 5. NSM.19728. set in conc/reek has been place                                                                                                                                                                                                                  | 5. NSSM 19728. set in conc/reck has been placed. 44 20. OV. m. bearing 174                       |                                                                                                                                                                                                                                                                                                                                                                                                                                                                                                                                                                                                                                                                                                                                                                                                                                                                                                                                                                                                                                                                                                                                                                                                                                                                                                                                                                                                                                                                                                                                                                                                                                                                                                                                                                                                                                                                                                                                                                                                                                                                                                                                |                     |
| 6. AGARTER 10 cone/soil has been place                                                                                                                                                                                                                         | 6. AGN Pos set in cone/soil has been placed 16. 27.071 m. bearing 208. "M from Trig. Machigithan |                                                                                                                                                                                                                                                                                                                                                                                                                                                                                                                                                                                                                                                                                                                                                                                                                                                                                                                                                                                                                                                                                                                                                                                                                                                                                                                                                                                                                                                                                                                                                                                                                                                                                                                                                                                                                                                                                                                                                                                                                                                                                                                                |                     |
| 7. Aset in conc/soil has been place                                                                                                                                                                                                                            | 7. Aset in conc/soil has been placed/fdm. bearing                                                |                                                                                                                                                                                                                                                                                                                                                                                                                                                                                                                                                                                                                                                                                                                                                                                                                                                                                                                                                                                                                                                                                                                                                                                                                                                                                                                                                                                                                                                                                                                                                                                                                                                                                                                                                                                                                                                                                                                                                                                                                                                                                                                                |                     |
| 8. Aset in conc/rock has been placed/fdm. bearing                                                                                                                                                                                                              | sd/fdm. bearing" from Trig. Mast/pillar                                                          |                                                                                                                                                                                                                                                                                                                                                                                                                                                                                                                                                                                                                                                                                                                                                                                                                                                                                                                                                                                                                                                                                                                                                                                                                                                                                                                                                                                                                                                                                                                                                                                                                                                                                                                                                                                                                                                                                                                                                                                                                                                                                                                                | * -                 |
| 9. Connection SM MODIO G.1. Ripe 21.68 m                                                                                                                                                                                                                       | 21:688 m. bearing 166 9M                                                                         | Flace Sugar                                                                                                                                                                                                                                                                                                                                                                                                                                                                                                                                                                                                                                                                                                                                                                                                                                                                                                                                                                                                                                                                                                                                                                                                                                                                                                                                                                                                                                                                                                                                                                                                                                                                                                                                                                                                                                                                                                                                                                                                                                                                                                                    | <b>A</b>            |
| 10. Connectionto                                                                                                                                                                                                                                               | m. bearing9M                                                                                     |                                                                                                                                                                                                                                                                                                                                                                                                                                                                                                                                                                                                                                                                                                                                                                                                                                                                                                                                                                                                                                                                                                                                                                                                                                                                                                                                                                                                                                                                                                                                                                                                                                                                                                                                                                                                                                                                                                                                                                                                                                                                                                                                |                     |
| 11. Connectionto                                                                                                                                                                                                                                               | m. bearing                                                                                       | 1133                                                                                                                                                                                                                                                                                                                                                                                                                                                                                                                                                                                                                                                                                                                                                                                                                                                                                                                                                                                                                                                                                                                                                                                                                                                                                                                                                                                                                                                                                                                                                                                                                                                                                                                                                                                                                                                                                                                                                                                                                                                                                                                           | i                   |
| 12. Connectionto                                                                                                                                                                                                                                               | m. bearing                                                                                       | Station connected                                                                                                                                                                                                                                                                                                                                                                                                                                                                                                                                                                                                                                                                                                                                                                                                                                                                                                                                                                                                                                                                                                                                                                                                                                                                                                                                                                                                                                                                                                                                                                                                                                                                                                                                                                                                                                                                                                                                                                                                                                                                                                              |                     |
| 13. Diff. Ht                                                                                                                                                                                                                                                   | m. Appe                                                                                          |                                                                                                                                                                                                                                                                                                                                                                                                                                                                                                                                                                                                                                                                                                                                                                                                                                                                                                                                                                                                                                                                                                                                                                                                                                                                                                                                                                                                                                                                                                                                                                                                                                                                                                                                                                                                                                                                                                                                                                                                                                                                                                                                |                     |
| 14. Diff. Htis                                                                                                                                                                                                                                                 | above<br>helow                                                                                   |                                                                                                                                                                                                                                                                                                                                                                                                                                                                                                                                                                                                                                                                                                                                                                                                                                                                                                                                                                                                                                                                                                                                                                                                                                                                                                                                                                                                                                                                                                                                                                                                                                                                                                                                                                                                                                                                                                                                                                                                                                                                                                                                |                     |
| 15. Diff, Htis                                                                                                                                                                                                                                                 | n dbove                                                                                          |                                                                                                                                                                                                                                                                                                                                                                                                                                                                                                                                                                                                                                                                                                                                                                                                                                                                                                                                                                                                                                                                                                                                                                                                                                                                                                                                                                                                                                                                                                                                                                                                                                                                                                                                                                                                                                                                                                                                                                                                                                                                                                                                |                     |
| 16. Diff. Ht.                                                                                                                                                                                                                                                  | m. above                                                                                         | A STATE OF THE PARTY OF THE PAR |                     |