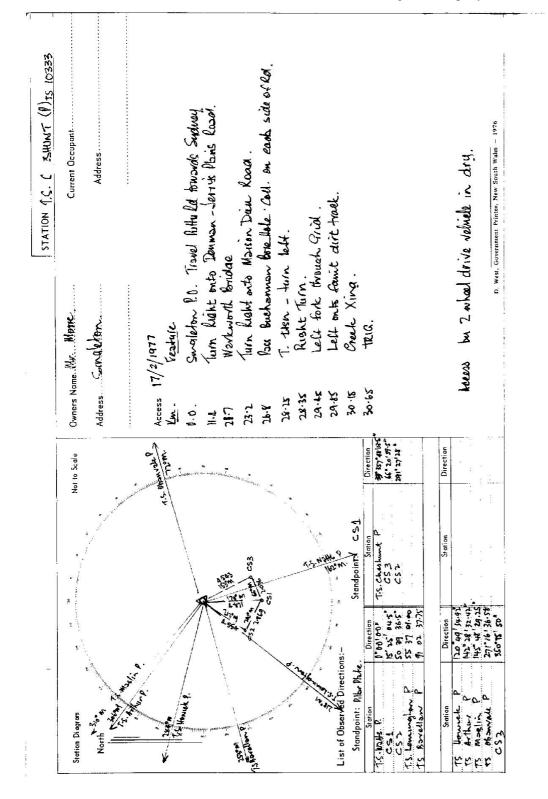

| <ol> <li>The Trig, was unpiled/net-unpiled, dimensions now being:</li> <li>Description of mark. Centerled, dimensions now being:</li> <li>Description of mark. Centerled. p1113.</li> <li>theight of Top Vanes to TerMark Top pillar plate <i>L'3C</i> In Diameter of Vanes (vertical). C'6C m. Height of Top Vanes to TerMark Top pillar plate <i>L'3C</i> Diameter of Cairn. <i>'33</i></li></ol> |
|-----------------------------------------------------------------------------------------------------------------------------------------------------------------------------------------------------------------------------------------------------------------------------------------------------------------------------------------------------------------------------------------------------|
|-----------------------------------------------------------------------------------------------------------------------------------------------------------------------------------------------------------------------------------------------------------------------------------------------------------------------------------------------------------------------------------------------------|