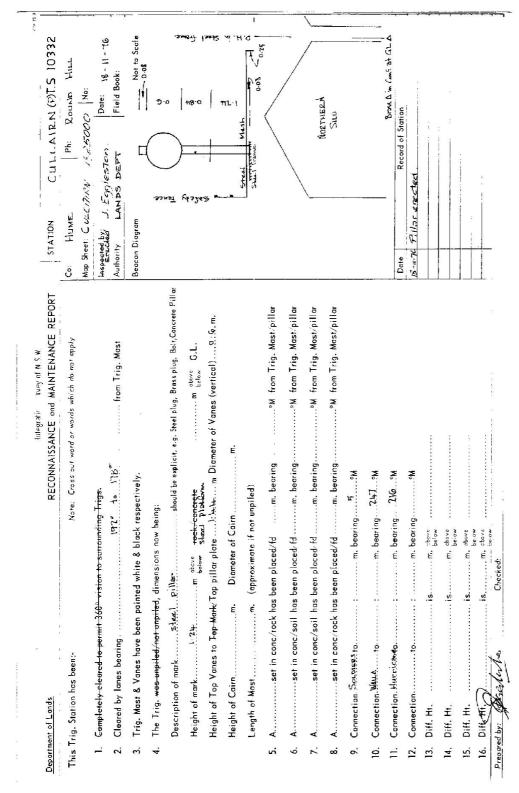

|                                                    |                              |                        |                               | decide 110 201                                                                                                                | GEUDETIC SUMMET OF N.S.W.            |                    |                   |                                 |                             | 25<br>25                     |
|----------------------------------------------------|------------------------------|------------------------|-------------------------------|-------------------------------------------------------------------------------------------------------------------------------|--------------------------------------|--------------------|-------------------|---------------------------------|-----------------------------|------------------------------|
|                                                    |                              | GE                     | DETIC STATION I               | GEODETIC STATION RECONNAISSANCE and MAINTENANCE REPORT                                                                        | and MAINTEN.                         | ANCE REP           | ORT               | STATION: CULCAIRN (1)           | CAIRN (1)                   | No.: 10352                   |
| Description:                                       |                              |                        |                               | Nute: Cross aut word or words which do not apply                                                                              | vords which do                       | not apply          |                   | MAP SHEETS<br>SCALE 1:250 000 W | SCALE 1:250 000 WAGGA WAGGA | SCALE 1: 100 000<br>HOLBKCOK |
| Cleared by lanes bearing                           | es bearing                   |                        |                               |                                                                                                                               | from Tri                             | ig. Mast           |                   | INSPECTED BY: J. Sutton         | . Sutton                    | DATE: 18-1-89                |
| / 2. Mast & Vanes have been painted white &        | have been pain               | ted white              | & black respectively.         |                                                                                                                               |                                      |                    |                   | AUTHORITY: C                    | CMA                         | FIELD BOOK:                  |
| 3. The <del>station</del> /pil                     | lar was u <del>npile</del> d | /not unpi              | ed <del>/eenstereted</del> on | The station/pillar was unpiled/not unpiled/econstructed on $LB$ $L119.R2$ dimensions now being:                               | ?, dimensions                        | now being          |                   | ore jest                        | 350 360 1                   | 0 20 30                      |
| Description of                                     | mark56. fillar.              | Plate sho              | uld be explicit, e.g.         | Description of mark.S.B. Milter. Mark.should be explicit, e.g., S/Steel Pillar Plate, Steel plug, Brass plug, Bolt, G.I. Pipe | eel plug, Brass I                    | plug, Bolt,        | G.I. Pipe         | Station Diagram                 | North                       | S                            |
| Height of mark).:1.Am. above Sheal Nation,         | 1:14 m.                      | above Sher             |                               | Mark is m. <sup>above</sup> G.L.                                                                                              | bove G.L.                            |                    |                   | ·                               | Pillar is located on top of | top of                       |
| Height of Top Vanes to <del>Top Mark</del> /Pillar | Vanes to <del>Top 1</del>    | <del>Aerk</del> /Pilla | 44                            |                                                                                                                               | Diameter of Vanes (vertical) Q. KQm. | tical).Q.(b        | 0n.               |                                 | los at Culcar               | rn ('Northern-               |
| Height of Cairn                                    | -                            | 'n                     | Diameter of Cairn             |                                                                                                                               | Name Plate found/not found/placed.   | nd/not fou         | nd/placed.        | (alis team                      |                             |                              |
| Length of Mast]                                    | 1.45                         | .45 m.                 | (approximate if not unpiled)  |                                                                                                                               |                                      |                    |                   | 00                              |                             | t                            |
| A                                                  | set                          | in conc/rc             | ck has been placed/f          | A                                                                                                                             | °M from Mast                         | t/Plug/Pilla       | Ļ                 | ε/ι                             |                             |                              |
| А                                                  | set                          | in conc/ro             | ck has been placed/f          | A                                                                                                                             | °M from Mast                         | t/Plug/Pilla       |                   | 16Z /                           |                             |                              |
| A                                                  | 1əs                          | in conc/ro             | ck has been placed/f          | A                                                                                                                             | <sup>o</sup> M from Mast             | t/Plug/Pilla       |                   | 580                             |                             |                              |
| 7. A.                                              | set                          | in conc/ro             | ck has been placed/f          | A                                                                                                                             | °M from Mast                         | t/Plug/Pilla       | L                 | 5,0                             | +                           |                              |
| 8. Action required:                                | ł:                           |                        |                               |                                                                                                                               |                                      |                    |                   | 560                             |                             |                              |
| STANDPOINT:                                        |                              |                        |                               | STANDPOINT:                                                                                                                   |                                      |                    |                   | : \0                            |                             |                              |
| Mark                                               | Direction                    | Horiz.<br>Distance     | Height Difference             | Mark                                                                                                                          | Direction                            | Hcriz.<br>Distance | Height Difference | 52                              |                             |                              |
|                                                    |                              |                        | ucove standpt                 |                                                                                                                               |                                      |                    | above standpt     | 540                             |                             |                              |
|                                                    |                              |                        | abore standpt.<br>below       |                                                                                                                               |                                      |                    | belows standpt.   |                                 |                             |                              |
|                                                    |                              |                        | atove standpt.                |                                                                                                                               |                                      |                    | above standpt.    | 530                             |                             |                              |
|                                                    |                              |                        | atiove standet.               |                                                                                                                               |                                      |                    | above standpt.    | ~                               |                             |                              |
|                                                    |                              |                        | above standpt.<br>below       |                                                                                                                               |                                      |                    | above standpt,    |                                 |                             |                              |
|                                                    |                              |                        | al:ove standpt.<br>below      |                                                                                                                               |                                      | -                  | above standpt.    | 526                             |                             |                              |
|                                                    |                              |                        | al:ove standpt.               |                                                                                                                               |                                      |                    | above standpt.    | 210 / 200 /                     | 0/1 081 1 061               | 0 160 150                    |
| Bronned him                                        |                              | 8                      | 01- 1- 1-                     |                                                                                                                               |                                      |                    |                   |                                 |                             | · · · · · · · · ·            |