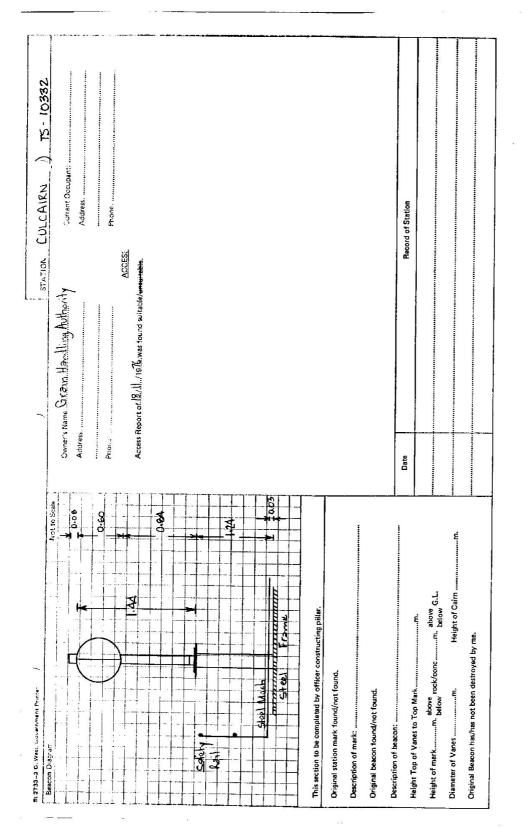

|                                                    |                              |                        |                               | decide 110 201                                                                                                                | GEUDETIC SUMMET OF N.S.W.            |                    |                   |                                 |                             | 25<br>25                     |
|----------------------------------------------------|------------------------------|------------------------|-------------------------------|-------------------------------------------------------------------------------------------------------------------------------|--------------------------------------|--------------------|-------------------|---------------------------------|-----------------------------|------------------------------|
|                                                    |                              | GE                     | DETIC STATION I               | GEODETIC STATION RECONNAISSANCE and MAINTENANCE REPORT                                                                        | and MAINTEN.                         | ANCE REP           | ORT               | STATION: CULCAIRN (1)           | CAIRN (1)                   | No.: 10352                   |
| Description:                                       |                              |                        |                               | Nute: Cross aut word or words which do not apply                                                                              | vords which do                       | not apply          |                   | MAP SHEETS<br>SCALE 1:250 000 W | SCALE 1:250 000 WAGGA WAGGA | SCALE 1: 100 000<br>HOLBKCOK |
| Cleared by lanes bearing                           | es bearing                   |                        |                               |                                                                                                                               | from Tri                             | ig. Mast           |                   | INSPECTED BY: J. Sutton         | . Sutton                    | DATE: 18-1-89                |
| / 2. Mast & Vanes have been painted white &        | have been pain               | ted white              | & black respectively.         |                                                                                                                               |                                      |                    |                   | AUTHORITY: C                    | CMA                         | FIELD BOOK:                  |
| 3. The <del>station</del> /pil                     | lar was u <del>npile</del> d | /not unpi              | ed <del>/eenstereted</del> on | The station/pillar was unpiled/not unpiled/econstructed on $LB$ $L119.R2$ dimensions now being:                               | ?, dimensions                        | now being          |                   | ore jest                        | 350 360 1                   | 0 20 30                      |
| Description of                                     | mark56. fillar.              | Plate sho              | uld be explicit, e.g.         | Description of mark.S.B. Milter. Mark.should be explicit, e.g., S/Steel Pillar Plate, Steel plug, Brass plug, Bolt, G.I. Pipe | eel plug, Brass I                    | plug, Bolt,        | G.I. Pipe         | Station Diagram                 | North                       | S                            |
| Height of mark).:1.Am. above Sheal Nation,         | 1:14 m.                      | above Sher             |                               | Mark is m. <sup>above</sup> G.L.                                                                                              | bove G.L.                            |                    |                   | ·                               | Pillar is located on top of | top of                       |
| Height of Top Vanes to <del>Top Mark</del> /Pillar | Vanes to <del>Top 1</del>    | <del>Aerk</del> /Pilla | 44                            |                                                                                                                               | Diameter of Vanes (vertical) Q. KQm. | tical).Q.(b        | 0n.               |                                 | los at Culcar               | rn ('Northern-               |
| Height of Cairn                                    | -                            | 'n                     | Diameter of Cairn             |                                                                                                                               | Name Plate found/not found/placed.   | nd/not fou         | nd/placed.        | (alis team                      |                             |                              |
| Length of Mast]                                    | 1.45                         | .45 m.                 | (approximate if not unpiled)  |                                                                                                                               |                                      |                    |                   | 00                              |                             | t                            |
| A                                                  | set                          | in conc/rc             | ck has been placed/f          | A                                                                                                                             | °M from Mast                         | t/Plug/Pilla       | Ļ                 | ε/ι                             |                             |                              |
| А                                                  | set                          | in conc/ro             | ck has been placed/f          | A                                                                                                                             | °M from Mast                         | t/Plug/Pilla       |                   | 16Z /                           |                             |                              |
| A                                                  | 1əs                          | in conc/ro             | ck has been placed/f          | A                                                                                                                             | <sup>o</sup> M from Mast             | t/Plug/Pilla       |                   | 580                             |                             |                              |
| 7. A.                                              | set                          | in conc/ro             | ck has been placed/f          | A                                                                                                                             | °M from Mast                         | t/Plug/Pilla       | L                 | 5,0                             | +                           |                              |
| 8. Action required:                                | ł:                           |                        |                               |                                                                                                                               |                                      |                    |                   | 560                             |                             |                              |
| STANDPOINT:                                        |                              |                        |                               | STANDPOINT:                                                                                                                   |                                      |                    |                   | : \0                            |                             |                              |
| Mark                                               | Direction                    | Horiz.<br>Distance     | Height Difference             | Mark                                                                                                                          | Direction                            | Hcriz.<br>Distance | Height Difference | 52                              |                             |                              |
|                                                    |                              |                        | ucove standpt                 |                                                                                                                               |                                      |                    | above standpt     | 540                             |                             |                              |
|                                                    |                              |                        | abore standpt.<br>below       |                                                                                                                               |                                      |                    | belows standpt.   |                                 |                             |                              |
|                                                    |                              |                        | atove standpt.                |                                                                                                                               |                                      |                    | above standpt.    | 530                             |                             |                              |
|                                                    |                              |                        | atiove standet.               |                                                                                                                               |                                      |                    | above standpt.    | ~                               |                             |                              |
|                                                    |                              |                        | above standpt.<br>below       |                                                                                                                               |                                      |                    | above standpt,    |                                 |                             |                              |
|                                                    |                              |                        | al:ove standpt.<br>below      |                                                                                                                               |                                      | -                  | above standpt.    | 526                             |                             |                              |
|                                                    |                              |                        | al:ove standpt.               |                                                                                                                               |                                      |                    | above standpt.    | 210 / 200 /                     | 0/1 081 1 061               | 0 160 150                    |
| Bronned him                                        |                              | 8                      | 01- 1- 1-                     |                                                                                                                               |                                      |                    |                   |                                 |                             | · · · · · · · · ·            |