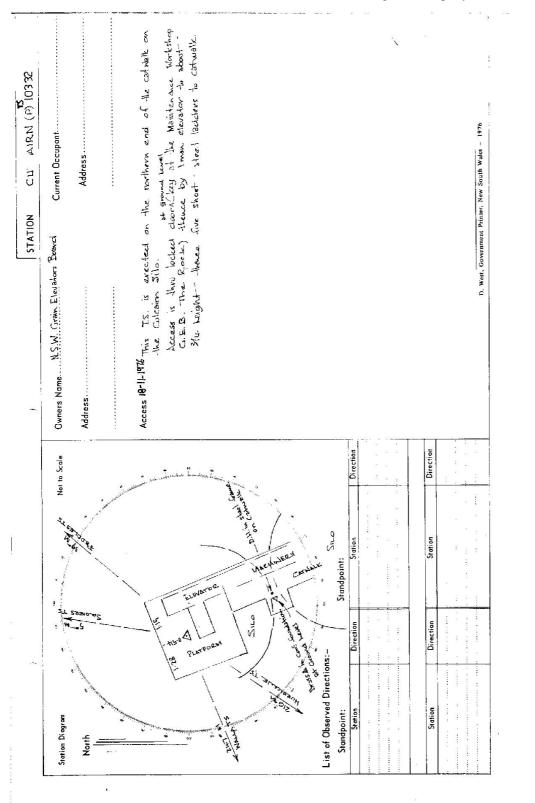

|                                                    |                              |                        |                               | decide 110 201                                                                                                                | GEUDETIC SUMMET OF N.S.W.            |                    |                   |                                 |                             | 25<br>25                     |
|----------------------------------------------------|------------------------------|------------------------|-------------------------------|-------------------------------------------------------------------------------------------------------------------------------|--------------------------------------|--------------------|-------------------|---------------------------------|-----------------------------|------------------------------|
|                                                    |                              | GE                     | DETIC STATION I               | GEODETIC STATION RECONNAISSANCE and MAINTENANCE REPORT                                                                        | and MAINTEN.                         | ANCE REP           | ORT               | STATION: CULCAIRN (1)           | CAIRN (1)                   | No.: 10352                   |
| Description:                                       |                              |                        |                               | Nute: Cross aut word or words which do not apply                                                                              | vords which do                       | not apply          |                   | MAP SHEETS<br>SCALE 1:250 000 W | SCALE 1:250 000 WAGGA WAGGA | SCALE 1: 100 000<br>HOLBKCOK |
| Cleared by lanes bearing                           | es bearing                   |                        |                               |                                                                                                                               | from Tri                             | ig. Mast           |                   | INSPECTED BY: J. Sutton         | . Sutton                    | DATE: 18-1-89                |
| / 2. Mast & Vanes have been painted white &        | have been pain               | ted white              | & black respectively.         |                                                                                                                               |                                      |                    |                   | AUTHORITY: C                    | CMA                         | FIELD BOOK:                  |
| 3. The <del>station</del> /pil                     | lar was u <del>npile</del> d | /not unpi              | ed <del>/eenstereted</del> on | The station/pillar was unpiled/not unpiled/econstructed on $LB$ $L119.R2$ dimensions now being:                               | ?, dimensions                        | now being          |                   | ore jest                        | 350 360 1                   | 0 20 30                      |
| Description of                                     | mark56. fillar.              | Plate sho              | uld be explicit, e.g.         | Description of mark.S.B. Milter. Mark.should be explicit, e.g., S/Steel Pillar Plate, Steel plug, Brass plug, Bolt, G.I. Pipe | eel plug, Brass I                    | plug, Bolt,        | G.I. Pipe         | Station Diagram                 | North                       | S                            |
| Height of mark).:1.Am. above Sheal Nation,         | 1:14 m.                      | above Sher             |                               | Mark is m. <sup>above</sup> G.L.                                                                                              | bove G.L.                            |                    |                   | ·                               | Pillar is located on top of | top of                       |
| Height of Top Vanes to <del>Top Mark</del> /Pillar | Vanes to <del>Top 1</del>    | <del>Aerk</del> /Pilla | 44                            |                                                                                                                               | Diameter of Vanes (vertical) Q. KQm. | tical).Q.(b        | 0n.               |                                 | los at Culcar               | rn ('Northern-               |
| Height of Cairn                                    | -                            | 'n                     | Diameter of Cairn             |                                                                                                                               | Name Plate found/not found/placed.   | nd/not fou         | nd/placed.        | (alis team                      |                             |                              |
| Length of Mast]                                    | 1.45                         | .45 m.                 | (approximate if not unpiled)  |                                                                                                                               |                                      |                    |                   | 00                              |                             | t                            |
| A                                                  | set                          | in conc/rc             | ck has been placed/f          | A                                                                                                                             | °M from Mast                         | t/Plug/Pilla       | Ļ                 | ε/ι                             |                             |                              |
| А                                                  | set                          | in conc/ro             | ck has been placed/f          | A                                                                                                                             | °M from Mast                         | t/Plug/Pilla       |                   | 16Z /                           |                             |                              |
| A                                                  | 1əs                          | in conc/ro             | ck has been placed/f          | A                                                                                                                             | <sup>o</sup> M from Mast             | t/Plug/Pilla       |                   | 580                             |                             |                              |
| 7. A.                                              | set                          | in conc/ro             | ck has been placed/f          | A                                                                                                                             | °M from Mast                         | t/Plug/Pilla       | L                 | 5,0                             | +                           |                              |
| 8. Action required:                                | ł:                           |                        |                               |                                                                                                                               |                                      |                    |                   | 560                             |                             |                              |
| STANDPOINT:                                        |                              |                        |                               | STANDPOINT:                                                                                                                   |                                      |                    |                   | : \0                            |                             |                              |
| Mark                                               | Direction                    | Horiz.<br>Distance     | Height Difference             | Mark                                                                                                                          | Direction                            | Hcriz.<br>Distance | Height Difference | 52                              |                             |                              |
|                                                    |                              |                        | ucove standpt                 |                                                                                                                               |                                      |                    | above standpt     | 540                             |                             |                              |
|                                                    |                              |                        | abore standpt.<br>below       |                                                                                                                               |                                      |                    | belows standpt.   |                                 |                             |                              |
|                                                    |                              |                        | atove standpt.                |                                                                                                                               |                                      |                    | above standpt.    | 530                             |                             |                              |
|                                                    |                              |                        | atiove standet.               |                                                                                                                               |                                      |                    | above standpt.    | ~                               |                             |                              |
|                                                    |                              |                        | above standpt.<br>below       |                                                                                                                               |                                      |                    | above standpt,    |                                 |                             |                              |
|                                                    |                              |                        | al:ove standpt.<br>below      |                                                                                                                               |                                      | -                  | above standpt.    | 526                             |                             |                              |
|                                                    |                              |                        | al:ove standpt.               |                                                                                                                               |                                      |                    | above standpt.    | 210 / 200 /                     | 0/1 081 1 061               | 0 160 150                    |
| Bronned him                                        |                              | 8                      | 01- 1- 1-                     |                                                                                                                               |                                      |                    |                   |                                 |                             | · · · · · · · · ·            |