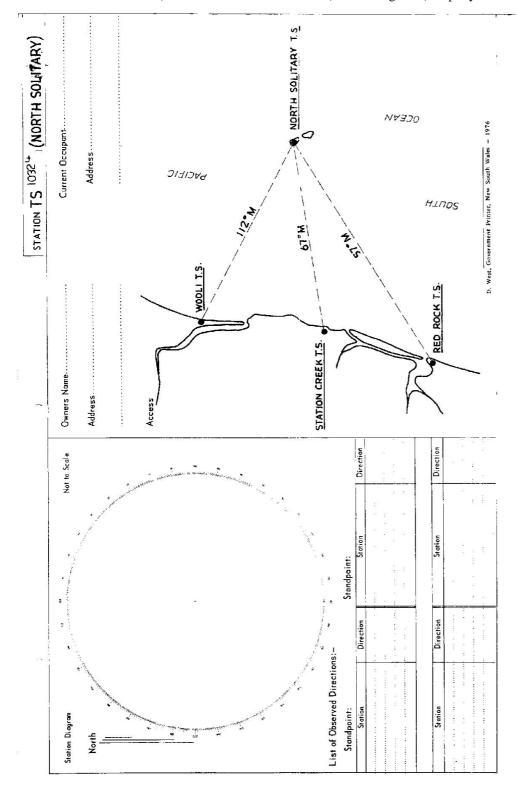

| Department of Lands                                                 | Integrati Jurvey of N.S.W. RECONNAISSANCE and MAINTENANCE REPORT                                                                                                                                                                                                                                                                                                                                                                                                                                                                                                                                                                                                                                                                                                                                                                                                                                                                                                                                                                                                                                                                                                                                                                                                                                                                                                                                                                                                                                                                                                                                                                                                                                                                                                                                                                                                                                                                                                                                                                                                                                                              | STATION TS 10324 (NORTH SOLITARY) | DLITARY)           |
|---------------------------------------------------------------------|-------------------------------------------------------------------------------------------------------------------------------------------------------------------------------------------------------------------------------------------------------------------------------------------------------------------------------------------------------------------------------------------------------------------------------------------------------------------------------------------------------------------------------------------------------------------------------------------------------------------------------------------------------------------------------------------------------------------------------------------------------------------------------------------------------------------------------------------------------------------------------------------------------------------------------------------------------------------------------------------------------------------------------------------------------------------------------------------------------------------------------------------------------------------------------------------------------------------------------------------------------------------------------------------------------------------------------------------------------------------------------------------------------------------------------------------------------------------------------------------------------------------------------------------------------------------------------------------------------------------------------------------------------------------------------------------------------------------------------------------------------------------------------------------------------------------------------------------------------------------------------------------------------------------------------------------------------------------------------------------------------------------------------------------------------------------------------------------------------------------------------|-----------------------------------|--------------------|
| This Trig. Station has been:-                                       | Note: Gross out word or words which do not apply                                                                                                                                                                                                                                                                                                                                                                                                                                                                                                                                                                                                                                                                                                                                                                                                                                                                                                                                                                                                                                                                                                                                                                                                                                                                                                                                                                                                                                                                                                                                                                                                                                                                                                                                                                                                                                                                                                                                                                                                                                                                              | Co: Ph;                           |                    |
|                                                                     |                                                                                                                                                                                                                                                                                                                                                                                                                                                                                                                                                                                                                                                                                                                                                                                                                                                                                                                                                                                                                                                                                                                                                                                                                                                                                                                                                                                                                                                                                                                                                                                                                                                                                                                                                                                                                                                                                                                                                                                                                                                                                                                               | Mus Sheet: NORTH SOLITARY ISLAND  | No: 9538-11-5      |
| 1. Completely cleared to permit 360° vision                         | vision to surrounding Trigs.                                                                                                                                                                                                                                                                                                                                                                                                                                                                                                                                                                                                                                                                                                                                                                                                                                                                                                                                                                                                                                                                                                                                                                                                                                                                                                                                                                                                                                                                                                                                                                                                                                                                                                                                                                                                                                                                                                                                                                                                                                                                                                  | Inspected by:                     | •                  |
| 2. Gleared by lanes bearing                                         | from Trig. Most                                                                                                                                                                                                                                                                                                                                                                                                                                                                                                                                                                                                                                                                                                                                                                                                                                                                                                                                                                                                                                                                                                                                                                                                                                                                                                                                                                                                                                                                                                                                                                                                                                                                                                                                                                                                                                                                                                                                                                                                                                                                                                               | Authority Field Book:             | Book:              |
| 3. Trig. Mast & Vanes have been painted white & black respectively. | ite & black respectively.                                                                                                                                                                                                                                                                                                                                                                                                                                                                                                                                                                                                                                                                                                                                                                                                                                                                                                                                                                                                                                                                                                                                                                                                                                                                                                                                                                                                                                                                                                                                                                                                                                                                                                                                                                                                                                                                                                                                                                                                                                                                                                     | Beacon Diagram                    | Not to Scale       |
| 4. The Trig. was unpiled/not unpiled, dimensions now being:         | sions now being:                                                                                                                                                                                                                                                                                                                                                                                                                                                                                                                                                                                                                                                                                                                                                                                                                                                                                                                                                                                                                                                                                                                                                                                                                                                                                                                                                                                                                                                                                                                                                                                                                                                                                                                                                                                                                                                                                                                                                                                                                                                                                                              | 1 1 1                             |                    |
| Description of markNavigationBcau                                   | Description of mark. Navigation. Beacon should be explicit, e.g. Sreel plug, Brass plug, Bolt, Concrete Pillar                                                                                                                                                                                                                                                                                                                                                                                                                                                                                                                                                                                                                                                                                                                                                                                                                                                                                                                                                                                                                                                                                                                                                                                                                                                                                                                                                                                                                                                                                                                                                                                                                                                                                                                                                                                                                                                                                                                                                                                                                | LANTERN A 0                       | 0.983              |
| Height of markm above                                               | bove rack/concrete above G.L.                                                                                                                                                                                                                                                                                                                                                                                                                                                                                                                                                                                                                                                                                                                                                                                                                                                                                                                                                                                                                                                                                                                                                                                                                                                                                                                                                                                                                                                                                                                                                                                                                                                                                                                                                                                                                                                                                                                                                                                                                                                                                                 |                                   | <br> <br> <br> *   |
| Height of Top Vanes to Top Mark/Top pill                            | Height of Top Vanes to Top Mark/Top pillar platem. m Diameter of Vanes (vertical)m.                                                                                                                                                                                                                                                                                                                                                                                                                                                                                                                                                                                                                                                                                                                                                                                                                                                                                                                                                                                                                                                                                                                                                                                                                                                                                                                                                                                                                                                                                                                                                                                                                                                                                                                                                                                                                                                                                                                                                                                                                                           | 1.829                             |                    |
| Height of Cairn                                                     | Diameter of Cairn                                                                                                                                                                                                                                                                                                                                                                                                                                                                                                                                                                                                                                                                                                                                                                                                                                                                                                                                                                                                                                                                                                                                                                                                                                                                                                                                                                                                                                                                                                                                                                                                                                                                                                                                                                                                                                                                                                                                                                                                                                                                                                             |                                   |                    |
| Length of Mastm. (appro                                             | (appraximate if not unpiled)                                                                                                                                                                                                                                                                                                                                                                                                                                                                                                                                                                                                                                                                                                                                                                                                                                                                                                                                                                                                                                                                                                                                                                                                                                                                                                                                                                                                                                                                                                                                                                                                                                                                                                                                                                                                                                                                                                                                                                                                                                                                                                  | LANTERN                           |                    |
| 5. Aset in conc/rock has been p                                     | Aset in conc/rock has been placed/fd                                                                                                                                                                                                                                                                                                                                                                                                                                                                                                                                                                                                                                                                                                                                                                                                                                                                                                                                                                                                                                                                                                                                                                                                                                                                                                                                                                                                                                                                                                                                                                                                                                                                                                                                                                                                                                                                                                                                                                                                                                                                                          | BASE 4.                           | 4.877              |
| 6. Aset in conc/soil has been p                                     | Aset in canc/soil has been placed/fdm. bearing                                                                                                                                                                                                                                                                                                                                                                                                                                                                                                                                                                                                                                                                                                                                                                                                                                                                                                                                                                                                                                                                                                                                                                                                                                                                                                                                                                                                                                                                                                                                                                                                                                                                                                                                                                                                                                                                                                                                                                                                                                                                                | n mara                            |                    |
| 7. Aset in conc/soil has been placed/fdm. bearing                   | .laced/fdn. bearing                                                                                                                                                                                                                                                                                                                                                                                                                                                                                                                                                                                                                                                                                                                                                                                                                                                                                                                                                                                                                                                                                                                                                                                                                                                                                                                                                                                                                                                                                                                                                                                                                                                                                                                                                                                                                                                                                                                                                                                                                                                                                                           |                                   |                    |
| 8. Aset in conc/rock has been placed/fdm. bearing                   | laced/fdm. bearing                                                                                                                                                                                                                                                                                                                                                                                                                                                                                                                                                                                                                                                                                                                                                                                                                                                                                                                                                                                                                                                                                                                                                                                                                                                                                                                                                                                                                                                                                                                                                                                                                                                                                                                                                                                                                                                                                                                                                                                                                                                                                                            |                                   |                    |
| 9. Connectionto                                                     | m, bearing                                                                                                                                                                                                                                                                                                                                                                                                                                                                                                                                                                                                                                                                                                                                                                                                                                                                                                                                                                                                                                                                                                                                                                                                                                                                                                                                                                                                                                                                                                                                                                                                                                                                                                                                                                                                                                                                                                                                                                                                                                                                                                                    | CONC BASE                         | 0.305              |
| 10. Connection to                                                   | : m. bearing 9M                                                                                                                                                                                                                                                                                                                                                                                                                                                                                                                                                                                                                                                                                                                                                                                                                                                                                                                                                                                                                                                                                                                                                                                                                                                                                                                                                                                                                                                                                                                                                                                                                                                                                                                                                                                                                                                                                                                                                                                                                                                                                                               |                                   | -                  |
| 11. Connectionto                                                    | m. beoring                                                                                                                                                                                                                                                                                                                                                                                                                                                                                                                                                                                                                                                                                                                                                                                                                                                                                                                                                                                                                                                                                                                                                                                                                                                                                                                                                                                                                                                                                                                                                                                                                                                                                                                                                                                                                                                                                                                                                                                                                                                                                                                    | ERECTED BY DEPT. OF TRANSPORT     |                    |
| 12. Connectionto:                                                   | m. bearing                                                                                                                                                                                                                                                                                                                                                                                                                                                                                                                                                                                                                                                                                                                                                                                                                                                                                                                                                                                                                                                                                                                                                                                                                                                                                                                                                                                                                                                                                                                                                                                                                                                                                                                                                                                                                                                                                                                                                                                                                                                                                                                    | Necord of Station                 |                    |
| 13, Diff. Htis                                                      | avode a service |                                   |                    |
| 14. Diff. Htis                                                      | isn, abeve                                                                                                                                                                                                                                                                                                                                                                                                                                                                                                                                                                                                                                                                                                                                                                                                                                                                                                                                                                                                                                                                                                                                                                                                                                                                                                                                                                                                                                                                                                                                                                                                                                                                                                                                                                                                                                                                                                                                                                                                                                                                                                                    |                                   |                    |
|                                                                     | m, dbwc<br>below                                                                                                                                                                                                                                                                                                                                                                                                                                                                                                                                                                                                                                                                                                                                                                                                                                                                                                                                                                                                                                                                                                                                                                                                                                                                                                                                                                                                                                                                                                                                                                                                                                                                                                                                                                                                                                                                                                                                                                                                                                                                                                              |                                   |                    |
| Prepared by: P.R.Edwards Checked:                                   | IS. m. arove<br>Ling Griffin                                                                                                                                                                                                                                                                                                                                                                                                                                                                                                                                                                                                                                                                                                                                                                                                                                                                                                                                                                                                                                                                                                                                                                                                                                                                                                                                                                                                                                                                                                                                                                                                                                                                                                                                                                                                                                                                                                                                                                                                                                                                                                  |                                   | <del>, , , ,</del> |