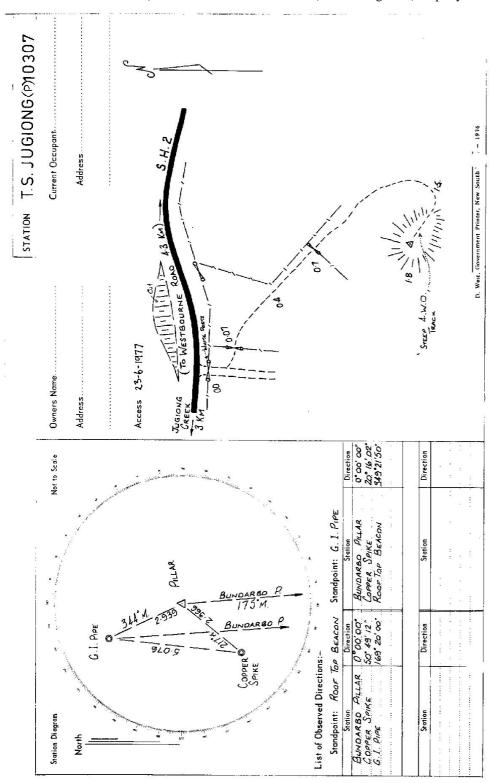

| STATION TS 10307 IIIGIONIS (P)                                      | Co: HARDEN Ph: BIRREMA                                      | Map Sheet: COOLAC No: 8528    4    1    1    1    1    1    1                                                                                                                                                                                                                                                                                                                                                                                                                                                                                                                                                                                                                                                                                                                                                                                                                                                                                                                                                                                                                                                                                                                                                                                                                                                                                                                                                                                                                                                                                                                                                                                                                                                                                                                                                                                                                                                                                                                                                                                                                                                                  | , sec                                | 7.79<br>- MAST 0.695                   |                                 | 125 PILLAR                              |                | Dote Recard of Station Date Name of Station   |
|---------------------------------------------------------------------|-------------------------------------------------------------|--------------------------------------------------------------------------------------------------------------------------------------------------------------------------------------------------------------------------------------------------------------------------------------------------------------------------------------------------------------------------------------------------------------------------------------------------------------------------------------------------------------------------------------------------------------------------------------------------------------------------------------------------------------------------------------------------------------------------------------------------------------------------------------------------------------------------------------------------------------------------------------------------------------------------------------------------------------------------------------------------------------------------------------------------------------------------------------------------------------------------------------------------------------------------------------------------------------------------------------------------------------------------------------------------------------------------------------------------------------------------------------------------------------------------------------------------------------------------------------------------------------------------------------------------------------------------------------------------------------------------------------------------------------------------------------------------------------------------------------------------------------------------------------------------------------------------------------------------------------------------------------------------------------------------------------------------------------------------------------------------------------------------------------------------------------------------------------------------------------------------------|--------------------------------------|----------------------------------------|---------------------------------|-----------------------------------------|----------------|-----------------------------------------------|
| Hittegration Survey of M.S.W. RECONNAISSANCE and MAINTENANCE REPORT | has been:- Note: Cross out ward or words which do not apply | 1. Completely cleared to permit 360° vision to surrounding Trigs. \(\sigma\) 2. Cleared by lanes bearing. \(\frac{\alpha}{\cupes} \)\(\frac{\alpha}{\cupes} \)\(\frac{\alpha}{ | \$ Q F                               | Height of Carrom. — Diameter of Gairn— | 344                             | /· Aset in conc/soil has been placed fd | 10. Connection | 12. Connection 10. m. bearing %  13. Diff. Ht |
| Department of Lands                                                 | This Trig. Station has been:-                               | Completely     Cleared by     Trig. Mast                                                                                                                                                                                                                                                                                                                                                                                                                                                                                                                                                                                                                                                                                                                                                                                                                                                                                                                                                                                                                                                                                                                                                                                                                                                                                                                                                                                                                                                                                                                                                                                                                                                                                                                                                                                                                                                                                                                                                                                                                                                                                       | 4. The Trige-Description Height of n | Height of A                            | 5. ACOPPER S. 6. A.G. I. P. 10. | 8. A                                    | 10. Connection | 12. Connection. 13. Diff. Hr                  |