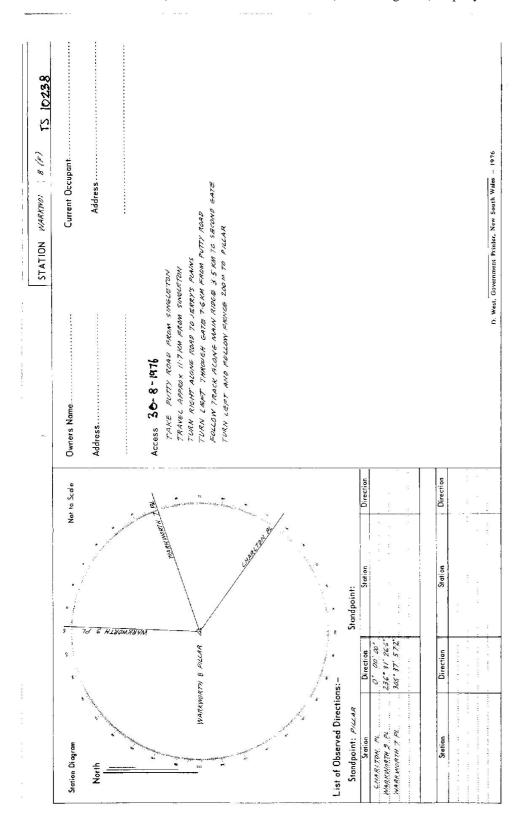

| <u>Department of Lands</u>                                                              | RECONNAISSANCE and MAINTENANCE REPORT 2238 STATION                                                               | 238 STATION WARKWORTH R/P) TS 10220                    |
|-----------------------------------------------------------------------------------------|------------------------------------------------------------------------------------------------------------------|--------------------------------------------------------|
| This Trig. Station has been:+                                                           | Note: Crass out word or words which do not apply                                                                 | Ph: WARK                                               |
| 1. Completely cleared to permit $360^{lpha}$ vision to surrounding Trigs.               | rounding Trigs.                                                                                                  | 100 000                                                |
| 2. Cleared by lanes bearing                                                             | from Trig. Most                                                                                                  | Authority / artestation ( Struter Field Book: Phys 211 |
| 3. Trig. Mast & Vanes have been painted white & black respectively. 🗸                   | black respectively.                                                                                              |                                                        |
| <ol> <li>The Trig. was unpiled/<del>not unpiled</del>; dimensions now being:</li> </ol> | now being:                                                                                                       | +                                                      |
| Description of markSIEEC. PULAR                                                         | Description of mark                                                                                              |                                                        |
| Height of mark                                                                          | <del>acela</del> concrete                                                                                        |                                                        |
| Height of Top Vanes to <del>Top Mark/</del> Top pillor pl                               | Height of Top Vanes to <del>Top Mark/</del> Top pillar plate∕.:#& m Diameter of Vanes (vertical) <u>0.6.</u> .m. | 0.0                                                    |
| Height of Cairn 178 m. Diameter                                                         | Diameter of Cairnm.                                                                                              |                                                        |
| Length of Mast                                                                          | (approximate if not unpiled)                                                                                     | +-                                                     |
| 5. A                                                                                    | /łdm. bearing M from Trig. Mast/pillar                                                                           |                                                        |
| 6. Aset in conc/soil has been placed/fd                                                 | fdm. bearing M from Trig. Mast/pillar                                                                            | 0.84                                                   |
| 7. Aset in conc/soil has been placed/fd                                                 | fdm. bearing                                                                                                     | <br>                                                   |
| 8. Aset in conc/rock has been placed/fd                                                 | /łd m. bearing                                                                                                   | .<br> <br>                                             |
| 9. Connection to i m.                                                                   | m. bearing                                                                                                       | / 28                                                   |
| 10. Connection bearing                                                                  | bearing?M                                                                                                        |                                                        |
| 11. Connection                                                                          | bearing                                                                                                          |                                                        |
|                                                                                         | m. bearing                                                                                                       | Date Record of Station                                 |
| 13. Diff. Ht                                                                            | . M. above<br>. Below                                                                                            | E. I.                                                  |
| N. Diff. Ht.                                                                            | attent<br>attent                                                                                                 |                                                        |
| 15. Diff. Hi                                                                            | dbuve<br>belave                                                                                                  |                                                        |
| 16. Diff. Ht. is m. eve                                                                 | adeve                                                                                                            |                                                        |