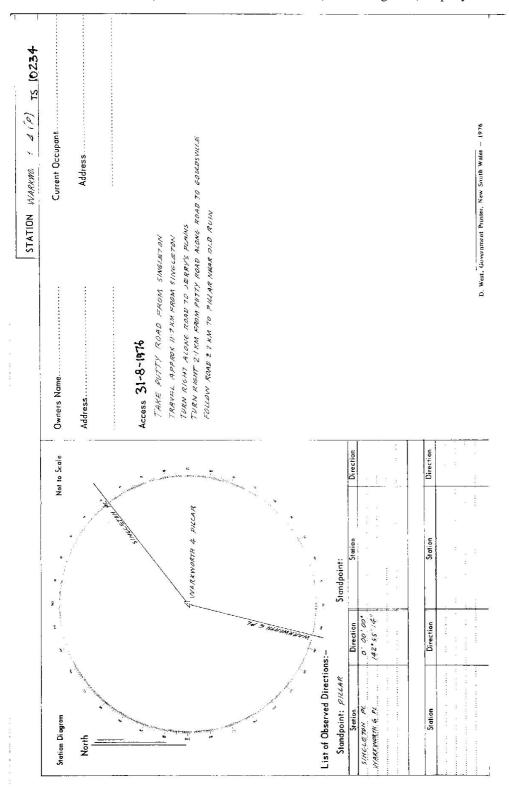

| Department of Lands                                                                | RECONNAISSANCE and MAINTENANCE REPORT (0234 STATION WARKWORTH A(P)                                                                                                                                                                                                                                                                                                                                                                                                                                                                                                                                                                                                                                                                                                                                                                                                                                                                                                                                                                                                                                                                                                                                                                                                                                                                                                                                                                                                                                                                                                                                                                                                                                                                                                                                                                                                                                                                                                                                                                                                                                                            |                                | TS 102.34           |
|------------------------------------------------------------------------------------|-------------------------------------------------------------------------------------------------------------------------------------------------------------------------------------------------------------------------------------------------------------------------------------------------------------------------------------------------------------------------------------------------------------------------------------------------------------------------------------------------------------------------------------------------------------------------------------------------------------------------------------------------------------------------------------------------------------------------------------------------------------------------------------------------------------------------------------------------------------------------------------------------------------------------------------------------------------------------------------------------------------------------------------------------------------------------------------------------------------------------------------------------------------------------------------------------------------------------------------------------------------------------------------------------------------------------------------------------------------------------------------------------------------------------------------------------------------------------------------------------------------------------------------------------------------------------------------------------------------------------------------------------------------------------------------------------------------------------------------------------------------------------------------------------------------------------------------------------------------------------------------------------------------------------------------------------------------------------------------------------------------------------------------------------------------------------------------------------------------------------------|--------------------------------|---------------------|
| This Trig. Station has been:                                                       | Note: Cross out word or words which do not apply                                                                                                                                                                                                                                                                                                                                                                                                                                                                                                                                                                                                                                                                                                                                                                                                                                                                                                                                                                                                                                                                                                                                                                                                                                                                                                                                                                                                                                                                                                                                                                                                                                                                                                                                                                                                                                                                                                                                                                                                                                                                              | N. P.                          | WORTH               |
|                                                                                    |                                                                                                                                                                                                                                                                                                                                                                                                                                                                                                                                                                                                                                                                                                                                                                                                                                                                                                                                                                                                                                                                                                                                                                                                                                                                                                                                                                                                                                                                                                                                                                                                                                                                                                                                                                                                                                                                                                                                                                                                                                                                                                                               | Map Sheet: CESSNECK 1: 100 000 | No: 9/32            |
| <ol> <li>Lampletely cleared to permit 360° vision to surrounding trigs.</li> </ol> | vision to surrounding trigs.                                                                                                                                                                                                                                                                                                                                                                                                                                                                                                                                                                                                                                                                                                                                                                                                                                                                                                                                                                                                                                                                                                                                                                                                                                                                                                                                                                                                                                                                                                                                                                                                                                                                                                                                                                                                                                                                                                                                                                                                                                                                                                  |                                | Date: 31.8.76       |
| 2. Cleared by lanes bearing                                                        | from Trig. Mast                                                                                                                                                                                                                                                                                                                                                                                                                                                                                                                                                                                                                                                                                                                                                                                                                                                                                                                                                                                                                                                                                                                                                                                                                                                                                                                                                                                                                                                                                                                                                                                                                                                                                                                                                                                                                                                                                                                                                                                                                                                                                                               | Siveys                         | Field Book: PD 7246 |
| 3. Trig. Mast & Vanes have been painted white & black respectively.                | nted white & black respectively.                                                                                                                                                                                                                                                                                                                                                                                                                                                                                                                                                                                                                                                                                                                                                                                                                                                                                                                                                                                                                                                                                                                                                                                                                                                                                                                                                                                                                                                                                                                                                                                                                                                                                                                                                                                                                                                                                                                                                                                                                                                                                              | Beacon Diagram                 | Not to Scale        |
| 4. The Trig, was unpiled/not unpiled,                                              | dimensions now being:                                                                                                                                                                                                                                                                                                                                                                                                                                                                                                                                                                                                                                                                                                                                                                                                                                                                                                                                                                                                                                                                                                                                                                                                                                                                                                                                                                                                                                                                                                                                                                                                                                                                                                                                                                                                                                                                                                                                                                                                                                                                                                         |                                | 150                 |
| Description of mark                                                                | Description of mark                                                                                                                                                                                                                                                                                                                                                                                                                                                                                                                                                                                                                                                                                                                                                                                                                                                                                                                                                                                                                                                                                                                                                                                                                                                                                                                                                                                                                                                                                                                                                                                                                                                                                                                                                                                                                                                                                                                                                                                                                                                                                                           |                                |                     |
| Height of mark                                                                     | m chove seek concrete/33m chove G.L.                                                                                                                                                                                                                                                                                                                                                                                                                                                                                                                                                                                                                                                                                                                                                                                                                                                                                                                                                                                                                                                                                                                                                                                                                                                                                                                                                                                                                                                                                                                                                                                                                                                                                                                                                                                                                                                                                                                                                                                                                                                                                          | 30                             |                     |
| Height of Top Vanes to <del>Top Mark</del> ∕T                                      | Height of Top Vanes to <del>Lop Mark</del> /Top pillur plate 1.44 m Diameter of Vanes (vertical)0.6 m.                                                                                                                                                                                                                                                                                                                                                                                                                                                                                                                                                                                                                                                                                                                                                                                                                                                                                                                                                                                                                                                                                                                                                                                                                                                                                                                                                                                                                                                                                                                                                                                                                                                                                                                                                                                                                                                                                                                                                                                                                        |                                |                     |
| Height of Cairn                                                                    | Diameter of Coirn                                                                                                                                                                                                                                                                                                                                                                                                                                                                                                                                                                                                                                                                                                                                                                                                                                                                                                                                                                                                                                                                                                                                                                                                                                                                                                                                                                                                                                                                                                                                                                                                                                                                                                                                                                                                                                                                                                                                                                                                                                                                                                             |                                |                     |
| Length of Mast 1.53 m.                                                             | (approximate if not unpiled)                                                                                                                                                                                                                                                                                                                                                                                                                                                                                                                                                                                                                                                                                                                                                                                                                                                                                                                                                                                                                                                                                                                                                                                                                                                                                                                                                                                                                                                                                                                                                                                                                                                                                                                                                                                                                                                                                                                                                                                                                                                                                                  | )                              |                     |
| 5. Aset in conc/rack has                                                           | Aset in conc/rack has been placed/fdm. bearing"M from Trig. Mast.pillar                                                                                                                                                                                                                                                                                                                                                                                                                                                                                                                                                                                                                                                                                                                                                                                                                                                                                                                                                                                                                                                                                                                                                                                                                                                                                                                                                                                                                                                                                                                                                                                                                                                                                                                                                                                                                                                                                                                                                                                                                                                       |                                |                     |
| 6. Aset in conc/soil has                                                           | set in conc/soil has been placed/fdm. bearing"M from Trig. Mast/pillar                                                                                                                                                                                                                                                                                                                                                                                                                                                                                                                                                                                                                                                                                                                                                                                                                                                                                                                                                                                                                                                                                                                                                                                                                                                                                                                                                                                                                                                                                                                                                                                                                                                                                                                                                                                                                                                                                                                                                                                                                                                        |                                |                     |
| 7. Aset in conc/soil has been placed id m. bearing                                 | been placed ifd m. bearing                                                                                                                                                                                                                                                                                                                                                                                                                                                                                                                                                                                                                                                                                                                                                                                                                                                                                                                                                                                                                                                                                                                                                                                                                                                                                                                                                                                                                                                                                                                                                                                                                                                                                                                                                                                                                                                                                                                                                                                                                                                                                                    |                                |                     |
| 8. A Set in conc/rock has been placed/fdm. bearing.                                | been placed/fdm. bearing                                                                                                                                                                                                                                                                                                                                                                                                                                                                                                                                                                                                                                                                                                                                                                                                                                                                                                                                                                                                                                                                                                                                                                                                                                                                                                                                                                                                                                                                                                                                                                                                                                                                                                                                                                                                                                                                                                                                                                                                                                                                                                      |                                | 11 1000             |
| 9. Connectionta                                                                    | m. bearing                                                                                                                                                                                                                                                                                                                                                                                                                                                                                                                                                                                                                                                                                                                                                                                                                                                                                                                                                                                                                                                                                                                                                                                                                                                                                                                                                                                                                                                                                                                                                                                                                                                                                                                                                                                                                                                                                                                                                                                                                                                                                                                    | 1.28                           | FD.                 |
| 10. Connection to to                                                               | m. bearing                                                                                                                                                                                                                                                                                                                                                                                                                                                                                                                                                                                                                                                                                                                                                                                                                                                                                                                                                                                                                                                                                                                                                                                                                                                                                                                                                                                                                                                                                                                                                                                                                                                                                                                                                                                                                                                                                                                                                                                                                                                                                                                    |                                |                     |
| 11. Connectionto                                                                   | m. bearing                                                                                                                                                                                                                                                                                                                                                                                                                                                                                                                                                                                                                                                                                                                                                                                                                                                                                                                                                                                                                                                                                                                                                                                                                                                                                                                                                                                                                                                                                                                                                                                                                                                                                                                                                                                                                                                                                                                                                                                                                                                                                                                    |                                |                     |
| 12. Connection10                                                                   | m. bearing                                                                                                                                                                                                                                                                                                                                                                                                                                                                                                                                                                                                                                                                                                                                                                                                                                                                                                                                                                                                                                                                                                                                                                                                                                                                                                                                                                                                                                                                                                                                                                                                                                                                                                                                                                                                                                                                                                                                                                                                                                                                                                                    | 31-8-76 Picca Praces           |                     |
| 13. Diff. Ht.                                                                      | الثان sages sages الثان sages |                                |                     |
| 14. Diff. Htis                                                                     | S. m. dove<br>Below                                                                                                                                                                                                                                                                                                                                                                                                                                                                                                                                                                                                                                                                                                                                                                                                                                                                                                                                                                                                                                                                                                                                                                                                                                                                                                                                                                                                                                                                                                                                                                                                                                                                                                                                                                                                                                                                                                                                                                                                                                                                                                           |                                |                     |
| 15. Diff. Ht. is<br>16. Diff. Ht. is                                               | S                                                                                                                                                                                                                                                                                                                                                                                                                                                                                                                                                                                                                                                                                                                                                                                                                                                                                                                                                                                                                                                                                                                                                                                                                                                                                                                                                                                                                                                                                                                                                                                                                                                                                                                                                                                                                                                                                                                                                                                                                                                                                                                             |                                |                     |
|                                                                                    | Check                                                                                                                                                                                                                                                                                                                                                                                                                                                                                                                                                                                                                                                                                                                                                                                                                                                                                                                                                                                                                                                                                                                                                                                                                                                                                                                                                                                                                                                                                                                                                                                                                                                                                                                                                                                                                                                                                                                                                                                                                                                                                                                         |                                |                     |
|                                                                                    |                                                                                                                                                                                                                                                                                                                                                                                                                                                                                                                                                                                                                                                                                                                                                                                                                                                                                                                                                                                                                                                                                                                                                                                                                                                                                                                                                                                                                                                                                                                                                                                                                                                                                                                                                                                                                                                                                                                                                                                                                                                                                                                               |                                | •                   |