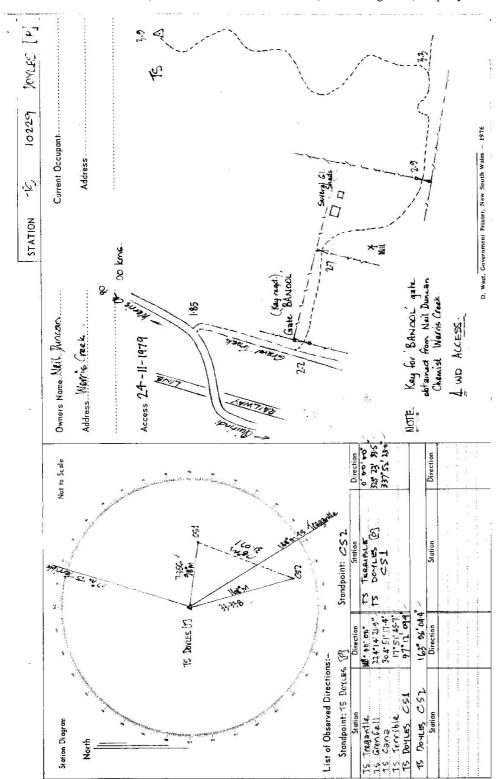

| Department of Lands                                                        | Integratic                                       | STATION TS 10229 DOYLES [P]                  |
|----------------------------------------------------------------------------|--------------------------------------------------|----------------------------------------------|
| This Trig. Station has been:-                                              | Note: Cross aut word or words which do not apply | VER                                          |
| 1. Completely cleared to permit 360° vision to surrounding Trigs.          | ling Trigs.                                      | ¥                                            |
| 2. Gleared-by-lenes-bearing-                                               | from Trig. Mast                                  | Authority 158 No.E   Field Book: 195 1/2 1/2 |
| 3. Trig. Mast & Vanes have been painted white & black respectively.        | respectively.                                    | Beacon Diagram Not to Scale                  |
| 4. The Trig. was unpiled/post unpiled, dimensions now being:               | being:                                           |                                              |
| Description of mark. ConCLETE PILLAR                                       | Description of mark                              | 9.0                                          |
| Height of markm below rock/concrete                                        | Concrete 1:39 m above G.L.                       | <del>*</del>                                 |
| Height of Top Vanes to Tap-Mark/Top pillar plate                           | 1.42 m Diameter of Vanes (vertical) 0.6 m.m.     | A.62                                         |
| Height of Lairn. (1.27) m. Diameter of G                                   | mm 35 x 55 m.                                    |                                              |
| Length of Mast (approximate if                                             | ot unpiled)                                      |                                              |
| 5. A. (apper 2014: Set in conc/19ck has been placed/fd?                    | 3.338 m. bearing /64 of from Trig. Mastypillar   | , 1 1 1 1 1 1 1 1 1 1 1 1 1 1 1 1 1 1 1      |
| 6. A Copper Sme set in concised has been placed to                         | 356 m. bearing                                   |                                              |
| 7. Aset in conc/soil has been placed/fdm. bearingwh from Trig. Mast/pillar | m. bearing                                       |                                              |
| 8. Aset in conc/rock has been placed/fdm. bearing                          | m. bearing M from Trig. Mast/pillar              |                                              |
| 9. Connection                                                              |                                                  | 35.                                          |
| 10. Connectionto:                                                          | ₩ <sub>6</sub> ······5u                          |                                              |
| 11. Connectionta                                                           | W <sub>0</sub> 6u                                |                                              |
| 12. Connection to bearing                                                  | W <sub>6</sub>                                   | Date Record of Station                       |
| 13. Diff. Ht. Mar. plate 15 1648 m. above                                  | CSI                                              | 1                                            |
| 14. Diff. Ht. Mar plate 15.0.902 m. obovo                                  | 652                                              |                                              |
| 652 is 0.742 m.                                                            | <i>CS1</i>                                       |                                              |
| 16. Diff. Ht.                                                              | 3                                                |                                              |
| Prepared by: "MC Colf. Checkeded                                           | Pkc. 15.1.4                                      |                                              |