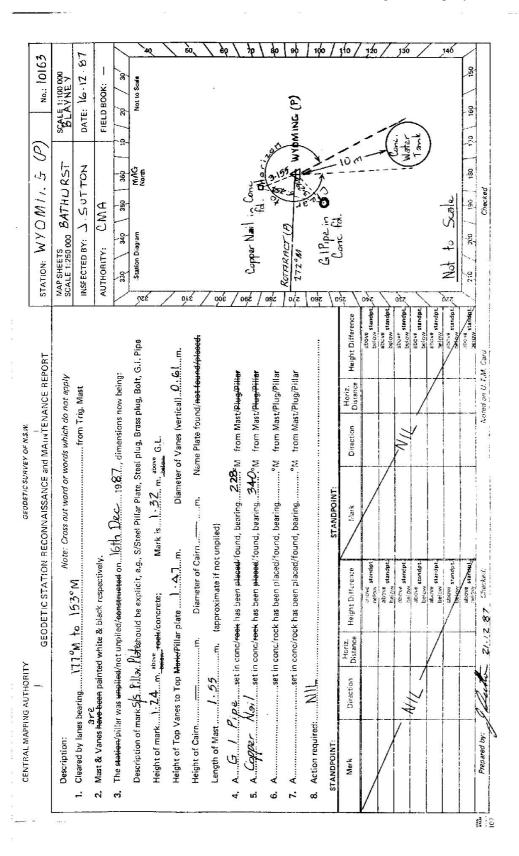

| Department of Lands                                                      | RECONNAISSANCE and MAINTENANCE REPORT/0/63 STATION IS 1016-3  | 10/63 STATION 15 10163      | WYOMING (P)         |
|--------------------------------------------------------------------------|---------------------------------------------------------------|-----------------------------|---------------------|
| This Tria. Station has been:                                             | Note: Cross out word or words which do not apply              | Co: SATHURST Ph:            | NAPIED              |
|                                                                          |                                                               | Map Sheet:                  | .ö.                 |
| 1. Completely cleared to permit $360^\circ$ vision to surrounding Trigs. | unding Trigs.                                                 | Inspected by: W. A. WATKIMS | 22 Date: Nov 75     |
| 2. Cleared by lanes bearing                                              | from Trig. Mast.                                              | Authority ORANGE 130        | Field Book: Rev 426 |
| 3. Trig. Mast & Vanes have been painted white & black respectively.      | ack respectively.                                             | Beacon Diagram              | Not to Scale        |
| 4. The Trig. was unpited/not unpiled, dimensions now being:              | ow being:                                                     | 2.73                        |                     |
| Description of mark                                                      | Description of mark                                           | (                           |                     |
| Height of mark. 1.24 have neek concrete                                  | eek concrete                                                  | <u> </u>                    |                     |
| Height of Top Vanes to <del>Top Mark</del> /Top pillar plat              | Height of Top Vanes to <del>Top Mark</del> /Top pillar plate! | 2.10                        |                     |
| Height of Coirn                                                          | Diameter of Coirn                                             |                             |                     |
| Length of Mast                                                           | (approximate if not unpiled)                                  |                             |                     |
| 5. AGP set in conc/teck has been placed/                                 | AGP set in conc/tock has been placed/14.3:220.m. bearing      | 1.24                        |                     |
| 6. A                                                                     | A                                                             |                             |                     |
| 7. A set in conc/soil has been placed/fd                                 | dm. bearing "M from Trig. Mast/pillar                         |                             |                     |
| 8. Aset in conc/rock has been placed/fdm. bearing                        | d m, bearing9M from Trig. Mast/pillar                         |                             |                     |
| 9. Connection. 25. 10. GP. 5. 454m. E                                    | 5. 454m. bearing. 192 2.9M                                    |                             |                     |
| 10. Connection10                                                         | M:···· Missering                                              | Jan 464 1 100               |                     |
| 11. Connection10                                                         | ;                                                             | Date                        | Record of Station   |
| 12. Connection                                                           | m. bearing                                                    | Oct 75 PILLAR ERECTED.      |                     |
| 22                                                                       | PILLAR PLATE                                                  |                             |                     |
| 14. Diff. Hi. CS. 1s. 1.4734. Jelow                                      | POLLAR PLOTE                                                  |                             |                     |
| 15. Diff. Htism.                                                         | decays<br>helow                                               |                             |                     |
| 2000                                                                     |                                                               |                             |                     |