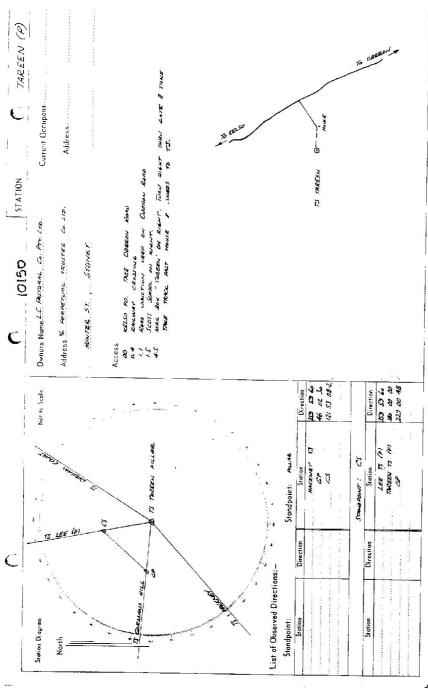

| Department of Lands                                                        | RECONNAISSANCE and MAINTENANCE REPORT 10150 STATION                                         |                                              | TAREEN (P) 10150     |
|----------------------------------------------------------------------------|---------------------------------------------------------------------------------------------|----------------------------------------------|----------------------|
| This Trig. Station has been:-                                              | Nate: Crass out ward ar wards which do nat apply                                            | ROXBUREN Ph:                                 | KE150                |
| 1. Completely cleared to permit 360° vi                                    | vision to surrounding Trigs.                                                                | Mup Sheet:<br>Increared run (a/ D b/ATT-/A/C | Date: Nov. 25        |
| 2. <del>Cleare</del> d b <del>y lanes bearing</del>                        | from Trig. Most                                                                             |                                              | Field Book. Her 66.8 |
| 3. Trig. Mast & Vanes have been painted white & black respectively.        | ad white & black respectively.                                                              | Beacon Diagram                               | Not to Scale         |
| 4. The Trig. was <del>unpiled</del> /not unpiled, a<br>Description of mark | The Trig. was <del>unpiled</del> /not unpiled, dimensions now being:<br>Description of mark | 2.63<br>43.2                                 |                      |
| Height of mark                                                             | in above societete                                                                          | 204                                          |                      |
| H <del>eight of Caira</del> m.<br>Length of Mast <i>1:57./</i> .m. (       | <del>. Diameter of Caira</del>                                                              |                                              |                      |
|                                                                            | been placed/ <del>44</del> <b>2.50</b> .0m, bearing <b>228</b>                              |                                              |                      |
| 7. Aset in conc/soil has b                                                 | 1                                                                                           |                                              |                      |
| 8. Am. set in conc/rock has been placed/fdm. bearing                       | een placed/fdm. bearing                                                                     |                                              |                      |
| 9. Connection GS to GP                                                     | 2.534 m. bearing 235. 20M                                                                   |                                              |                      |
| 10. Connection to to                                                       |                                                                                             |                                              |                      |
| 11. Connection to                                                          | m. bearing                                                                                  | Dare   Record of Station                     |                      |
| 12. Connectionto                                                           |                                                                                             | PILLAR ERETED                                |                      |
| 13. Diff. Ht                                                               | 5[:22:8 di. show: Pitter 04.07                                                              |                                              |                      |
| 14, Diff. Htخد                                                             | 15                                                                                          |                                              |                      |
|                                                                            | S m. above<br>below                                                                         | 1 -                                          |                      |
| 16, Diff. Hı. is                                                           | S                                                                                           |                                              |                      |

| <ol> <li>Completely cleared to permit 360° vision to surrounding Trigs.</li> <li>Completely cleared to permit 360° vision to surrounding Trigs.</li> <li>Cleared by larcesbaaring.</li> <li>Ling. Mast &amp; Vanes have been painted write &amp; black respectively.</li> <li>Ting. Mast &amp; Vanes have been painted write &amp; black respectively.</li> <li>The Trig. was <del>unpiled</del>/into unpiled, dimensions now being:</li> </ol> | Map Sheet:                 | ND                |
|-------------------------------------------------------------------------------------------------------------------------------------------------------------------------------------------------------------------------------------------------------------------------------------------------------------------------------------------------------------------------------------------------------------------------------------------------|----------------------------|-------------------|
|                                                                                                                                                                                                                                                                                                                                                                                                                                                 |                            |                   |
|                                                                                                                                                                                                                                                                                                                                                                                                                                                 | Inspected by: W.A. WATKINS | Date: Nov 75      |
| <ol> <li>Trig. Mast &amp; Vanes have been pointed white &amp; black respectively.</li> <li>The Trig. was empired/not unpiled, dimensions now being:</li> </ol>                                                                                                                                                                                                                                                                                  | Authority ORMUCE 160       | Field Runk. A. K. |
| 4. The Trig. was <del>unpride</del> d/not unpiled, dimensions now being:                                                                                                                                                                                                                                                                                                                                                                        | Beazon Diogram             | Not to Scale      |
|                                                                                                                                                                                                                                                                                                                                                                                                                                                 | 69.2                       |                   |
| Description of Tark                                                                                                                                                                                                                                                                                                                                                                                                                             |                            |                   |
| Height of mark                                                                                                                                                                                                                                                                                                                                                                                                                                  |                            |                   |
| Height of Top Vones to <del>Top Mark</del> . Top pillar plate                                                                                                                                                                                                                                                                                                                                                                                   | 204 )                      |                   |
| H <del>eight of Coin</del> a                                                                                                                                                                                                                                                                                                                                                                                                                    |                            |                   |
| Length of Mast                                                                                                                                                                                                                                                                                                                                                                                                                                  |                            |                   |
| 5. A                                                                                                                                                                                                                                                                                                                                                                                                                                            | 1.18/1                     |                   |
| . 6. A <del></del>                                                                                                                                                                                                                                                                                                                                                                                                                              | ì                          |                   |
| 7. Aset in conc/soil has been placed/fdn. bearing                                                                                                                                                                                                                                                                                                                                                                                               |                            |                   |
| 8. Aset in conc/rock has been placed/idm. bearing                                                                                                                                                                                                                                                                                                                                                                                               |                            |                   |
| 9. Connection <del>c5to</del>                                                                                                                                                                                                                                                                                                                                                                                                                   | <u>ام</u>                  |                   |
| 10. Connection to :                                                                                                                                                                                                                                                                                                                                                                                                                             | 00 6 6 4 4 4 4 4           |                   |
| 11. Connectionto i i bearingN                                                                                                                                                                                                                                                                                                                                                                                                                   | Date   Record of Station   | Station           |
| 12. Connectiontototototo                                                                                                                                                                                                                                                                                                                                                                                                                        | PLAR BEETED                |                   |
|                                                                                                                                                                                                                                                                                                                                                                                                                                                 |                            |                   |
| 14. Diff. Ht                                                                                                                                                                                                                                                                                                                                                                                                                                    |                            |                   |
| 15. Diff. Ht. is. is.                                                                                                                                                                                                                                                                                                                                                                                                                           |                            |                   |
| 16. Diff. Ht. is is                                                                                                                                                                                                                                                                                                                                                                                                                             |                            |                   |
| Burned to a second the last                                                                                                                                                                                                                                                                                                                                                                                                                     |                            |                   |