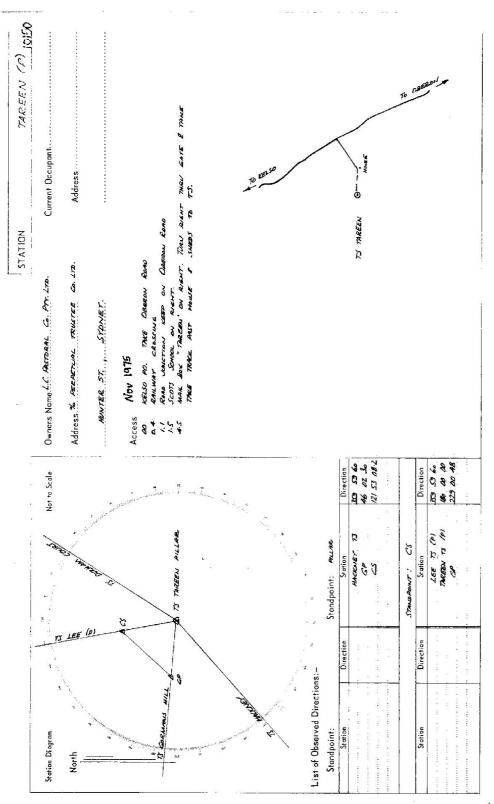

| Department of Lands                                                        | RECONNAISSANCE and MAINTENANCE REPORT 10150 STATION                                         |                                              | TAREEN (P) 10150     |
|----------------------------------------------------------------------------|---------------------------------------------------------------------------------------------|----------------------------------------------|----------------------|
| This Trig. Station has been:-                                              | Nate: Crass out ward ar wards which do nat apply                                            | ROXBUREN Ph:                                 | KE150                |
| 1. Completely cleared to permit 360° vi                                    | vision to surrounding Trigs.                                                                | Mup Sheet:<br>Increared run (a/ D b/ATT-/A/C | Date: Nov. 25        |
| 2. <del>Cleare</del> d b <del>y lanes bearing</del>                        | from Trig. Most                                                                             |                                              | Field Book. Her 66.8 |
| 3. Trig. Mast & Vanes have been painted white & black respectively.        | ad white & black respectively.                                                              | Beacon Diagram                               | Not to Scale         |
| 4. The Trig. was <del>unpiled</del> /not unpiled, a<br>Description of mark | The Trig. was <del>unpiled</del> /not unpiled, dimensions now being:<br>Description of mark | 2.63<br>43.2                                 |                      |
| Height of mark                                                             | in above societete                                                                          | 204                                          |                      |
| H <del>eight of Caira</del> m.<br>Length of Mast <i>1:57./</i> .m. (       | <del>. Diameter of Caira</del>                                                              |                                              |                      |
|                                                                            | been placed/ <del>44</del> <b>2.50</b> .0m, bearing <b>228</b>                              |                                              |                      |
| 7. Aset in conc/soil has b                                                 | 1                                                                                           |                                              |                      |
| 8. Am. set in conc/rock has been placed/fdm. bearing                       | een placed/fdm. bearing                                                                     |                                              |                      |
| 9. Connection GS to GP                                                     | 2.534 m. bearing 235. 20M                                                                   |                                              |                      |
| 10. Connection to to                                                       |                                                                                             |                                              |                      |
| 11. Connection to                                                          | m. bearing                                                                                  | Dare   Record of Station                     |                      |
| 12. Connectionto                                                           |                                                                                             | PILLAR ERETED                                |                      |
| 13. Diff. Ht                                                               | 5[:22:8 di. show: Pitter 04.07                                                              |                                              |                      |
| 14, Diff. Htخد                                                             | 15                                                                                          |                                              |                      |
|                                                                            | S m. above<br>below                                                                         | 1 -                                          |                      |
| 16, Diff. Hı. is                                                           | S                                                                                           |                                              |                      |

| <ol> <li>Completely cleared to permit 360° vision to surrounding Trigs.</li> <li>Completely cleared to permit 360° vision to surrounding Trigs.</li> <li>Cleared by larcesbaaring.</li> <li>Ling. Mast &amp; Vanes have been painted write &amp; black respectively.</li> <li>Ting. Mast &amp; Vanes have been painted write &amp; black respectively.</li> <li>The Trig. was <del>unpiled</del>/into unpiled, dimensions now being:</li> </ol> | Map Sheet:                 | ND                |
|-------------------------------------------------------------------------------------------------------------------------------------------------------------------------------------------------------------------------------------------------------------------------------------------------------------------------------------------------------------------------------------------------------------------------------------------------|----------------------------|-------------------|
|                                                                                                                                                                                                                                                                                                                                                                                                                                                 |                            |                   |
|                                                                                                                                                                                                                                                                                                                                                                                                                                                 | Inspected by: W.A. WATKINS | Date: Nov 75      |
| <ol> <li>Trig. Mast &amp; Vanes have been pointed white &amp; black respectively.</li> <li>The Trig. was empired/not unpiled, dimensions now being:</li> </ol>                                                                                                                                                                                                                                                                                  | Authority ORMUCE 160       | Field Runk. A. K. |
| 4. The Trig. was <del>unpride</del> d/not unpiled, dimensions now being:                                                                                                                                                                                                                                                                                                                                                                        | Beazon Diogram             | Not to Scale      |
|                                                                                                                                                                                                                                                                                                                                                                                                                                                 | 69.2                       |                   |
| Description of Tark                                                                                                                                                                                                                                                                                                                                                                                                                             |                            |                   |
| Height of mark                                                                                                                                                                                                                                                                                                                                                                                                                                  |                            |                   |
| Height of Top Vones to <del>Top Mark</del> . Top pillar plate                                                                                                                                                                                                                                                                                                                                                                                   | 204 )                      |                   |
| H <del>eight of Coin</del> a                                                                                                                                                                                                                                                                                                                                                                                                                    |                            |                   |
| Length of Mast                                                                                                                                                                                                                                                                                                                                                                                                                                  |                            |                   |
| 5. A                                                                                                                                                                                                                                                                                                                                                                                                                                            | 1.18/1                     |                   |
| . 6. A <del></del>                                                                                                                                                                                                                                                                                                                                                                                                                              | ì                          |                   |
| 7. Aset in conc/soil has been placed/fdn. bearing                                                                                                                                                                                                                                                                                                                                                                                               |                            |                   |
| 8. Aset in conc/rock has been placed/idm. bearing                                                                                                                                                                                                                                                                                                                                                                                               |                            |                   |
| 9. Connection <del>c5to</del>                                                                                                                                                                                                                                                                                                                                                                                                                   | <u>ام</u>                  |                   |
| 10. Connection to :                                                                                                                                                                                                                                                                                                                                                                                                                             | 00 6 6 4 4 4 4 4           |                   |
| 11. Connectionto i i bearingN                                                                                                                                                                                                                                                                                                                                                                                                                   | Date   Record of Station   | Station           |
| 12. Connectiontototototo                                                                                                                                                                                                                                                                                                                                                                                                                        | PLAR BEETED                |                   |
|                                                                                                                                                                                                                                                                                                                                                                                                                                                 |                            |                   |
| 14. Diff. Ht                                                                                                                                                                                                                                                                                                                                                                                                                                    |                            |                   |
| 15. Diff. Ht. is. is.                                                                                                                                                                                                                                                                                                                                                                                                                           |                            |                   |
| 16. Diff. Ht. is is                                                                                                                                                                                                                                                                                                                                                                                                                             |                            |                   |
| Burned to a second the last                                                                                                                                                                                                                                                                                                                                                                                                                     |                            |                   |