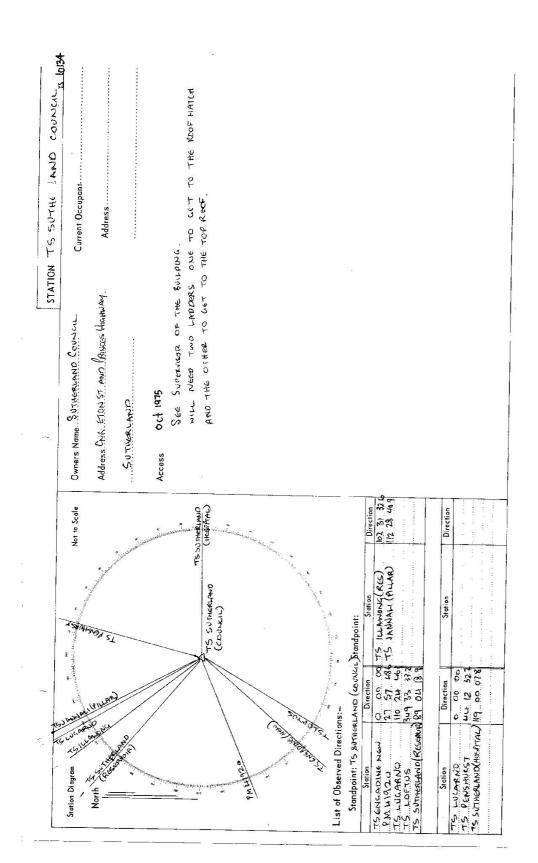

| 14. Unit. 111                                                                                                                                                                                                                                                                                                                                                                                                                                                                                                                                                                                                                                                                                                                                                                                                                                                                               |        | Connectionto | Connection to          | Connection to | Connectionto | Aset in conc/rock has been placed/fd | Aset in conc/soil has been placed/fd | Aset in conc/soil has been placed/fd           | Aset in conc/rock has been placed/fd | Length of Mast               | Height of Cairnm. [ | Height of Top Vanes to Top Mark/Top (                                             | Height of markm. above                                                                                                                                                                                                                                                                                                                                                                                                                                                                                                                                                                                                                                                                                                                                                                                                                                                                                                                                                                                                                                                                                                                                                                                                                                                                                                                                                                                                                                                                                                                                                                                                                                                                                                                                                                                                                                                                                                                                                                                                                                                                                                         | Description of mark BRASS VALLAURE                                                                                             | The Trig. was unpiled/not unpiled, dimensions now being: | Trig. Mast & Vanes have been painted white & black respectively. | Cleared by lanes bearing                   | Completely cleared to permit 360° vision to surrounding Trigs. | This Trig. Station has been:-                    | Department of Lands                         |
|---------------------------------------------------------------------------------------------------------------------------------------------------------------------------------------------------------------------------------------------------------------------------------------------------------------------------------------------------------------------------------------------------------------------------------------------------------------------------------------------------------------------------------------------------------------------------------------------------------------------------------------------------------------------------------------------------------------------------------------------------------------------------------------------------------------------------------------------------------------------------------------------|--------|--------------|------------------------|---------------|--------------|--------------------------------------|--------------------------------------|------------------------------------------------|--------------------------------------|------------------------------|---------------------|-----------------------------------------------------------------------------------|--------------------------------------------------------------------------------------------------------------------------------------------------------------------------------------------------------------------------------------------------------------------------------------------------------------------------------------------------------------------------------------------------------------------------------------------------------------------------------------------------------------------------------------------------------------------------------------------------------------------------------------------------------------------------------------------------------------------------------------------------------------------------------------------------------------------------------------------------------------------------------------------------------------------------------------------------------------------------------------------------------------------------------------------------------------------------------------------------------------------------------------------------------------------------------------------------------------------------------------------------------------------------------------------------------------------------------------------------------------------------------------------------------------------------------------------------------------------------------------------------------------------------------------------------------------------------------------------------------------------------------------------------------------------------------------------------------------------------------------------------------------------------------------------------------------------------------------------------------------------------------------------------------------------------------------------------------------------------------------------------------------------------------------------------------------------------------------------------------------------------------|--------------------------------------------------------------------------------------------------------------------------------|----------------------------------------------------------|------------------------------------------------------------------|--------------------------------------------|----------------------------------------------------------------|--------------------------------------------------|---------------------------------------------|
| IS hove _ | n deve | m. bearing   | m. bearing             | m. bearing    | m. bearing   | n placed/fdm. bearing                | n placed/fd m. bearing               | n placed/fdm. bearing»M from Trig. Mast/pillar | n placed/fdm. bearing                | (approximate if not unpiled) | Diameter of Cairn   | Height of Top Vanes to Top Mark/Top pillar plate m Diameter of Vanes (vertical)m. | n obsve rock/concrete m obsve G.L.                                                                                                                                                                                                                                                                                                                                                                                                                                                                                                                                                                                                                                                                                                                                                                                                                                                                                                                                                                                                                                                                                                                                                                                                                                                                                                                                                                                                                                                                                                                                                                                                                                                                                                                                                                                                                                                                                                                                                                                                                                                                                             | Description of mark P. RASS. VALLANGE Willow, ANTO, Resessauld be explicit, e.g. Steel plug, Brass plug, Bolt, Concrete Pillar | ensions now being:                                       | white & black respectively.                                      | from Trig. Mast                            | in to surrounding Trigs.                                       | Note: Cross out word or words which do not apply | RECONNAISSANCE and MAINTENANCE REPORT 10:34 |
|                                                                                                                                                                                                                                                                                                                                                                                                                                                                                                                                                                                                                                                                                                                                                                                                                                                                                             |        |              | Date Record of Station | L L L MARIE   | O I AGM      | NOTE 3 CTURA BASIS TRIANCES AD . 625 | anto chiner Guinizo                  | BRACK TRINKICK WEIGHT                          |                                      | K (7.11) - The signature R   |                     | (2-45) Brick<br>Chimney                                                           | Survey of the state of the stat | Pillar 77                                                                                                                      |                                                          | Beasen Diagram Not to Scale                                      | Authority INTEGRATION SURVEYS. Field Book: | by: J.L.FLETCHER, Dat                                          | Map Sheet: No:                                   | DRT 10:34 STATION TS SUTHERLAND COUNCIL     |