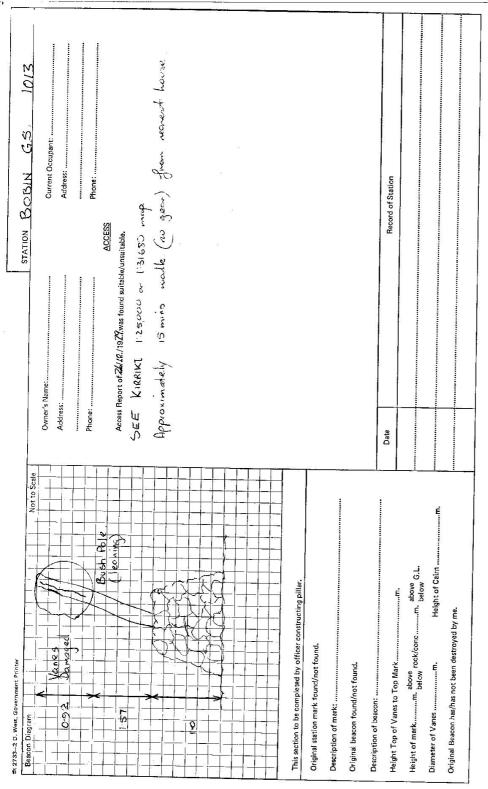

| DETIC STATION RECONNAISSANCE        • Detics Station Reconnary or version or                                                                                                                                                                                                                                                                                                                                                                                                                                                                                                                                                                                                     | CENTRAL MAPPING AUTHORITY          | CENTRAL MAPPING AUTHORITY | X                  |                                                                                                                   | GEODETIC SOUVET OF N.S.W.   | VET OF N.S.W.              |                          |                                  |                          |       |              |            |          |
|-----------------------------------------------------------------------------------------------------------------------------------------------------------------------------------------------------------------------------------------------------------------------------------------------------------------------------------------------------------------------------------------------------------------------------------------------------------------------------------------------------------------------------------------------------------------------------------------------------------------------------------------------------------------------------------------------------------------------------------------------------------------------------------------------------------------------------------------------------------------------------------------------------------------------------------------------------------------------------------------------------------------------------------------------------------------------------------------------------------------------------------------------------------------------------------------------------------------------------------------------------------------------------------------------------------------------------------------------------------------------------------------------------------------------------------------------------------------------------------------------------------------------------------------------------------------------------------------------------------------------------------------------------------------------------------------------------------------------------------------------------------------------------------------------------------------------------------------------------------------------------------------------------------------------------------------------------------------------------------------------------------------------------------------------------------------------------------------------------------------------------------------------------------------------------------------------------------------------------------------------------------------------------------------------------------------------------------------------------------------------------------------------------------------------------------------------------------------------------------------------------------------------------------------------------------------------------------------------------------------------------------------------------------------|------------------------------------|---------------------------|--------------------|-------------------------------------------------------------------------------------------------------------------|-----------------------------|----------------------------|--------------------------|----------------------------------|--------------------------|-------|--------------|------------|----------|
| MAP SHEET MAP SHEET   Scale 1:260 000 HASTINGS   INSPECTED BY: W. M.LLEF, DATE:   Scale 1:260 000 HASTINGS   INSPECTED BY: W. M.LLEF, DATE:   AUTHORITY: C.NIA   AUTHORITY: Morth   AUTHORITY: Morth   AUTHORITY: Sention Diagram   AUTHORITY: AUTHORITY:   AUTHORITY: <td></td> <td></td> <td>GE(</td> <td>DETIC STATION</td> <td>RECONNAISSANCE a</td> <td>ind MAINTEN</td> <td>IANCE RE</td> <td>PORT</td> <td>STATION:</td> <td>Bobin</td> <td>ທີ່ 3<br/>ບໍ່</td> <td>Ŭ</td> <td>1013</td>                                                                                                                                                                                                                                                                                                                                                                                                                                                                                                                                                                                                                                                                                                                                                                                                                                                                                                                                                                                                                                                                                                                                                                                                                                                                                                                                                                                                                                                                                                                                                                                                                                                                     |                                    |                           | GE(                | DETIC STATION                                                                                                     | RECONNAISSANCE a            | ind MAINTEN                | IANCE RE                 | PORT                             | STATION:                 | Bobin | ທີ່ 3<br>ບໍ່ | Ŭ          | 1013     |
| Sill Pipe MILLER Onto: Zerlb 00K:   AUTHORITY: CMR FIELD BOOK:   Fill.m. 330 340 360 10 26 30   Mill LER North North North North 26 30   Mill Ler 330 340 360 10 26 30   Mill Ler 330 340 360 10 26 30   Mill Ler 330 340 360 360 36 30   Mill Ler 330 340 36 10 26 30   Mill Ler 330 360 10 26 30   Mill Ler 300 30 10 20 30   Mill Ler 20 20 10 10 10   Mill Ler 20 20 10 10 10                                                                                                                                                                                                                                                                                                                                                                                                                                                                                                                                                                                                                                                                                                                                                                                                                                                                                                                                                                                                                                                                                                                                                                                                                                                                                                                                                                                                                                                                                                                                                                                                                                                                                                                                                                                                                                                                                                                                                                                                                                                                                                                                                                                                                                                                               | Description:<br>1. Cleared by lane | s bearing                 | 60°                | - except                                                                                                          | ter odd the s               | vords which de             | o not appl,<br>'ig. Mast |                                  | MAP SHEET<br>SCALE 1:250 |       | STINGS       |            |          |
| 3.1. Pipe AUTHORITY: CMA FIELD BOOK:<br>fil. m. alo                                                                                                                                                                                                                                                                                                                                                                                                                                                                                                                                                                                                                                                                                                                                                                                                                                                                                                                                                                                                                                                                                                                                                                                                                                                                                                                                                                                                                                                                                                                                                                                                                                                                                                                                                                                                                                                                                                                                                                                                                                                                                                                                                                                                                                                                                                                                                                                                                                                                                                                                                                         | 2. Mant & Vance                    | taina and out             | في ما تطبيب أم     | 1<br>8. hiady manadiualy                                                                                          |                             |                            |                          |                                  |                          | 2     | ILLER        |            | -6-10-7  |
| 3.1. Pipe 330 340 360 30 30 10 20 39   20.1. m. 330 90 30 30 10 20 39   20.1. m. 330 70 20 30 10 20 39   20.1. m. 300 70 20 30 10 20 39   20.1. m. 300 70 20 20 20 30   20.0. station Diagram 200 20 20 20 20   20.0. station Diagram both 20 20 10 10   20.0. station Diagram both 20 20 10 10   20.0. station Diagram 20 20 10 10 10                                                                                                                                                                                                                                                                                                                                                                                                                                                                                                                                                                                                                                                                                                                                                                                                                                                                                                                                                                                                                                                                                                                                                                                                                                                                                                                                                                                                                                                                                                                                                                                                                                                                                                                                                                                                                                                                                                                                                                                                                                                                                                                                                                                                                                                                                                                          | 3 The station/ <del>nil</del>      | er was mended             | not unoil          | Port/reporting of                                                                                                 | 26-10 1979                  | dimensions                 | now heinc                |                                  | AUTHORITY                | J     | -            |            |          |
| 1.1. T(D)B 320 Anthonomy and the second of                                                                                                                                                                                                                                                                                                                                                                                                                                                                                                                                                                              |                                    |                           |                    |                                                                                                                   |                             |                            |                          |                                  | Ľ                        | -     | -            |            | 02       |
| filti.m.     filti.m.       diplaceed.     300                                                                                                                                                                                                                                                                                                                                                                                                                                                                                                                                                                                                                                                                                                                                                                                                                                                                                                                                                                                                                                                                                                                                                                                                                                                                                                                                                                                                                                                                                                                                                                                                                                                                                                                                                                                                                                                                                                                                                                                          | Description of                     | nark                      | sho                | vuid be explicit, e.g.                                                                                            | , S/Steel Pillar Plate, Sti | eel plug, brass            | bing, Boit               | . G.I. Pipe                      |                          |       | North        | 104        |          |
| ffm.<br>diplaceed.<br>diplaceed.<br>as a solution<br>diplaceed.<br>as a solution<br>there are a solution<br>there a so                                                                                                                                                                                                                                                                                                                              | Height of mark                     |                           | above rock         | <td>Mark is</td> <td>bove G.L.</td> <td></td> <td></td> <td></td> <td></td> <td></td> <td></td> <td><b>`</b></td> | Mark is                     | bove G.L.                  |                          |                                  |                          |       |              |            | <b>`</b> |
| dripticeed.     33       dripticeed.     33       dripticeed.     30       dripticeed.     30       dripticeed.     300       driptice.     300       below standpt.     300                                                                                                                                                                                                                                                                                                                                                                                                                                                                                                                                                                                                                                                                                                                                                                                                                                                                                                                                                                                                                                                                                                                                                                                                                                                                                                                                                                                                                                                                                                                                                                                                                                                                                                                                                                                                                                                                                                                                                                                                                                                                                                                                          | Height of Top                      | Vanes to Top M            | lark/Pilla         | r plate <del></del>                                                                                               |                             | of Vanes (ver              | tical)O                  | 22.m.                            | ~ 0                      |       |              |            | -        |
| 10/00     2000     2000     2000     2000     2000     2000     2000     2000     2000     2000     2000     2000     2000     2000     2000     2000     2000     2000     2000     2000     2000     2000     2000     2000     2000     2000     1000     1000     1000     1000     1000     1000     1000     1000     1000     1000     1000     1000     1000     1000     1000     1000     1000     1000     1000     1000     1000     1000     1000     1000     1000     1000     1000     1000     1000     1000     1000     1000     1000     1000     1000     1000     1000     1000     1000     1000     1000     1000     1000     1000     1000     1000     1000     1000     1000     1000     1000     1000     1000     1000     1000     1000     1000     1000     1000     1000     1000     1000     1000     1000     1000 <t< td=""><td>Height of Cairr</td><td></td><td>l-G</td><td></td><td></td><td>l<del>ame Plate fou</del></td><td><del>nd/not fo</del>t</td><td>nd/placed.</td><td>IE /</td><td></td><td></td><td></td><td></td></t<>                                                                                                                                                                                                                                                                                                                                                                                                                                                                                                                                                                                                                                                                                                                                                                                                                                                                                                                                                                                                                                                                                                                                                                                                                                                                                                                                                                                                                                                                                                                                                                                     | Height of Cairr                    |                           | l-G                |                                                                                                                   |                             | l <del>ame Plate fou</del> | <del>nd/not fo</del> t   | nd/placed.                       | IE /                     |       |              |            |          |
| 1000 tender<br>1000                                                                                                                                                                                                         | Length of Mast                     | 3.5                       |                    | (approximate if no                                                                                                | t unpiled)                  |                            |                          |                                  | 002                      |       |              | 2 C        |          |
| 10ight Difference 260   260 200   260 200   200% standpt 200                                                                                                                                                                                                                                                                                                                                                                                                                                                                                                                                                                                                                                                                                                                                                                                                                                                                                                                                                                                                                                                                                                                                                                                                                                                                                                                                                                                                                                                                                                                                                                                                                                                                                                                                                                                                                                                                                                                                                                                                                                                                                                                                                                                                                                                                                                                                                                                                                                            | 4. A.                              | set in                    | n conc/ro          | ick has been placed/                                                                                              | 'found, bearing             | °M from Mas                | tt/Plug/Pill             | ar.                              | 0                        |       |              | NC         |          |
| leight Difference<br>above standpt<br>below below below<br>below standpt<br>below below below<br>below below below<br>below below below<br>below below below<br>below below below<br>below below<br>below<br>below<br>below<br>below<br>below<br>below<br>below<br>below<br>below<br>below<br>below<br>below<br>below<br>below<br>below<br>below<br>below<br>below<br>below<br>below<br>below<br>below<br>below<br>below<br>below<br>below<br>below<br>below<br>below<br>below<br>below<br>below<br>below<br>below<br>below<br>below<br>below<br>below<br>below<br>below<br>below<br>below<br>below<br>below<br>below<br>below<br>below<br>below<br>below<br>below<br>below<br>below<br>below<br>below<br>below<br>below<br>below<br>below<br>below<br>below<br>below<br>below<br>below<br>below<br>below<br>below<br>below<br>below<br>below<br>below<br>below<br>below<br>below<br>below<br>below<br>below<br>below<br>below<br>below<br>below<br>below<br>below<br>below<br>below<br>below<br>below<br>below<br>below<br>below<br>below<br>below<br>below<br>below<br>below<br>below<br>below<br>below<br>below<br>below<br>below<br>below<br>below<br>below<br>below<br>below<br>below<br>below<br>below<br>below<br>below<br>below<br>below<br>below<br>below<br>below<br>below<br>below<br>below<br>below<br>below<br>below<br>below                                                                                                                | 5. A                               | set in                    | n conc/ro          | ck has been placed/                                                                                               | found, bearing              | °M from Mas                | it/Plug/Pill             | r                                | 6ž /                     |       | 0            | the second | <u> </u> |
| leight Difference<br>200<br>below standpt, 20<br>below st                                                                                                                                                                                                                                                                                                          | 6. A.                              | ·····set in               | n conc/ro          | ck has been placed/                                                                                               | 'found, bearing             | <sup>o</sup> M from Mas    | tt/Plug/Pill             | Jr.                              | 580                      |       | ×            |            |          |
| feence<br>Remote<br>weamder, Re<br>weamder, Re<br>weather, Re<br>weat | 7. A                               | set in                    | n conc/ro          | ck has been placed/                                                                                               | found, bearing              | °M from Mas                | tt/Plug/Pill             | ar                               | 022                      |       | ۷            |            | 1 -1     |
| ference<br>terence<br>terence<br>terencer, 2,<br>terencer, 2,<br>ter                                                                                                                                                                                                                            | 8. Action required                 |                           |                    | *******                                                                                                           |                             |                            |                          |                                  | 092                      |       |              |            | 1 1      |
| Hortz. Height Difference Mark Direction Horiz.   Distance Mark Direction Height Difference No   above standpt below standpt Reison Standpt   below standpt below standpt Reison   below standpt below standpt Reison   below standpt below standpt Reison   below standpt Reison Reison Reison   below standpt <                                                                                                                                                                                                                                                                                                                                                                                                                                                                                                                                                                                                                                                                                                                                                                                                                                                                                                                                                                                                                                                                                                                                                                                                                                                                                                                                                                                                                                                                                                                                                                                                                                                                                                                                                                                                                                                                                                                                                       | STANDPOINT:                        |                           |                    |                                                                                                                   | STANDPOINT:                 |                            |                          |                                  | 09                       |       |              |            | _1       |
| Biones <td>Mark</td> <td>Direction</td> <td>Horiz.<br/>Distance</td> <td></td> <td>Mark</td> <td>Direction</td> <td>Horiz.<br/>Distance</td> <td>Height Difference</td> <td>z</td> <td></td> <td></td> <td></td> <td></td>                                                                                                                                                                                                                                                                                                                                                                                                                                                                                                                                                                                                                                                                                                                                                                                                                                                                                                                                                                                                                                                                                                                                                                                                                                                                                                                                                                                                                                                                                                                                                                                                                                                                                                   | Mark                               | Direction                 | Horiz.<br>Distance |                                                                                                                   | Mark                        | Direction                  | Horiz.<br>Distance       | Height Difference                | z                        |       |              |            |          |
| blows standpt. belows standpt.   blows standpt. 200 100 100   standpt. 200 100 100 100                                                                                                                                                                                                                                                                                                                                                                                                                                                                                                                                                                                                                                                                                                                                                                                                                                                                                                                                                                                                                                                                                                                                                                                                                                                                                                                                                                                                                                                                                                                                                                                                                                                                                                                                                                                                                                                                                                                                                                                                                                                                                                                                                                                               |                                    |                           |                    | above standpt.<br>below                                                                                           |                             |                            |                          | above<br>below standp            | 540                      |       |              |            |          |
| bitmer bitmer bitmer bitmer   bitmer standpt. bitmer bitmer   bitmer bitmer bitmer bitmer                                                                                                                                                                                                                                                                                                                                                                                                                                                                                                                                                                                                                                                                                                                                                                                                                                                                                                                                                                                                                                                                                                                                                                                                                                                                                                                                                                                                                                                                                                                                                                                                                                                                                                                                                                                                                                                                                                                                                                                                                                                                                                                                                                                                                             |                                    |                           |                    | above standpt.<br>below                                                                                           |                             |                            |                          | above<br>below <sup>standp</sup> | Ż                        |       |              |            | <i></i>  |
| below standpt. atows standpt.   below standpt. above standpt.   below standpt. above standpt.   below standpt. below standpt.                                                                                                                                                                                                                                                                                                                                                                                                                                                                                                                                                                                                                                                                                                                                                                                                                                                                                                                                                                                                                                                                                                                                                                                                                                                                                                                                                                                                                                                                                                                                                                                                                                                                                                                                                                                                                                                                                                                                                                                                                                                                                                                                                                   |                                    |                           |                    | above standpt.<br>below                                                                                           |                             |                            |                          | above<br>below standp            |                          |       |              |            | /        |
| below standpt below standpt.   below standpt. below standpt.   below standpt. below standpt.   below standpt. below standpt.   below standpt. 2/0                                                                                                                                                                                                                                                                                                                                                                                                                                                                                                                                                                                                                                                                                                                                                                                                                                                                                                                                                                                                                                                                                                                                                                                                                                                                                                                                                                                                                                                                                                                                                                                                                                                                                                                                                                                                                                                                                                                                                                                                                                                                                                                                                                                                                                                                                                                                                                                                                           |                                    |                           |                    | above standpt.<br>below                                                                                           |                             |                            |                          | above<br>below standp            |                          |       |              |            |          |
| blow<br>balow<br>standpt blow<br>standpt blow<br>standpt blow<br>standpt   200% standpt 2/0 1/0 1/0 1/0   2010 2/0 1/0 1/0 1/0 1/0 1/0   2010 2010 2/0 1/0 1/0 1/0 1/0                                                                                                                                                                                                                                                                                                                                                                                                                                                                                                                                                                                                                                                                                                                                                                                                                                                                                                                                                                                                                                                                                                                                                                                                                                                                                                                                                                                                                                                                                                                                                                                                                                                                                                                                                                                                                                                                                                                                                                                                                                                                                                                                                                                                                                                                                                                                                                                                                                                                                          |                                    |                           |                    | above standpt.<br>below                                                                                           |                             |                            |                          | above<br>below standp:           | Ċ                        |       |              |            |          |
| above standpri<br>balow standpri<br>2 : 17.7.5 Checked: 2 2 2 2 2 2 2 2 1 1 M Card                                                                                                                                                                                                                                                                                                                                                                                                                                                                                                                                                                                                                                                                                                                                                                                                                                                                                                                                                                                                                                                                                                                                                                                                                                                                                                                                                                                                                                                                                                                                                                                                                                                                                                                                                                                                                                                                                                                                                                                                                                                                                                                                                                                                                                                                                                                                                                                                                                                                                                                                                                              |                                    |                           |                    | above standpt.<br>below                                                                                           |                             |                            |                          | below standp:                    | 350                      |       |              |            |          |
| 3 12 73 Checked: A 24 24 2 Noted on U.T.M. Card                                                                                                                                                                                                                                                                                                                                                                                                                                                                                                                                                                                                                                                                                                                                                                                                                                                                                                                                                                                                                                                                                                                                                                                                                                                                                                                                                                                                                                                                                                                                                                                                                                                                                                                                                                                                                                                                                                                                                                                                                                                                                                                                                                                                                                                                                                                                                                                                                                                                                                                                                                                                                 |                                    |                           |                    | above standpt.<br>below                                                                                           | 1                           |                            |                          | above<br>below standp            |                          |       | 180          | -          | 150      |
|                                                                                                                                                                                                                                                                                                                                                                                                                                                                                                                                                                                                                                                                                                                                                                                                                                                                                                                                                                                                                                                                                                                                                                                                                                                                                                                                                                                                                                                                                                                                                                                                                                                                                                                                                                                                                                                                                                                                                                                                                                                                                                                                                                                                                                                                                                                                                                                                                                                                                                                                                                                                                                                                 | Prepared by:                       | W MILLER                  | 3 (27)             |                                                                                                                   | A way                       | 20/ 3/00 No                | oted on U.T.             | M. Card                          |                          | Chart | he           |            |          |