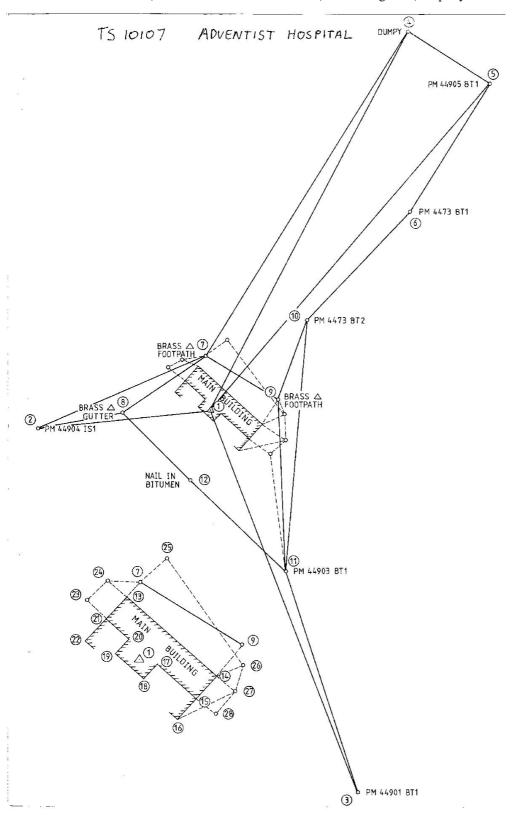

| Department of Long.                                               | Integre rvey of N.S.W. RECONNAISSANCE and MAINTENANCE REPORT                                                                          | STATION TS ADVENTIST HUSSITAL KILO                                                                                                                                                                                                                                                                                                                                                                                                                                                                                                                                                                                                                                                                                                                                                                                                                                                                                                                                                                                                                                                                                                                                                                                                                                                                                                                                                                                                                                                                                                                                                                                                                                                                                                                                                                                                                                                                                                                                                                                                                                                                                             |
|-------------------------------------------------------------------|---------------------------------------------------------------------------------------------------------------------------------------|--------------------------------------------------------------------------------------------------------------------------------------------------------------------------------------------------------------------------------------------------------------------------------------------------------------------------------------------------------------------------------------------------------------------------------------------------------------------------------------------------------------------------------------------------------------------------------------------------------------------------------------------------------------------------------------------------------------------------------------------------------------------------------------------------------------------------------------------------------------------------------------------------------------------------------------------------------------------------------------------------------------------------------------------------------------------------------------------------------------------------------------------------------------------------------------------------------------------------------------------------------------------------------------------------------------------------------------------------------------------------------------------------------------------------------------------------------------------------------------------------------------------------------------------------------------------------------------------------------------------------------------------------------------------------------------------------------------------------------------------------------------------------------------------------------------------------------------------------------------------------------------------------------------------------------------------------------------------------------------------------------------------------------------------------------------------------------------------------------------------------------|
| This Trig. Station has been:                                      | Note: Cross out word or words which do not apply                                                                                      | CO: CUMBERLAND Ph: GORDON                                                                                                                                                                                                                                                                                                                                                                                                                                                                                                                                                                                                                                                                                                                                                                                                                                                                                                                                                                                                                                                                                                                                                                                                                                                                                                                                                                                                                                                                                                                                                                                                                                                                                                                                                                                                                                                                                                                                                                                                                                                                                                      |
| 1. Completely cleared to permit 360° vision to surrounding Trias. | unding Tries.                                                                                                                         |                                                                                                                                                                                                                                                                                                                                                                                                                                                                                                                                                                                                                                                                                                                                                                                                                                                                                                                                                                                                                                                                                                                                                                                                                                                                                                                                                                                                                                                                                                                                                                                                                                                                                                                                                                                                                                                                                                                                                                                                                                                                                                                                |
|                                                                   |                                                                                                                                       | Inspected by: 3.1. FLETCHER Date: 27. 6.79                                                                                                                                                                                                                                                                                                                                                                                                                                                                                                                                                                                                                                                                                                                                                                                                                                                                                                                                                                                                                                                                                                                                                                                                                                                                                                                                                                                                                                                                                                                                                                                                                                                                                                                                                                                                                                                                                                                                                                                                                                                                                     |
|                                                                   | trom Irig. Mast                                                                                                                       | Authority Dept. C.T. ATTLC Field Roals Alla RCC                                                                                                                                                                                                                                                                                                                                                                                                                                                                                                                                                                                                                                                                                                                                                                                                                                                                                                                                                                                                                                                                                                                                                                                                                                                                                                                                                                                                                                                                                                                                                                                                                                                                                                                                                                                                                                                                                                                                                                                                                                                                                |
| 3. Trig. Mast & Vanes have been painted white & bl                | ted white & black respectively.                                                                                                       | Beacon Diagram Not to Acale                                                                                                                                                                                                                                                                                                                                                                                                                                                                                                                                                                                                                                                                                                                                                                                                                                                                                                                                                                                                                                                                                                                                                                                                                                                                                                                                                                                                                                                                                                                                                                                                                                                                                                                                                                                                                                                                                                                                                                                                                                                                                                    |
| 4. The Trig. was unpiled/not unpiled, dimensions now being:       | ow being:                                                                                                                             | Œ                                                                                                                                                                                                                                                                                                                                                                                                                                                                                                                                                                                                                                                                                                                                                                                                                                                                                                                                                                                                                                                                                                                                                                                                                                                                                                                                                                                                                                                                                                                                                                                                                                                                                                                                                                                                                                                                                                                                                                                                                                                                                                                              |
| Description of mark, BRASS. $\Delta$ , WGLDED ONTO.               | Description of mark. BRASS. A. NNELDEQ. ONTO. METAckbould be explicit, e.g. Steel plug, Brass plug, Bolt, Concrete Pillar<br>Reserved |                                                                                                                                                                                                                                                                                                                                                                                                                                                                                                                                                                                                                                                                                                                                                                                                                                                                                                                                                                                                                                                                                                                                                                                                                                                                                                                                                                                                                                                                                                                                                                                                                                                                                                                                                                                                                                                                                                                                                                                                                                                                                                                                |
| Height of markm above r                                           | rock/concrete 37:58 m above G.L.                                                                                                      |                                                                                                                                                                                                                                                                                                                                                                                                                                                                                                                                                                                                                                                                                                                                                                                                                                                                                                                                                                                                                                                                                                                                                                                                                                                                                                                                                                                                                                                                                                                                                                                                                                                                                                                                                                                                                                                                                                                                                                                                                                                                                                                                |
| Height of Top Vanes to Top Mark/Top pillar plate                  | op pillar plate m Diameter of Vanes (vertical)m.                                                                                      | and the second                                                                                                                                                                                                                                                                                                                                                                                                                                                                                                                                                                                                                                                                                                                                                                                                                                                                                                                                                                                                                                                                                                                                                                                                                                                                                                                                                                                                                                                                                                                                                                                                                                                                                                                                                                                                                                                                                                                                                                                                                                                                                                                 |
| Height of Cairn. m. Diameter of Cairn.                            | f Cairn                                                                                                                               | OF THE STATE OF TH |
|                                                                   | (approximate if not unpiled)                                                                                                          | (a)                                                                                                                                                                                                                                                                                                                                                                                                                                                                                                                                                                                                                                                                                                                                                                                                                                                                                                                                                                                                                                                                                                                                                                                                                                                                                                                                                                                                                                                                                                                                                                                                                                                                                                                                                                                                                                                                                                                                                                                                                                                                                                                            |
| 5. Aset in conc/rock has been placed/fdm. bearing                 | 'dm. bearingaM from Trig. Mast/pillar                                                                                                 | OBRASS & WELDED DATO REDGE HE 2003 314                                                                                                                                                                                                                                                                                                                                                                                                                                                                                                                                                                                                                                                                                                                                                                                                                                                                                                                                                                                                                                                                                                                                                                                                                                                                                                                                                                                                                                                                                                                                                                                                                                                                                                                                                                                                                                                                                                                                                                                                                                                                                         |
| 6. Aset in conc/soil has been placed/fdm. bearing                 | dm. bearing                                                                                                                           | D PALLETON IS! RL 164 81 *                                                                                                                                                                                                                                                                                                                                                                                                                                                                                                                                                                                                                                                                                                                                                                                                                                                                                                                                                                                                                                                                                                                                                                                                                                                                                                                                                                                                                                                                                                                                                                                                                                                                                                                                                                                                                                                                                                                                                                                                                                                                                                     |
| 7. Aset in conc/soil has been placed/fd                           | dm. bearingoM from Trig, Mast/pillar                                                                                                  | BRASS A IN PROTRICE RUIDINS *                                                                                                                                                                                                                                                                                                                                                                                                                                                                                                                                                                                                                                                                                                                                                                                                                                                                                                                                                                                                                                                                                                                                                                                                                                                                                                                                                                                                                                                                                                                                                                                                                                                                                                                                                                                                                                                                                                                                                                                                                                                                                                  |
| 8. Aset in conc/rock has been placed/fdm. bearing.                | dm. bearing <sup>o</sup> M from Trig. Mast/pillar                                                                                     | (a) brass on in round he rolling *                                                                                                                                                                                                                                                                                                                                                                                                                                                                                                                                                                                                                                                                                                                                                                                                                                                                                                                                                                                                                                                                                                                                                                                                                                                                                                                                                                                                                                                                                                                                                                                                                                                                                                                                                                                                                                                                                                                                                                                                                                                                                             |
| 9. Connectionto                                                   | m. bearing                                                                                                                            | 10 PALLEGOS 8-11 FL 15-18-3 *                                                                                                                                                                                                                                                                                                                                                                                                                                                                                                                                                                                                                                                                                                                                                                                                                                                                                                                                                                                                                                                                                                                                                                                                                                                                                                                                                                                                                                                                                                                                                                                                                                                                                                                                                                                                                                                                                                                                                                                                                                                                                                  |
| 10. Connection                                                    | m. bearing?M                                                                                                                          |                                                                                                                                                                                                                                                                                                                                                                                                                                                                                                                                                                                                                                                                                                                                                                                                                                                                                                                                                                                                                                                                                                                                                                                                                                                                                                                                                                                                                                                                                                                                                                                                                                                                                                                                                                                                                                                                                                                                                                                                                                                                                                                                |
| 11. Connection to ; m. be                                         | m. bearing                                                                                                                            | 9                                                                                                                                                                                                                                                                                                                                                                                                                                                                                                                                                                                                                                                                                                                                                                                                                                                                                                                                                                                                                                                                                                                                                                                                                                                                                                                                                                                                                                                                                                                                                                                                                                                                                                                                                                                                                                                                                                                                                                                                                                                                                                                              |
| 12. Connection to ; m. be                                         | m. bearing                                                                                                                            | Saz seponate Report for Amenter Hospings                                                                                                                                                                                                                                                                                                                                                                                                                                                                                                                                                                                                                                                                                                                                                                                                                                                                                                                                                                                                                                                                                                                                                                                                                                                                                                                                                                                                                                                                                                                                                                                                                                                                                                                                                                                                                                                                                                                                                                                                                                                                                       |
| 13. Diff. Htism. ism. below                                       | aAco                                                                                                                                  |                                                                                                                                                                                                                                                                                                                                                                                                                                                                                                                                                                                                                                                                                                                                                                                                                                                                                                                                                                                                                                                                                                                                                                                                                                                                                                                                                                                                                                                                                                                                                                                                                                                                                                                                                                                                                                                                                                                                                                                                                                                                                                                                |
| 14. Diff. Htisis                                                  | dove<br>below                                                                                                                         |                                                                                                                                                                                                                                                                                                                                                                                                                                                                                                                                                                                                                                                                                                                                                                                                                                                                                                                                                                                                                                                                                                                                                                                                                                                                                                                                                                                                                                                                                                                                                                                                                                                                                                                                                                                                                                                                                                                                                                                                                                                                                                                                |
| ism.                                                              | obove<br>below                                                                                                                        |                                                                                                                                                                                                                                                                                                                                                                                                                                                                                                                                                                                                                                                                                                                                                                                                                                                                                                                                                                                                                                                                                                                                                                                                                                                                                                                                                                                                                                                                                                                                                                                                                                                                                                                                                                                                                                                                                                                                                                                                                                                                                                                                |
| Ht. is m.                                                         | bove<br>elow                                                                                                                          |                                                                                                                                                                                                                                                                                                                                                                                                                                                                                                                                                                                                                                                                                                                                                                                                                                                                                                                                                                                                                                                                                                                                                                                                                                                                                                                                                                                                                                                                                                                                                                                                                                                                                                                                                                                                                                                                                                                                                                                                                                                                                                                                |
| Prepared by: Klakele (1)                                          |                                                                                                                                       |                                                                                                                                                                                                                                                                                                                                                                                                                                                                                                                                                                                                                                                                                                                                                                                                                                                                                                                                                                                                                                                                                                                                                                                                                                                                                                                                                                                                                                                                                                                                                                                                                                                                                                                                                                                                                                                                                                                                                                                                                                                                                                                                |