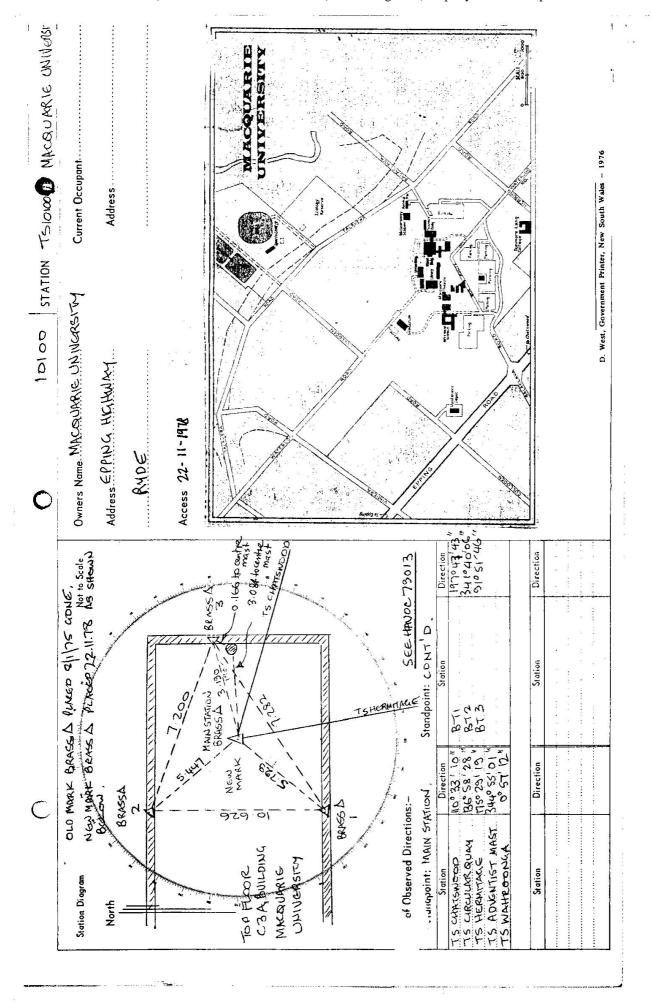

| ì | Department of Lands                                                 | RECONNAISSANCE and MAINTENANCE REPORT 10:00 STATION MACQUARIE LAWINERSITY                                          | OC STATION MACQUARIE     | MIVERSITY TS. 10100 |
|---|---------------------------------------------------------------------|--------------------------------------------------------------------------------------------------------------------|--------------------------|---------------------|
|   | This Trig. Station has been:-                                       | Note: Cross out word or words which do not apply                                                                   | Co: CUMBERLAND Ph:       | Ph: HUNTERS HILL    |
|   |                                                                     |                                                                                                                    | Map Sheet: PWIBLE        | No: 0960            |
|   | 1. Completely cleared to permit 360° vision to surrounding Trigs.   | ounding Trigs.                                                                                                     | Inspected by: L.M #AYES  | Date: 27-4-76       |
|   | 2. Cleared by lanes bearing                                         | from Trig. Mast                                                                                                    | Authority DEPT OF LANDS  | Field Book: CBL 104 |
|   | 3. Trig. Mast & Vanes have been painted white & black respectively. | olack respectively.                                                                                                | Beacon Diagram           | Not to Scale        |
|   | 4. The Trig. was unpiled/not unpiled, dimensions now being:         | now being:                                                                                                         |                          | 0.0-                |
|   | Description of mark BRASS A and Copper                              | Description of mark BRISS A 2nd Copper Noil should be explicit, e.g. Steel alug, Brass plug, Balt, Concrete Pillor |                          |                     |
|   | Height of mark   level   m stare rock/concrete                      | reek/concrete m bove G.L.                                                                                          |                          |                     |
|   | Height of Top Vanes to Top Mark/Top pillar pla                      | Height of Top Vanes to Top Mark/Top pillar plate m Diameter of Vanes (vertical) m.                                 |                          | •                   |
|   | Height of Caim, m. Diameter of Cairn                                | of Cairn                                                                                                           | No beacon.               |                     |
|   | I anoth of Mast                                                     | oiled)                                                                                                             |                          |                     |
|   |                                                                     | Copper No. 1                                                                                                       |                          |                     |
|   | 5. ADMSANTHMMIset in conc/teek has been praced/1d 4-118-m, bearing  | 'td - Tre m' bearing w from Frig.                                                                                  |                          |                     |
|   | 6. Agenes Atulbil Set in conc/seil has been placed                  | been placed/id . 6.004m. bearing                                                                                   |                          |                     |
|   | 7. Append the line onc/sed has been placed                          | been placed/fd 5726m, bearing 323 9M from Trig, Mastretal ar                                                       |                          |                     |
|   | 8. Aset in conc/rock has been placed                                | been placed/fdm. bearing M from Trig. Mast/pillar                                                                  |                          |                     |
|   |                                                                     | m. becring                                                                                                         |                          |                     |
|   | 10. Connection                                                      | bearingW                                                                                                           |                          |                     |
|   |                                                                     | m, bearing                                                                                                         | Date   Record of Station | Station             |
|   | 12. Connection 10                                                   | m. bearing9M                                                                                                       |                          |                     |
|   | 13. Diff. Hr. Benes & Co. Wall is Mol. m. georg                     |                                                                                                                    |                          |                     |
|   | 14. Diff. Ht. Boss 2 + Ca. Nail 15. Co. 116. m. deove               | deve Ceppex Nail & Buss A                                                                                          |                          | #1<br>#2<br>#2      |
|   | 15. Diff. H. Bocs A & Calbil is O' loc. m. asset                    | Copper Will & Bost                                                                                                 |                          |                     |
|   | 16. Diff, Ht.                                                       | avelor<br>en                                                                                                       |                          |                     |
|   | Prepared by: L-M. HAYES.                                            | She Lago                                                                                                           |                          |                     |
|   |                                                                     | ~                                                                                                                  |                          |                     |