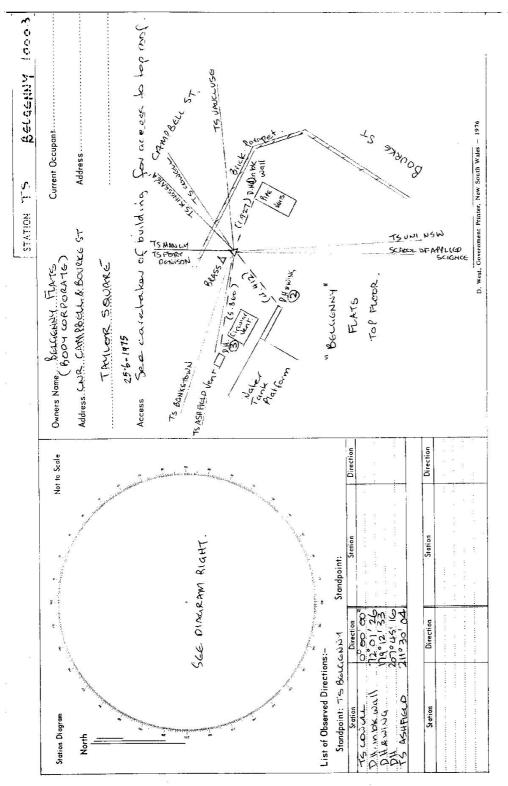

| This Trig. Station has been:-                                                                                  | RECONNAISSANCE and MAINTENANCE REPORT                                                                                                       | STATION TS BELGENNY 10003                  |
|----------------------------------------------------------------------------------------------------------------|---------------------------------------------------------------------------------------------------------------------------------------------|--------------------------------------------|
|                                                                                                                | Note: Cross out word or words which do not apply                                                                                            | BERLAND Phi CITY                           |
|                                                                                                                | vision to surrounding Trigs.                                                                                                                | Inspected by J. F. P. Leteral Date: 25.675 |
| 2. Cleared by lanes bearing.                                                                                   | from Trig. Mast                                                                                                                             | v                                          |
| 3. Trig. Mast & Vanes have been painted white & black respectively.                                            | 8 black respectively.                                                                                                                       |                                            |
| 4. The Trig. was unpiled/not unpiled, dimensions now being:<br>Description of mark. D.Q.X.S. L. 112. Kovy F sh | d, dimensions now being:<br>بیک الاحصاف Balı, Concrete Pillar الاحمان المالية المالية المالية المالية المالية المالية المالية المالية المال |                                            |
| Height of mark                                                                                                 | rock/concrete means 6.L.                                                                                                                    |                                            |
| Height of lop Vanes to lop Mark/lop pillar<br>Height of Cairn                                                  | Height of Lop Vanes to Lop Mark Lop pillar plate                                                                                            |                                            |
|                                                                                                                | piled)                                                                                                                                      | N> BEARD                                   |
| 5. A. D.H fset in <del>concreck</del> has been plac                                                            | 5. A. D.H                                                                                                                                   |                                            |
| 6. A. D.H. Z. set in <del>conc/soi</del> l has been plac                                                       | A. D.H Zset in <del>concisori</del> l has been placed fd <i>A. A.Q.</i> m. bearing                                                          |                                            |
| 7. A. D.H. 3set in concrete has been place                                                                     | 7. A. D.H. 3set in concretion! has been placed fd S. 26cm. bearing2.4                                                                       |                                            |
| 8. A                                                                                                           | :ed/fdm. bearing                                                                                                                            |                                            |
| 9. Connectionto                                                                                                |                                                                                                                                             |                                            |
| 10. Connection to                                                                                              | : m. bearing                                                                                                                                |                                            |
| 11. Connectiontotototobearing                                                                                  | m. beering                                                                                                                                  | Date Record of Station                     |
|                                                                                                                | Ĕ.                                                                                                                                          |                                            |
| 13. Diff. Ht. Daru Marte I. is. 0.17. m. above                                                                 | m. BRASS A. In 1094                                                                                                                         |                                            |
| 14. Diff. Hr. D. River Hove. 2. is 0.52 m. above                                                               | m, deove I) X<br>                                                                                                                           |                                            |
| 15. Diff. H. P.A.N.L. Hole S. is O.I.J. m. obve                                                                | m. above K 19                                                                                                                               |                                            |
| 16. Diff. Ht is                                                                                                | detore<br>Machove                                                                                                                           |                                            |